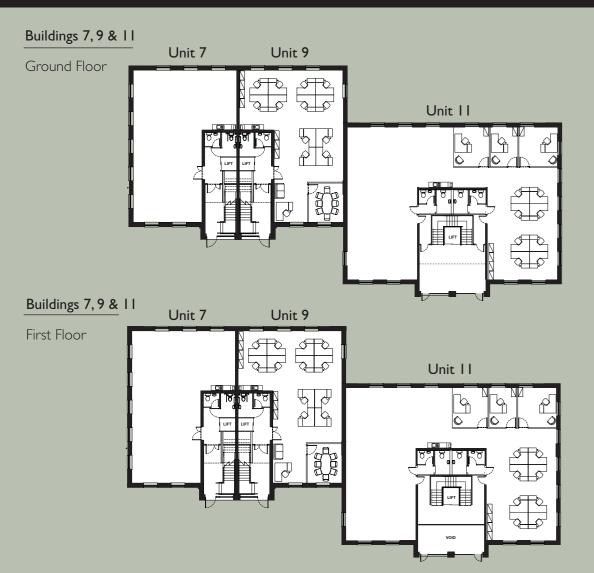

## BOTHWELL BRIDGE BUSINESS PARK

Bothwell Road, Hamilton ML3 0FD

Please Note: These are current plans and areas. These may be subject to change during the Building Warrant and detailed design phases of the work.

## BOTHWELL BRIDGE BUSINESS PARK

Bothwell Road, Hamilton ML3 0FD

Photographs shown are from Phase I & 2. Some details on Phase 3 may vary slightly.

| Phase 3      | sqft                    | sqm               |  |
|--------------|-------------------------|-------------------|--|
| 7<br>9<br>11 | 2,600<br>2,600<br>5,312 | 242<br>242<br>494 |  |

Buildings can be combined to accommodate larger requirements. Design and Build options are available.

Please Note: All areas are net internal