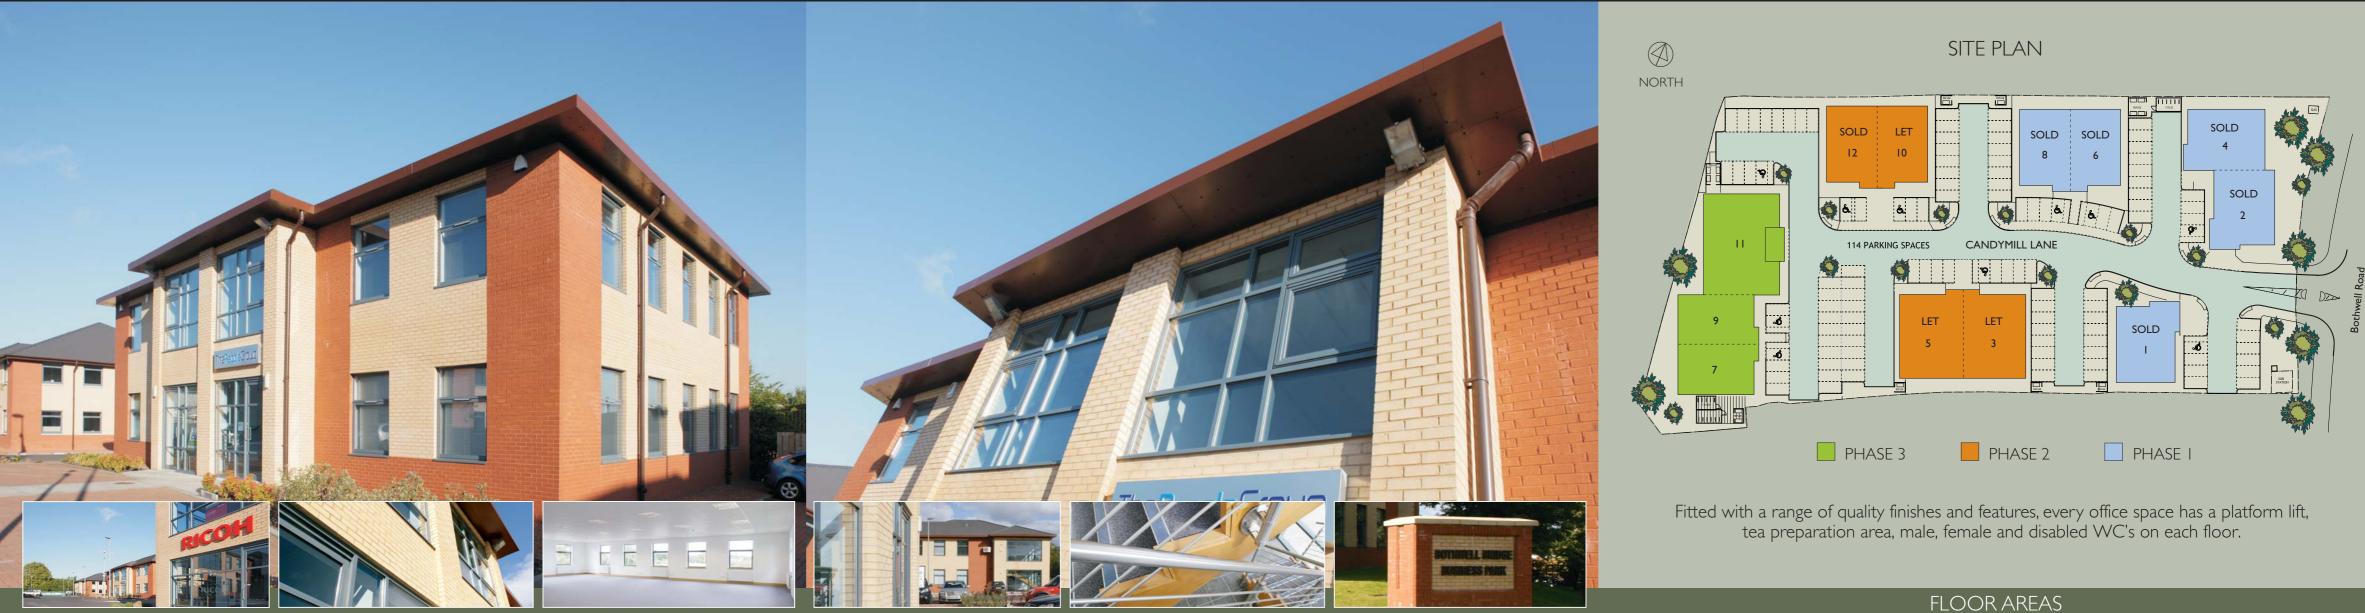

# BOTHWELL BRIDGE BUSINESS PARK

Bothwell Road, Hamilton ML3 0FD

Modern Office Pavilions For Sale/To Let

Bothwell Bridge Business Park is now well established with the first two phases occupied by GT4, The People Group, Rioch, Strathclyde Fire & Rescue, Foster Care Associates, BT Local Business, Paragon Feight Management and Moody International.

The business park provides a range of high quality self contained semi-detached offices set within landscaped surroundings.

## SPECIFICATION

Raised access floors

Suspended ceilings and carpets Gas central heating Tea Prep on each floor Secure environment (CCTV to EstateBurglar Alarm to Ground Roors) Double glazed windows Dedicated car parking Ability to retro fit comfort cooling Platform lift to first floor DDA Compliant