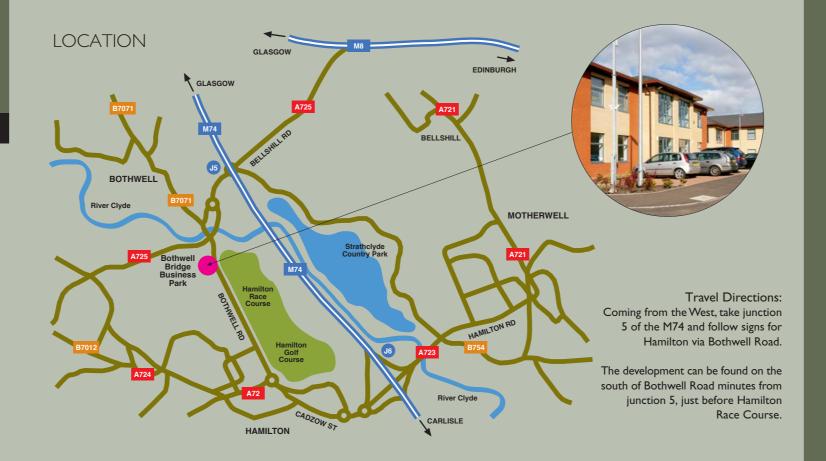

# LOCATION

Situated close to Hamilton Race Course this development benefits from being located only minutes from the M74 motorway which links Glasgow and the South.

The office pavilions make for a pleasant and relaxing environment in which to run your business. Coupled with it's central location and proximity to Hamilton town centre this is an ideal opportunity for anyone requiring modern office space with easy access to all major towns in the central belt.