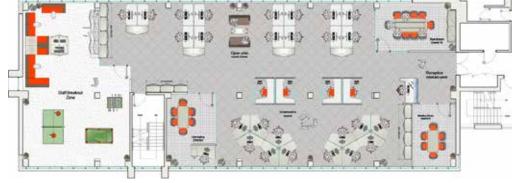

#### **Creative Layout**

- ↓ 26 x Workstation Spaces 1 1 x Meeting Room Y 4 x Open Plan Meeting Booths 1 x Individual Office 1
- 4 1 x Boardroom 4 1 x Reception Area 4 1 x Staff Breakout Zone

Suite - 3,929 sq ft