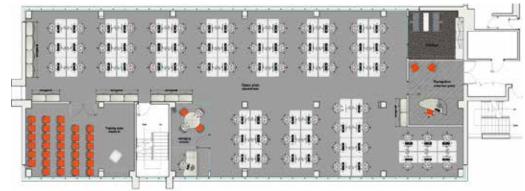

Suite - 3,929 sq ft

**High density** 

4 68 x Workstation Spaces 人 1 x Kitchen 1 1 x Individual Office 1 1 x Training Room

7 🙏 trigateoffices.com