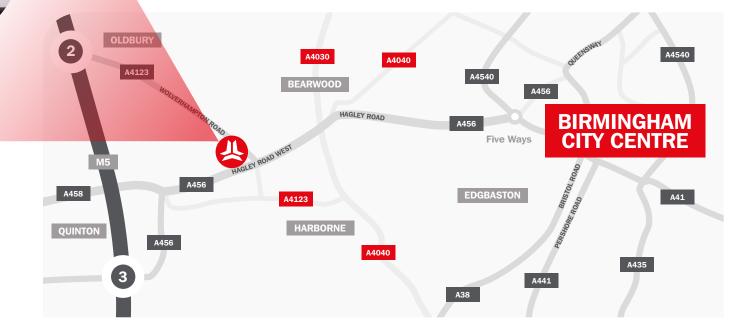

## The ideal location for your business

With a very wide range of amenities and facilities on your doorstep, TriGate offers all the benefits of a city centre office without the hassle of a rush hour commute.

- 2.3 miles (4 minutes) from M5 Junction 3
- 2.6 miles (6 minutes) from M5 Junction 2
- Just 10 minutes from Birmingham city centre
- Frequent bus services to Stourbridge, Wolverhampton and Birmingham city centre