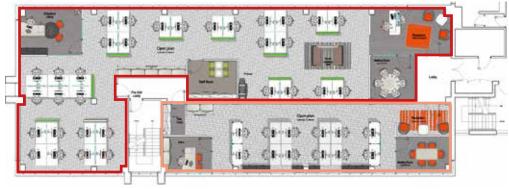

#### **2 Suite Layout**

- Suite 1 1 32 x Workstation Spaces T 1 x Individual Office ↓ 1 x Staff Room 4 1 x Meeting Room 4 1 x Open Plan Meeting Booth Y 1 x Reception Area
- Suite 2 ↓ 12 x Workstation Spaces ↓ 1 x Individual Office
- 4 1 x Drinks Point
- 4 1 x Waiting Area
- 4 1 x Meeting Room

Suites - 1,141 sq ft - 2,670 sq ft