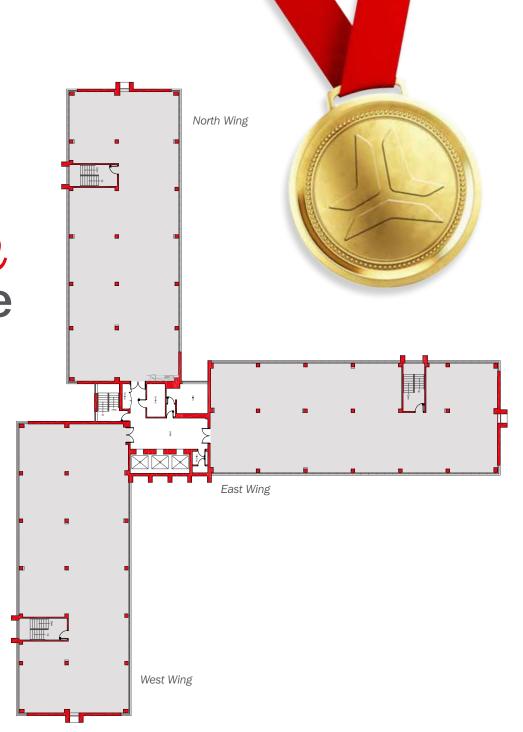

## City centre grade office accommodation out-of-town convenience

Radiating from TriGate's core, three fully refurbished wings offer a total of 73,000 sq ft of superb and efficient office accommodation from 1,000 sq ft.

#### North Wing

Example space plans. Contact us for a personalised design that meets the exact requirements of your business.