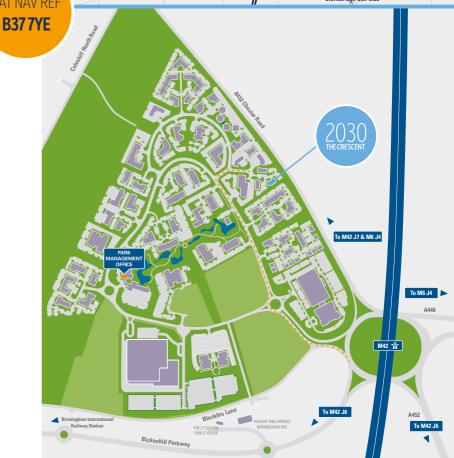

# **IDEALLY LOCATED**

BIRMINGHAM BUSINESS PARK IS CENTRALLY LOCATED CLOSE TO BOTH JUNCTION 6 OF THE M42 AND JUNCTION 4 OF THE M6. ACCORDINGLY THE PARK BENEFITS FROM MULTIPLE CONNECTIONS TO THE MIDLANDS MOTORWAY NETWORK AND EASY ACCESS TO BIRMINGHAM CITY CENTRE. BIRMINGHAM INTERNATIONAL RAILWAY STATION AND BIRMINGHAM AIRPORT ARE MINUTES FROM THE PARK OFFERING EXCELLENT NATIONAL AND INTERNATIONAL CONNECTIONS.

# Access Via: M6 Junction 4 M42 Junction 6 Superstore A452 Birmingham Aliport AA5 Arena Birmingham Injernational Injernational