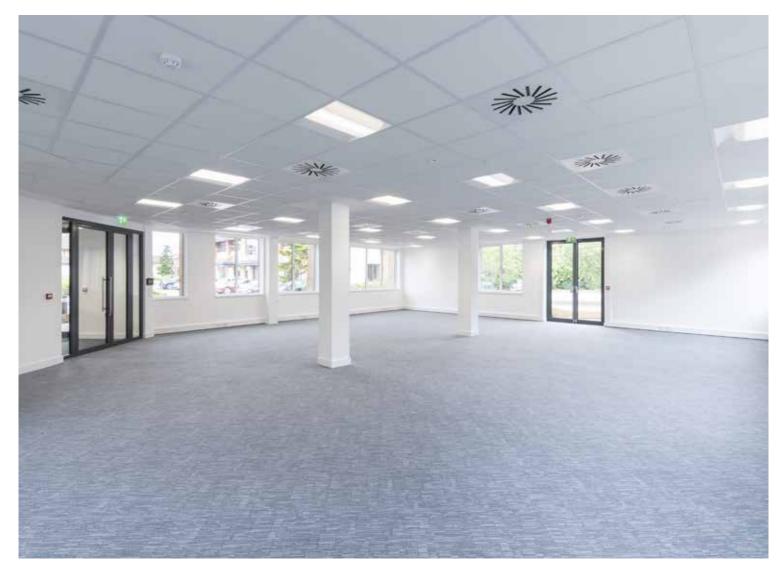

# 2030 THE CRESCENT

3,534 - 7,129 SQ FT

A fully refurbished comfort cooled office building

### Internally

- Open plan floor plates
- New VRF comfort cooling system designed for occupancy at 1:8 sq m
- Mineral fibre suspended ceiling
- LED lighting
- In floor and perimeter trunking
- Door entry system
- EPC rating of B-41
- Male and Female WC's

### **Externally**

- Refreshed landscaping with new planting
- 35 car parking spaces