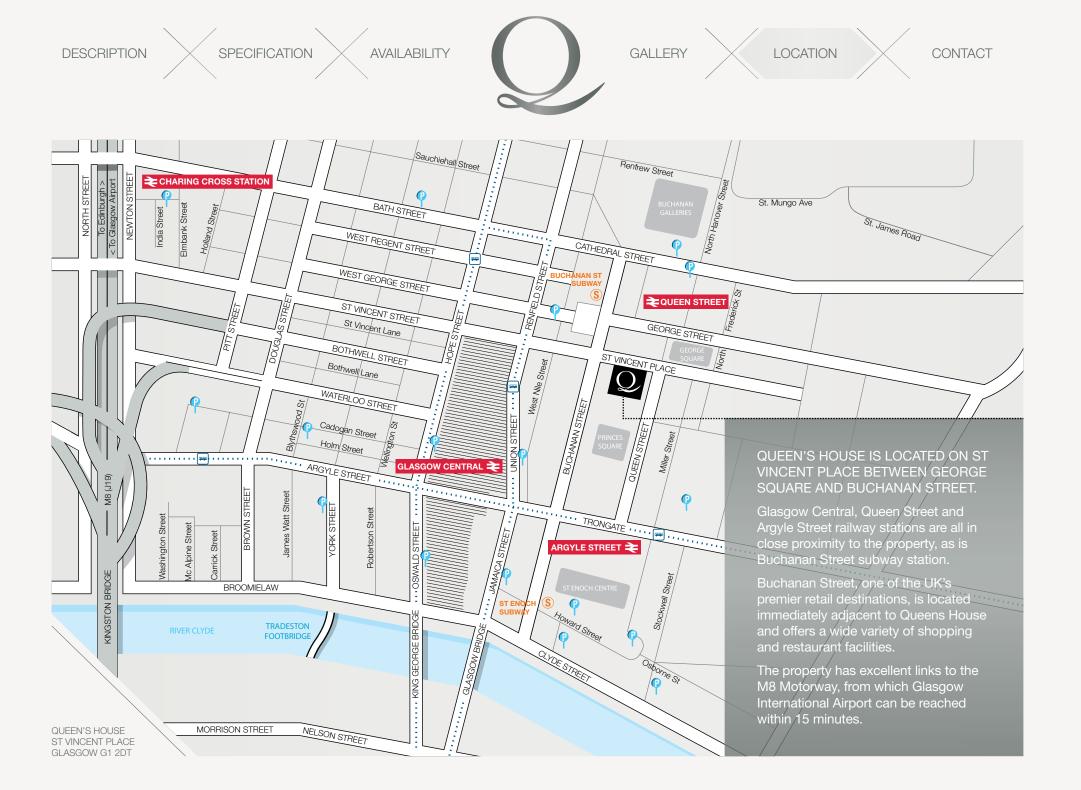

QUEEN'S HOUSE ST VINCENT PLACE GLASGOW G1 2DT

Each suite provides a high specification open plan layout. Additionally, some suites can be tailored to suit occupier requirements.

/ LG7 type light fittings
/ Suspended ceilings and exposed double height plaster ceilings
/ Tea preparation points
/ Perimeter gas fired central heating
/ Secure basement car parking
/ Dedicated shower facility
/ Cycle racks
/ Fibre-optic infrastructure

EPC Rating – D+

VIEWS HOUSE

ST VINCENT PLACE GLASGOW G1 2DT

QUEEN'S HOUSE ST VINCENT PLACE GLASGOW G1 2DT

GEORDE SCELARE

Sauchiehall Street Central Station Buchanan Bus Station

← WEST END Buchanan Street Station Buchanan Street Sauchiehall Street Central Station

↑ Queen Street Station 🖴

George Square CITY CENTRE

CONTACT

TERMS

Available upon request

VIEWING

By prior appointment via joint agents:

TIM JACOBSEN 0141 270 3170 tim.jacobsen@ryden.co.uk COLIN MCGHEE 0141 567 6650 colin.mcghee@eu.jll.com