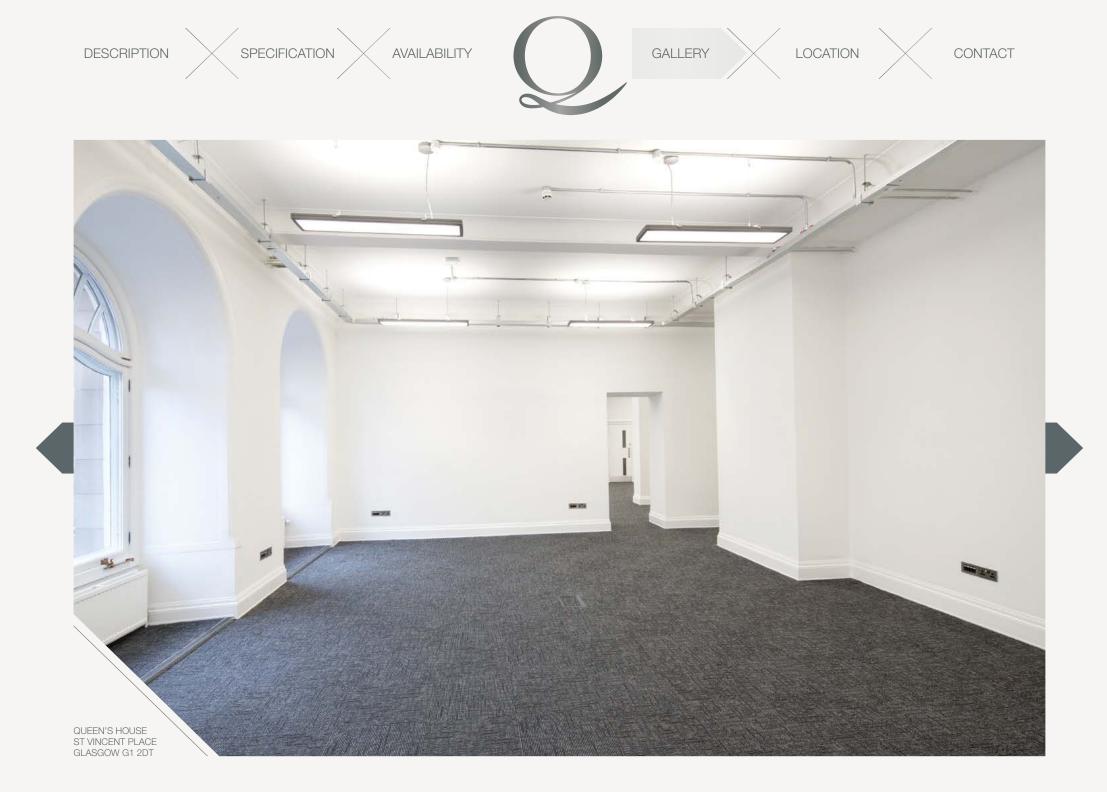

QUEEN'S HOUSE ST VINCENT PLACE GLASGOW G1 2DT

Each suite provides a high specification open plan layout. Additionally, some suites can be tailored to suit occupier requirements.

/ LG7 type light fittings
/ Suspended ceilings and exposed double height plaster ceilings
/ Tea preparation points
/ Perimeter gas fired central heating
/ Secure basement car parking
/ Dedicated shower facility
/ Cycle racks
/ Fibre-optic infrastructure