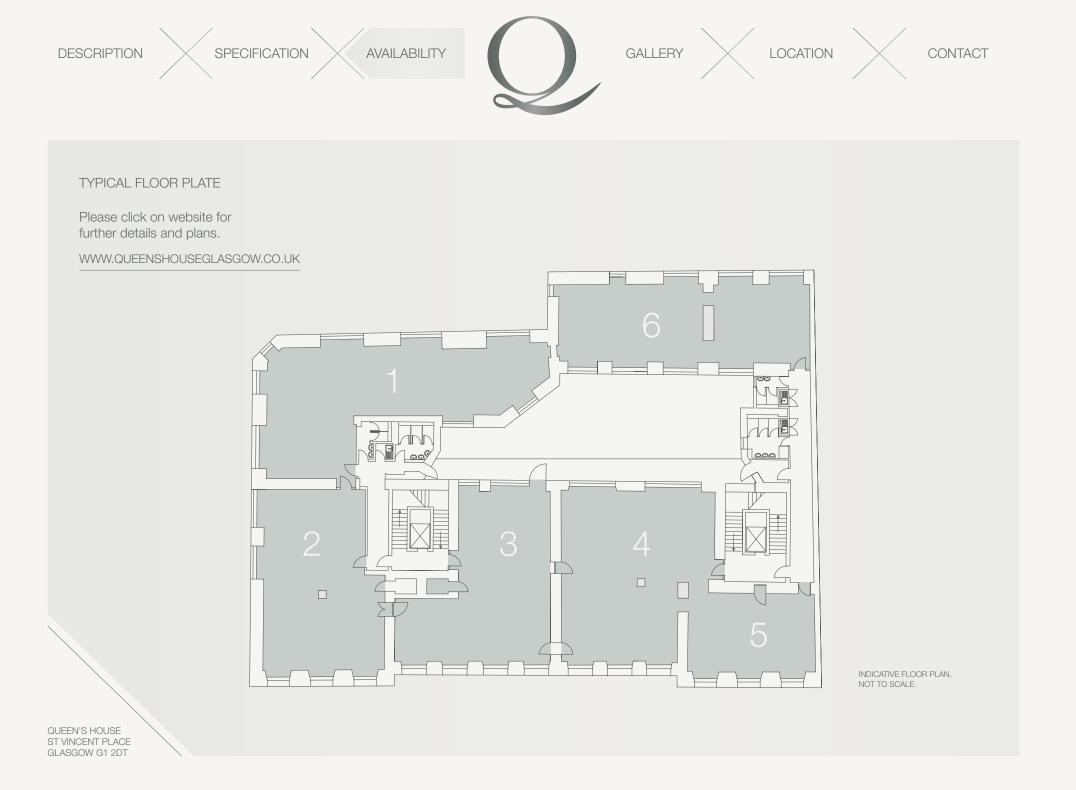

QUEEN'S HOUSE ST VINCENT PLACE GLASGOW G1 2DT

Each suite provides a high specification open plan layout. Additionally, some suites can be tailored to suit occupier requirements.

/ LG7 type light fittings
/ Suspended ceilings and exposed double height plaster ceilings
/ Tea preparation points
/ Perimeter gas fired central heating
/ Secure basement car parking
/ Dedicated shower facility
/ Cycle racks
/ Fibre-optic infrastructure