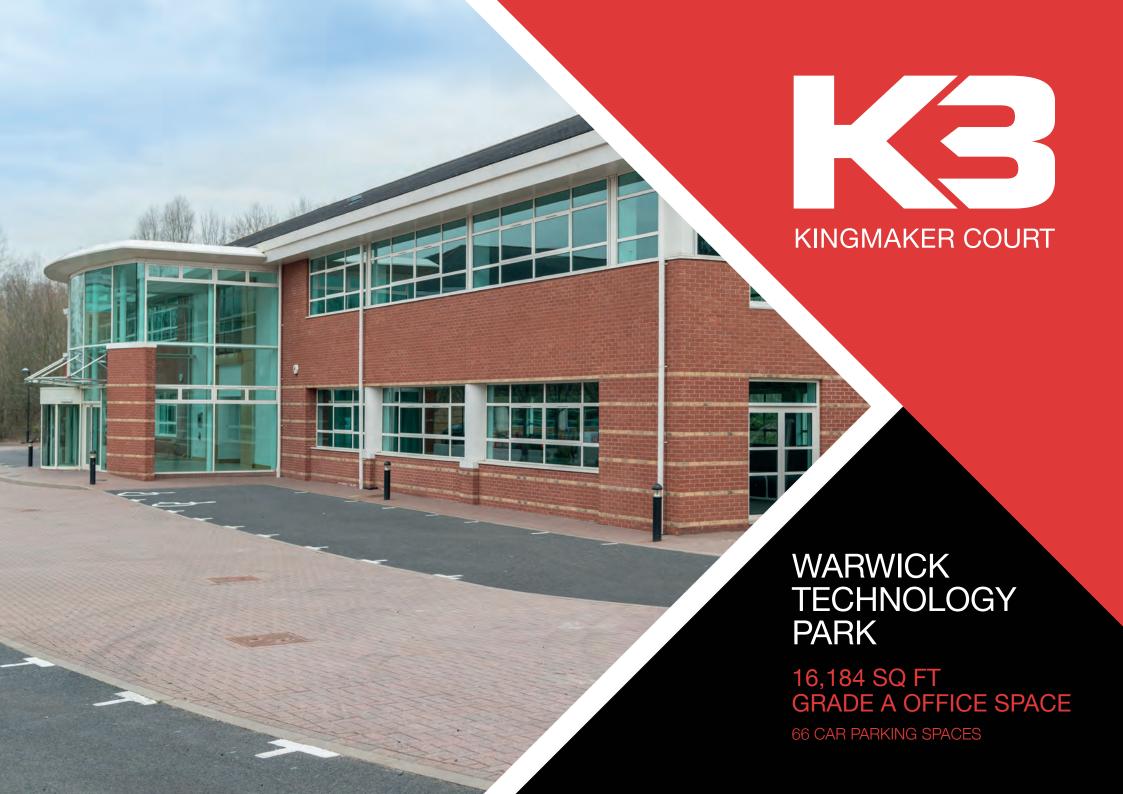

## **K3**

## **OVERVIEW**

Forming part of the Kingmaker Court development on Warwick Technology Park, K3 provides up to 16,184 sq ft of Grade A space on the premier office park within Warwick District. Set behind a surfaced car park with attractive landscaped grounds, this two storey detached office building has a central core including a full height entrance atrium and bright open plan office accommodation.