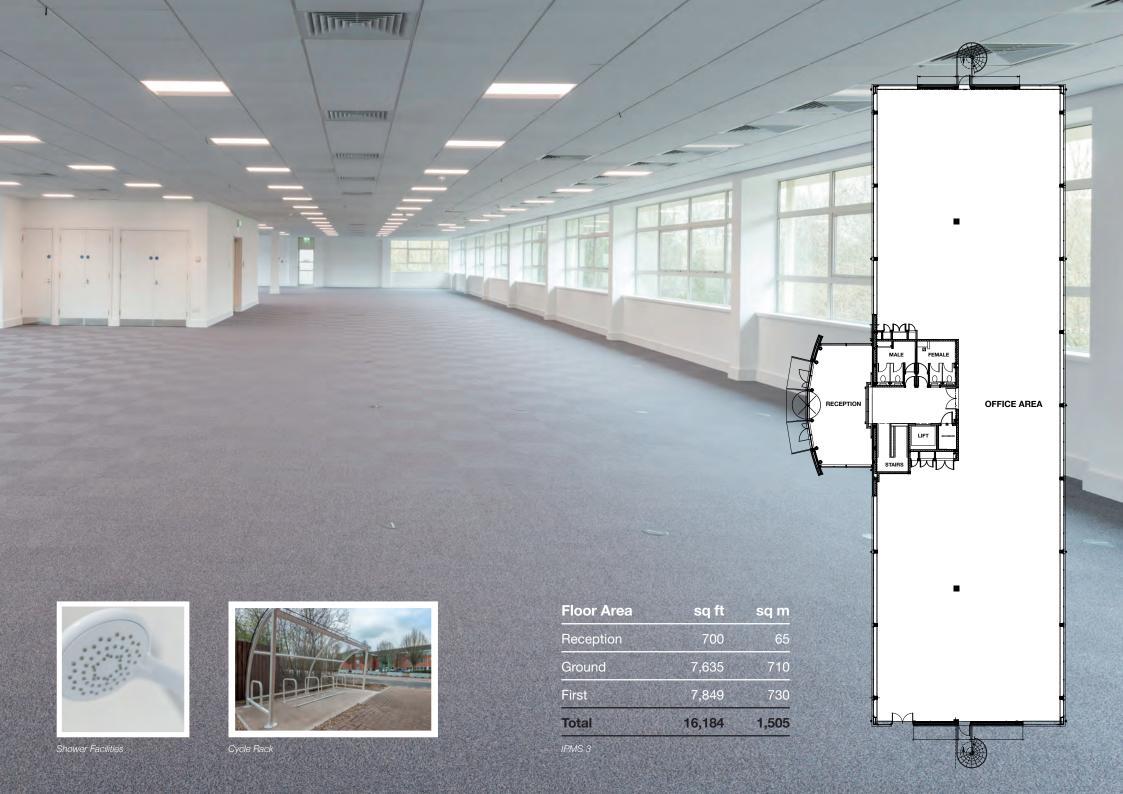

- Full height entrance atrium/reception
- Suspended ceilings with recessed LED lighting
- Carpeted raised access floors
- Cat. 5E cabling
- 2.69m approximate floor to ceiling height
- Male, female and disabled WCs
- EPC rating D
- 66 on-site car parking spaces
- Cycle Rack and Shower Facility