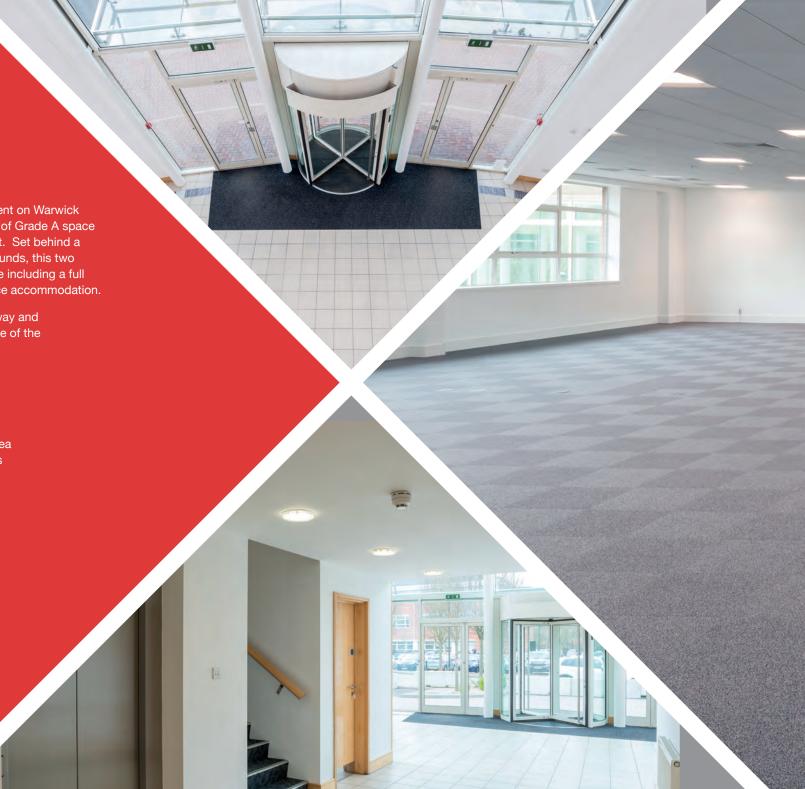

## **SPECIFICATION**

With a striking double height glazed reception area and virtually column-free floorplates, K3 provides flexible accommodation which benefits from the following high quality specification:

- Full height entrance atrium/reception
- Suspended ceilings with recessed LED lighting
- Carpeted raised access floors
- Cat. 5E cabling
- 2.69m approximate floor to ceiling height
- Male, female and disabled WCs
- EPC rating D
- 66 on-site car parking spaces
- Cycle Rack and Shower Facility