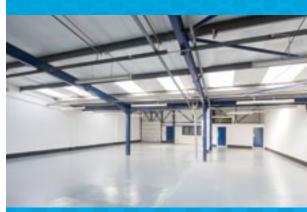

#### **DESCRIPTION**

Fleming Court provides seventeen, small, steel portal framed industrial units of various sizes formed in a courtyard layout. Subject to availability, the units range in size from 92 to 370 sq m (995 to 3,985 sq ft).

The landlord has implemented a programme of refurbishment and each unit benefits from a roller shutter door, fluorescent strip lighting, WC facilities, and an eaves height of approximately 2.9m (9ft).