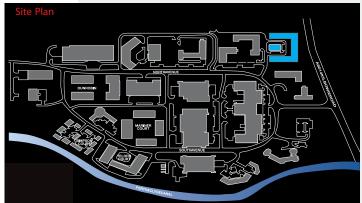

From the main entrance, Fleming Court is reached by turning right at the first roundabout and taking the second road on the right. Fleming Court sits on the right hand side.

#### **DESCRIPTION**

Fleming Court provides seventeen, small, steel portal framed industrial units of various sizes formed in a courtyard layout. Subject to availability, the units range in size from 92 to 370 sq m (995 to 3,985 sq ft).