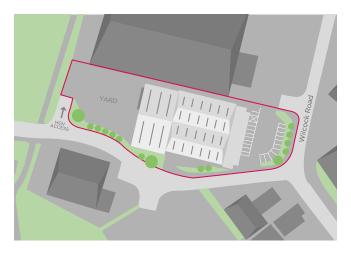

- Steel portal frame
- Concrete floor
- 2x level loading doors
- Steel profile clad
- Two storey offices and welfare areas
- Self-contained secure loading yard and parking
- Sodium high bay lighting
- All mains services connected
- Eaves height from 5-7 metres

#### ACCOMMODATION

| Floor areas are as follows:         |                           |
|-------------------------------------|---------------------------|
| Warehouse                           | 22,253 sq ft (2,067 sq m) |
| Ground Floor Offices /<br>Amenities | 3,219 sq ft (299 sq m)    |
| First Floor Offices /<br>Amenities  | 2,913 sq ft (271 sq m)    |
| Total GIA                           | 28,385 sq ft (2,637 sq m) |