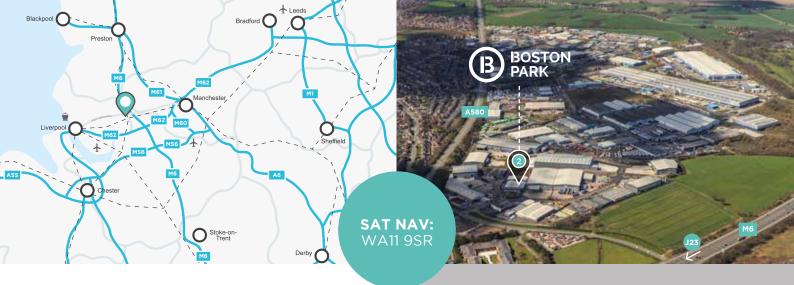

#### LOCATION

The property is located within the established Boston Park Industrial Estate, strategically located adjacent to the A580 East Lancashire Road and within 1 mile of the M6 at junction 23.

Haydock is a recognised location for distribution facilities in the North West being equidistance between Manchester and Liverpool and benefitting from excellent transport networks throughout the region. Occupiers in the area include Aimia Foods, Rhys Davis, Micheldever, Rentokil and Briggs Equipment.

#### Asset Managers

**BOSTON PARK** Wilcock Road, Haydock, St Helens, WA11 9SR Misrepresentation Act : All Agents and for the vendors or lessors of this property whose agents they are, give notice that (i) these particulars are produced in good faith, are set out as a general guide only and do not constitute any part of an offer or contract. They are believed to be correct but any intending purchasers or tenants should not rely on them as statements or representations of fact but must satisfy themselves as to the correctness of each of them. (ii) no person in the employment of all agents has any authority to make or give any representation or warranty in relation to this property, designed by www.90degrees.com. November 2015