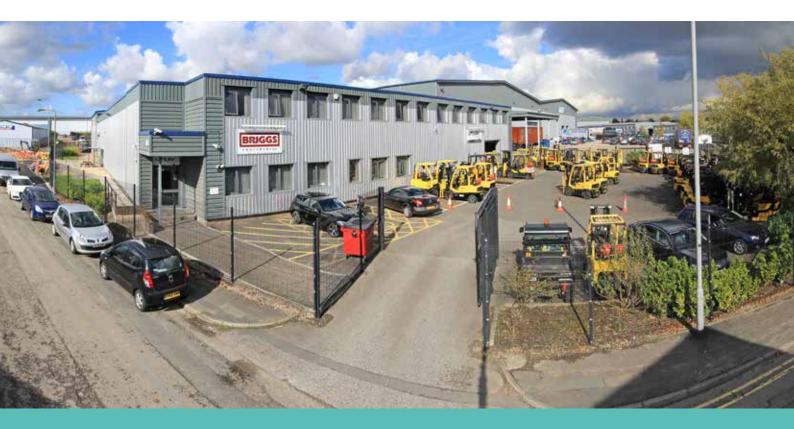

### DESCRIPTION

Boston Park comprises a large multi-let industrial estate within an established commercial/industrial location. Unit 2 is to be fully refurbished and will benefit from the following specification:

- Steel portal frame
- Concrete floor
- 2x level loading doors
- Steel profile clad
- Two storey offices and welfare areas
- Self-contained secure loading yard and parking
- Sodium high bay lighting
- All mains services connected
- Eaves height from 5-7 metres