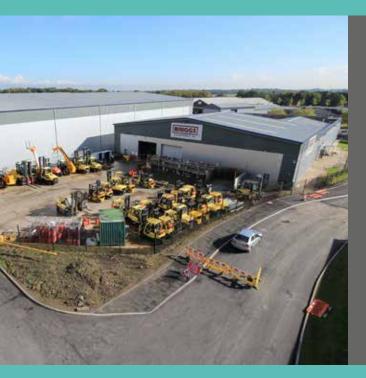

### DESCRIPTION

Boston Park comprises a large multi-let industrial estate within an established commercial/industrial location. Unit 2 is to be fully refurbished and will benefit from the following specification:

- Steel portal frame
- Concrete floor
- 2x level loading doors
- Steel profile clad
- Two storey offices and welfare areas
- Self-contained secure loading yard and parking
- Sodium high bay lighting
- All mains services connected
- Eaves height from 5-7 metres