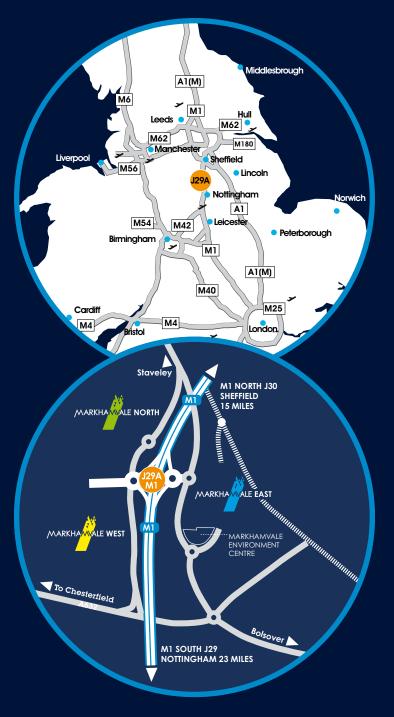

## LOCATION

Located on the UK's primary north/south arterial route, the M1, Markham Vale sits at the heart of the UK motorway network, strategically located between Sheffield and Nottingham. The park has immediate access to the M1 at J29A.