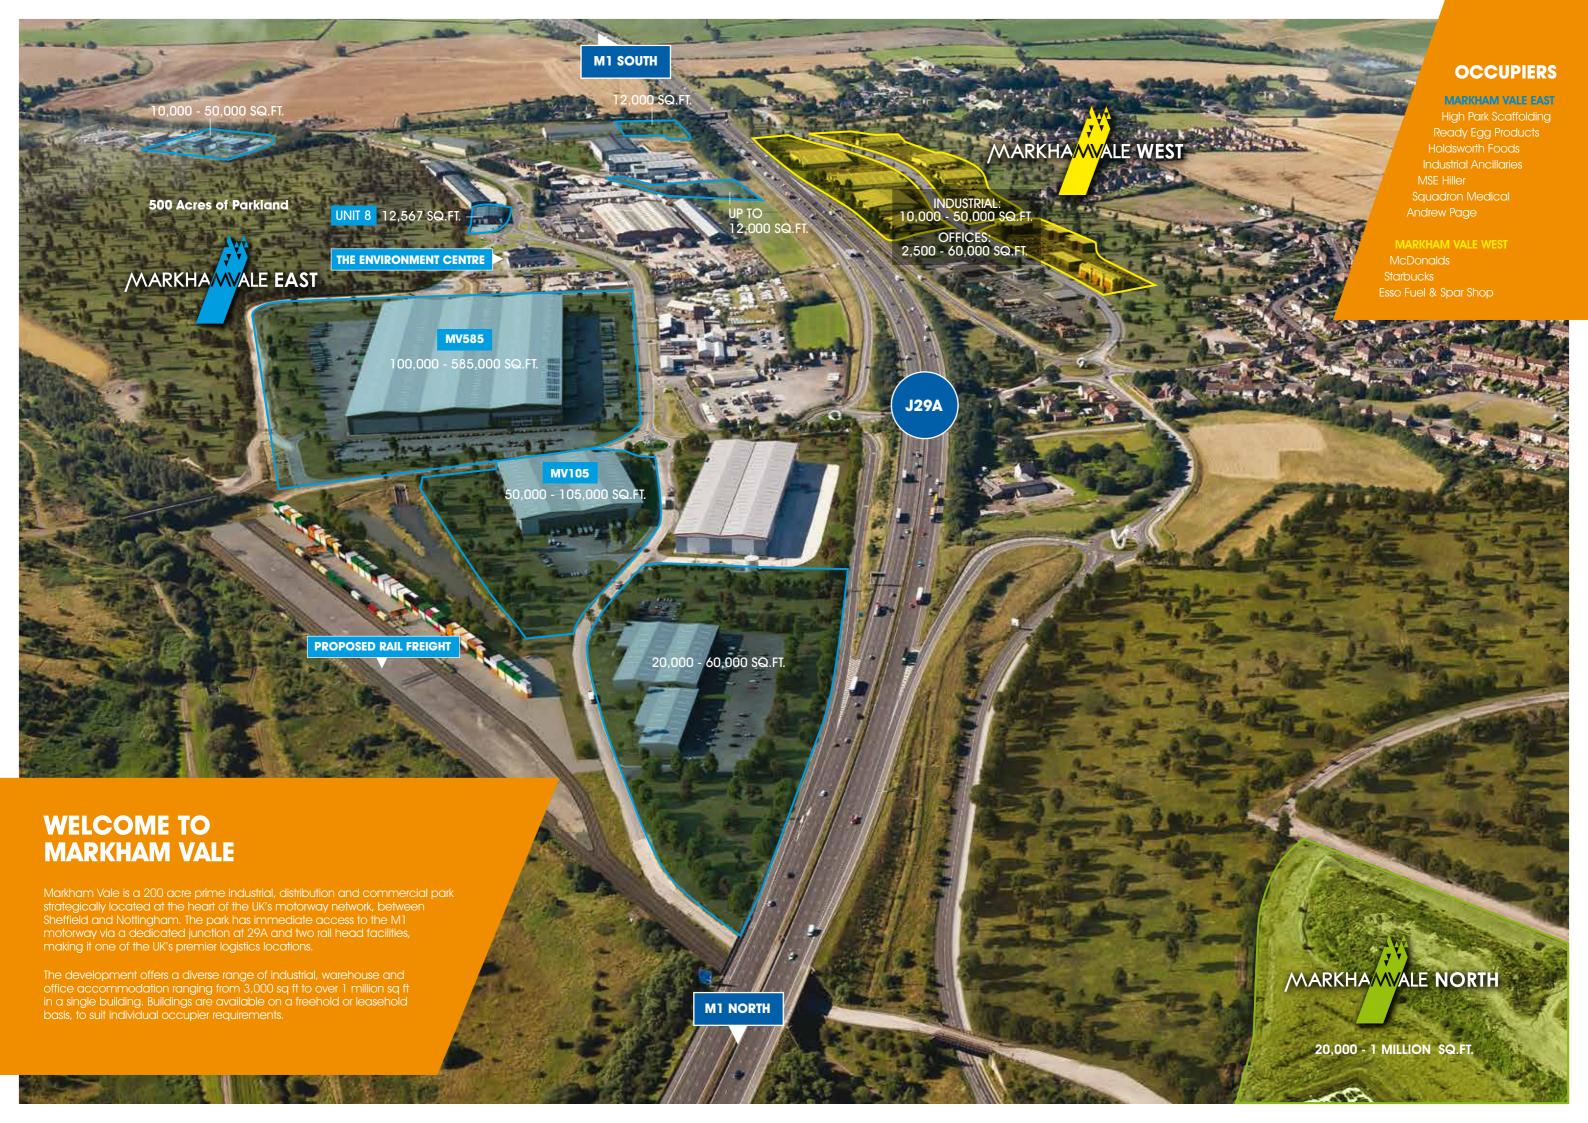

200 ACRES OF PRIME INDUSTRIAL, DISTRIBUTION & COMMERCIAL OPPORTUNITIES
3,000 SQ FT TO OVER 1 MILLION SQ FT AVAILABLE JUNCTION 29A/M1
AN ENTERPRISE ZONE: INCENTIVES AVAILABLE
SAT NAV \$44 5HY

## LOCATION

Located on the UK's primary north/south arterial route, the M1, Markham Vale sits at the heart of the UK motorway network, strategically located between Sheffield and Nottingham. The park has immediate access to the M1 at J29A.

## A DEDICATED RAIL TERMINAL

Markham Vale offers direct access to the Strategic Rail Freight Network, with two railhead facilities benefitting from W10 gauge clearance to the main line connecting Markham Vale to UK ports and major rail freight interchanges.