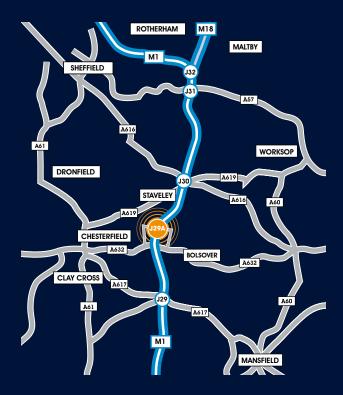

## LOCATION

Located on the UK's primary north/south arterial route, the M1, Markham Vale sits at the heart of the UK motorway network, strategically located between Sheffield and Nottingham. The park has immediate access to the M1 at J29A.