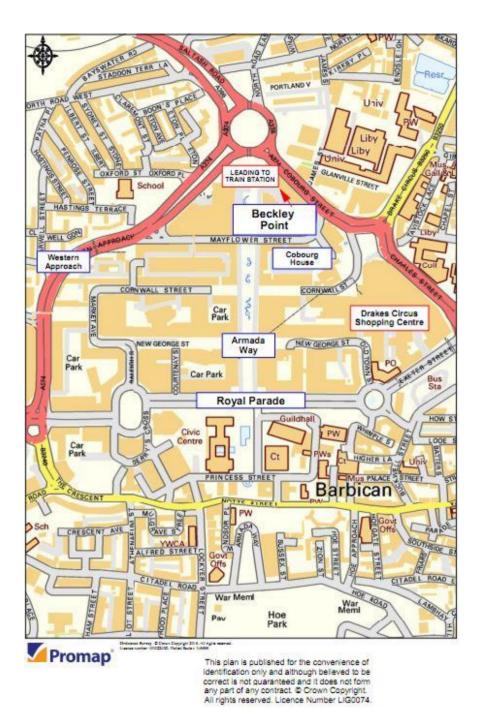

#### Location

Beckley Point is located in the centre of Plymouth opposite North Cross Roundabout and Plymouth University in a recognised office and student location. The Drake Circus shopping centre and Armada Way are nearby. It is a short walk from the main railway station with rail services to London Paddington. There are various public car parks located nearby including the Mayflower Carpark to the rear.

#### **Location Plan**