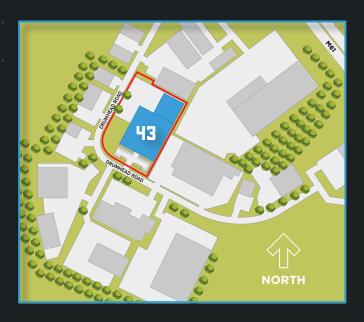

#### LOCATION

The property is located on Drumhead Road within the well established Chorley North Business Park, located immediately adjacent to junction 8 of the M61 motorway. This in turn leads to the M6, approximately 3 miles to the north. Chorley North is a well established modern business location and is within easy access of Preston, Leyland and Chorley.