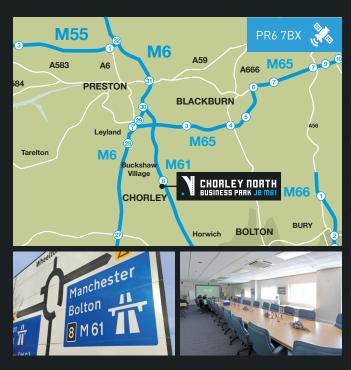

#### LOCATION

The property is located on Drumhead Road within the well established Chorley North Business Park, located immediately adjacent to junction 8 of the M61 motorway. This in turn leads to the M6, approximately 3 miles to the north. Chorley North is a well established modern business location and is within easy access of Preston, Leyland and Chorley.

#### DRIVE TIMES

| M61     |   | 3 Mins  | ٠ | 1.1 Miles  |
|---------|---|---------|---|------------|
| M65     |   | 7 Mins  |   | 4.4 Miles  |
| M6      | ٠ | 8 Mins  | ٠ | 5.0 Miles  |
| Preston | ٠ | 20 Mins |   | 10.4 Miles |
| Bolton  |   | 25 Mins |   | 14 Miles   |