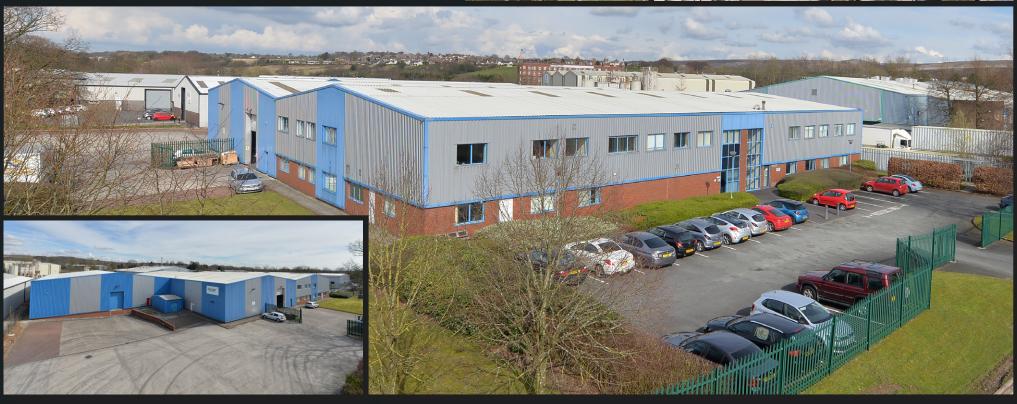

## DESCRIPTION

The property comprises a modern steel portal frame detached industrial warehouse unit which has subsequently been extended. The unit benefits from the following:

- Integral two storey offices which include reception area, WC's and canteen area.
- A minimum haunch height of 5.7 metres and a minimum eaves height of 6.7 metres.
- 1 drive in and 1 dock level electrically operated loading doors (with an ability to add in additional doors).
- Heating and Lighting throughout.
- Securely fenced separate car park for 26 vehicles.
- Situated on a site area of approximately 2.1 acres.