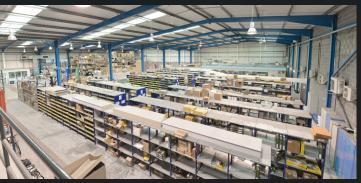

## DESCRIPTION

The property comprises a modern steel portal frame detached industrial warehouse unit which has subsequently been extended. The unit benefits from the following:

- Integral two storey offices which include reception area, WC's and canteen area.
- A minimum haunch height of 5.7 metres and a minimum eaves height of 6.7 metres.
- 1 drive in and 1 dock level electrically operated loading doors (with an ability to add in additional doors).
- Heating and Lighting throughout.
- Securely fenced separate car park for 26 vehicles.
- Situated on a site area of approximately 2.1 acres.