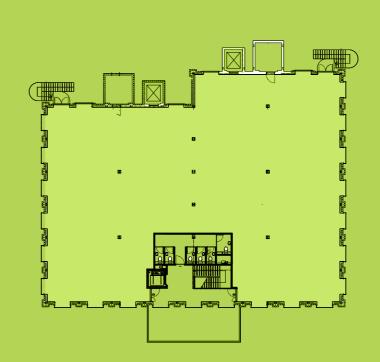

Ground Floor

## **Accommodation**

| First floor  | 7,427 sq ft  | 690 sq m   |
|--------------|--------------|------------|
| Ground floor | 7,406 sq ft  | 688 sq m   |
| Reception    | 495 sq ft    | 46 sq m    |
| Total        | 15,328 sq ft | 1,424 sq m |