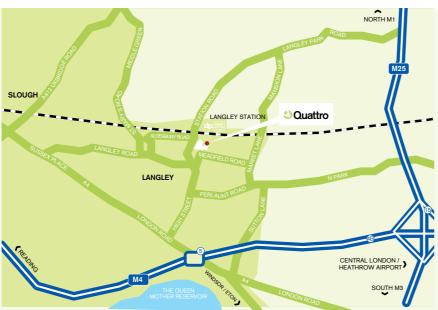

### Location

Langley offers a unique location due its excellent national and international transport connections. Langley Business Centre is situated adjacent to the railway station. The station provides direct trains to Paddington, Hayes & Harlington, Slough and Reading within a 5 minute walk of the property. Travelling by car, the M4 motorway is reached in just over a mile at Junction 5, which is just one junction from the M25. Proposed Morrison's supermarket development close to the property.

| M4 J5                  | 1.3 miles |
|------------------------|-----------|
| M25 J15                | 3.5 miles |
| Heathrow               | 6 miles   |
| Central london         | 20 miles  |
| Uxbridge Tube Station  | 4.8 miles |
| Pinewood Movie Studios | 3.4 miles |
| Windsor Castle         | 4.5 miles |
| Source: The AA         |           |