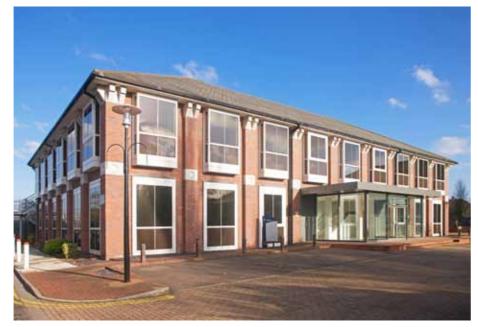

## **Description**

The premises comprise a two-storey modern office building, with new glazed entrance reception area. A full refurbishment has been carried out creating high quality office space in an open plan format. The floors can be let separately or they can be divided. Langley Business Centre boasts a secure landscaped community of major occupiers.

- 70 parking spaces (ratio 1:222 sq ft)
- New air-conditioning cassette units
- Raised floors
- Fully carpeted
- Superloos on both floors
- Prestige glazed reception area
- New suspended ceilings and lighting
- On-site security
- New passenger lift