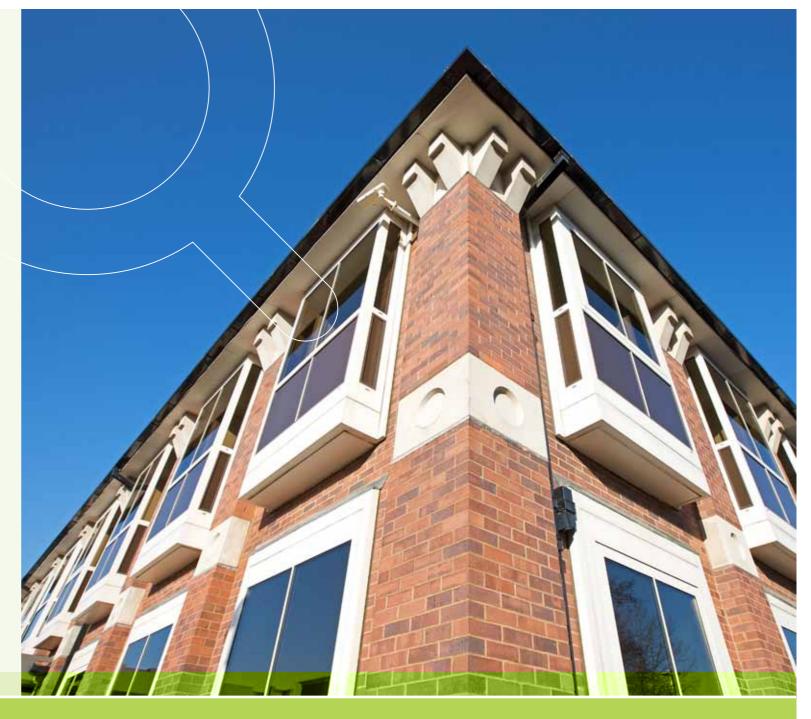

## **Description**

The premises comprise a two-storey modern office building, with new glazed entrance reception area. A full refurbishment has been carried out creating high quality office space in an open plan format. The floors can be let separately or they can be divided. Langley Business Centre boasts a secure landscaped community of major occupiers.

- 70 parking spaces (ratio 1:222 sq ft)
- New air-conditioning cassette units
- Raised floors
- Fully carpeted
- Superloos on both floors
- Prestige glazed reception area
- New suspended ceilings and lighting
- On-site security
- New passenger lift