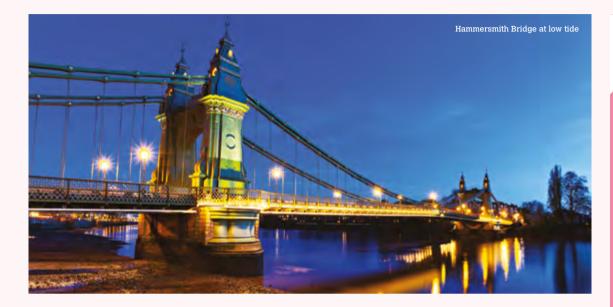

### THE RIVERSIDE

Hammersmith's riverside, lined with traditional pubs, provides one of London's most unspoilt and beautiful riverscapes with two aspect views over the iconic Surrey Bend, made famous by the Oxford Cambridge boat race.

**HAMMERSMITH BRIDGE** 