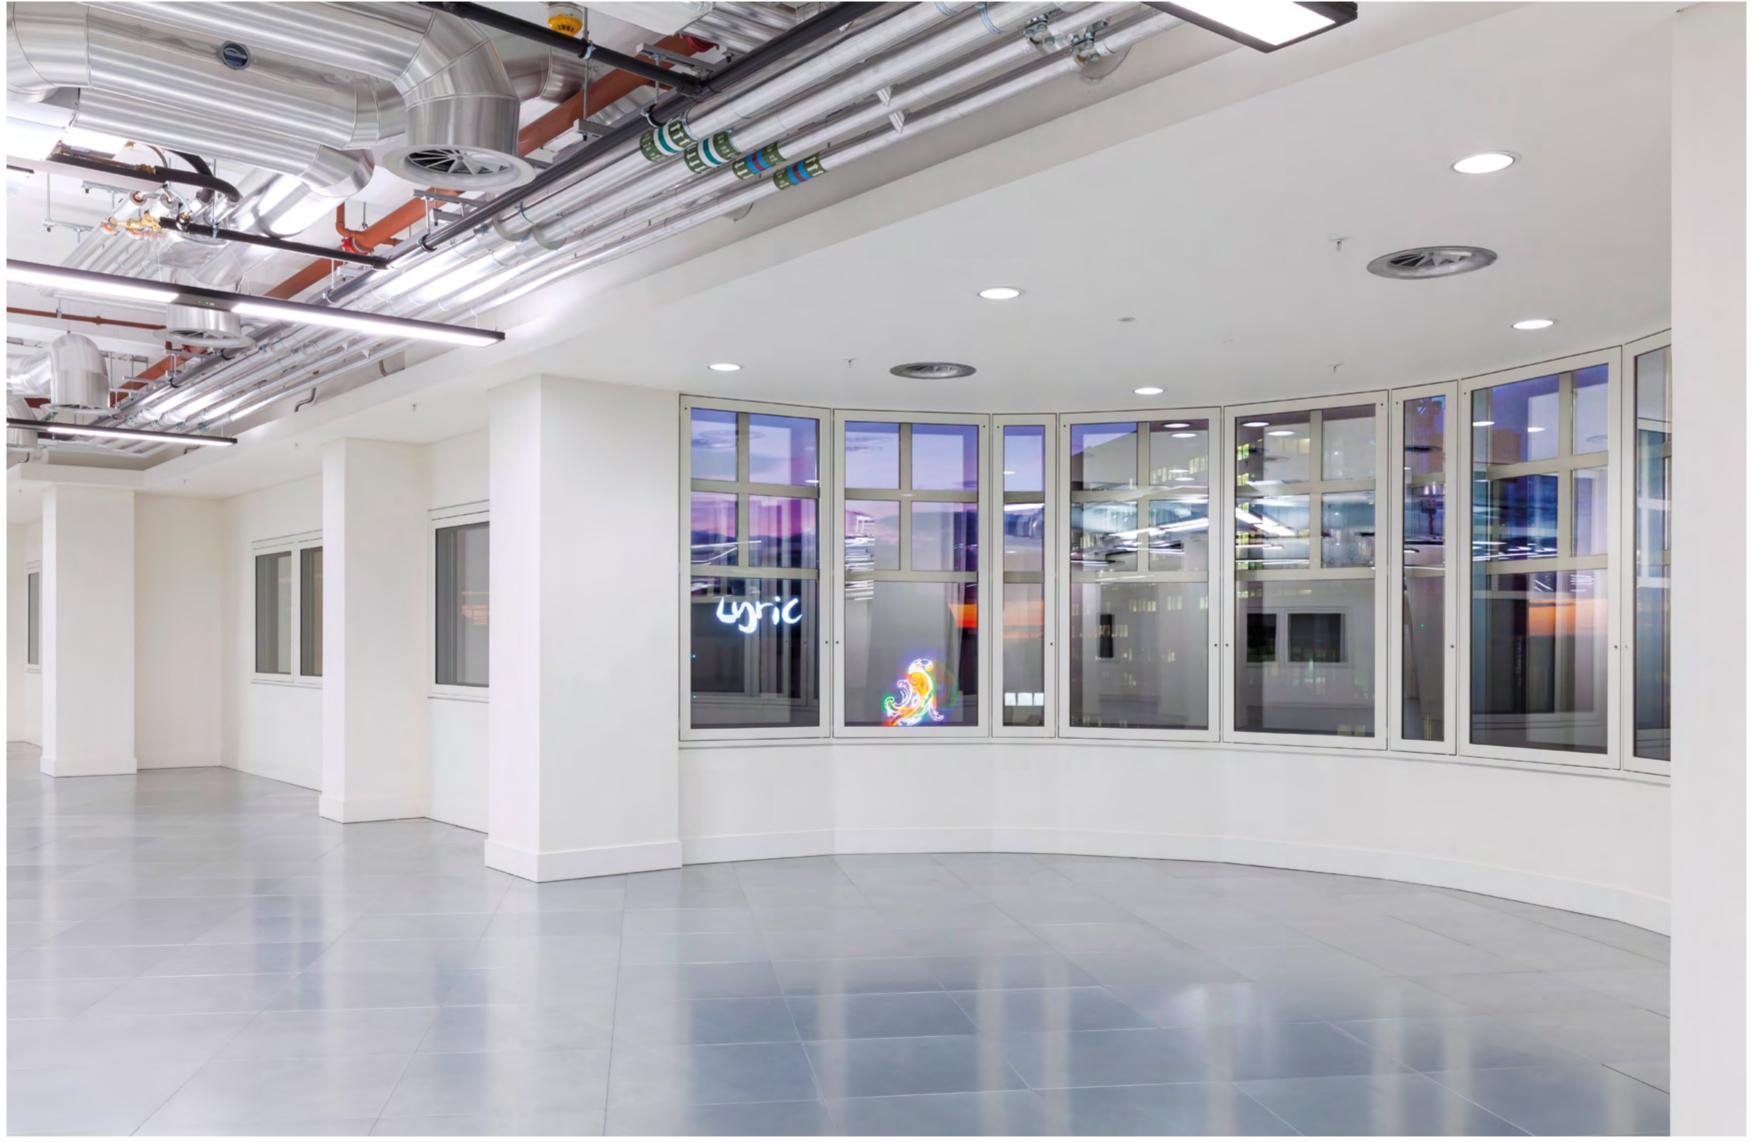

BREEAM rating 'Very Good'

EPC rating 'B'

Flexible open floor plates

Occupancy density - 1 person / 8m<sup>2</sup>

Toilets – 1 person / 10m<sup>2</sup>

Contemporary exposed ceilings with suspended LED lighting and high efficiency 4-pipe fan coil system

Raised floor – 200mm O/A

Raised floor to exposed soffit – 3,650mm

Large part double-height reception with feature desk and lights

Portico lifestyle service provider

Large landscaped roof terrace

Broadband fibre connectivity to the building