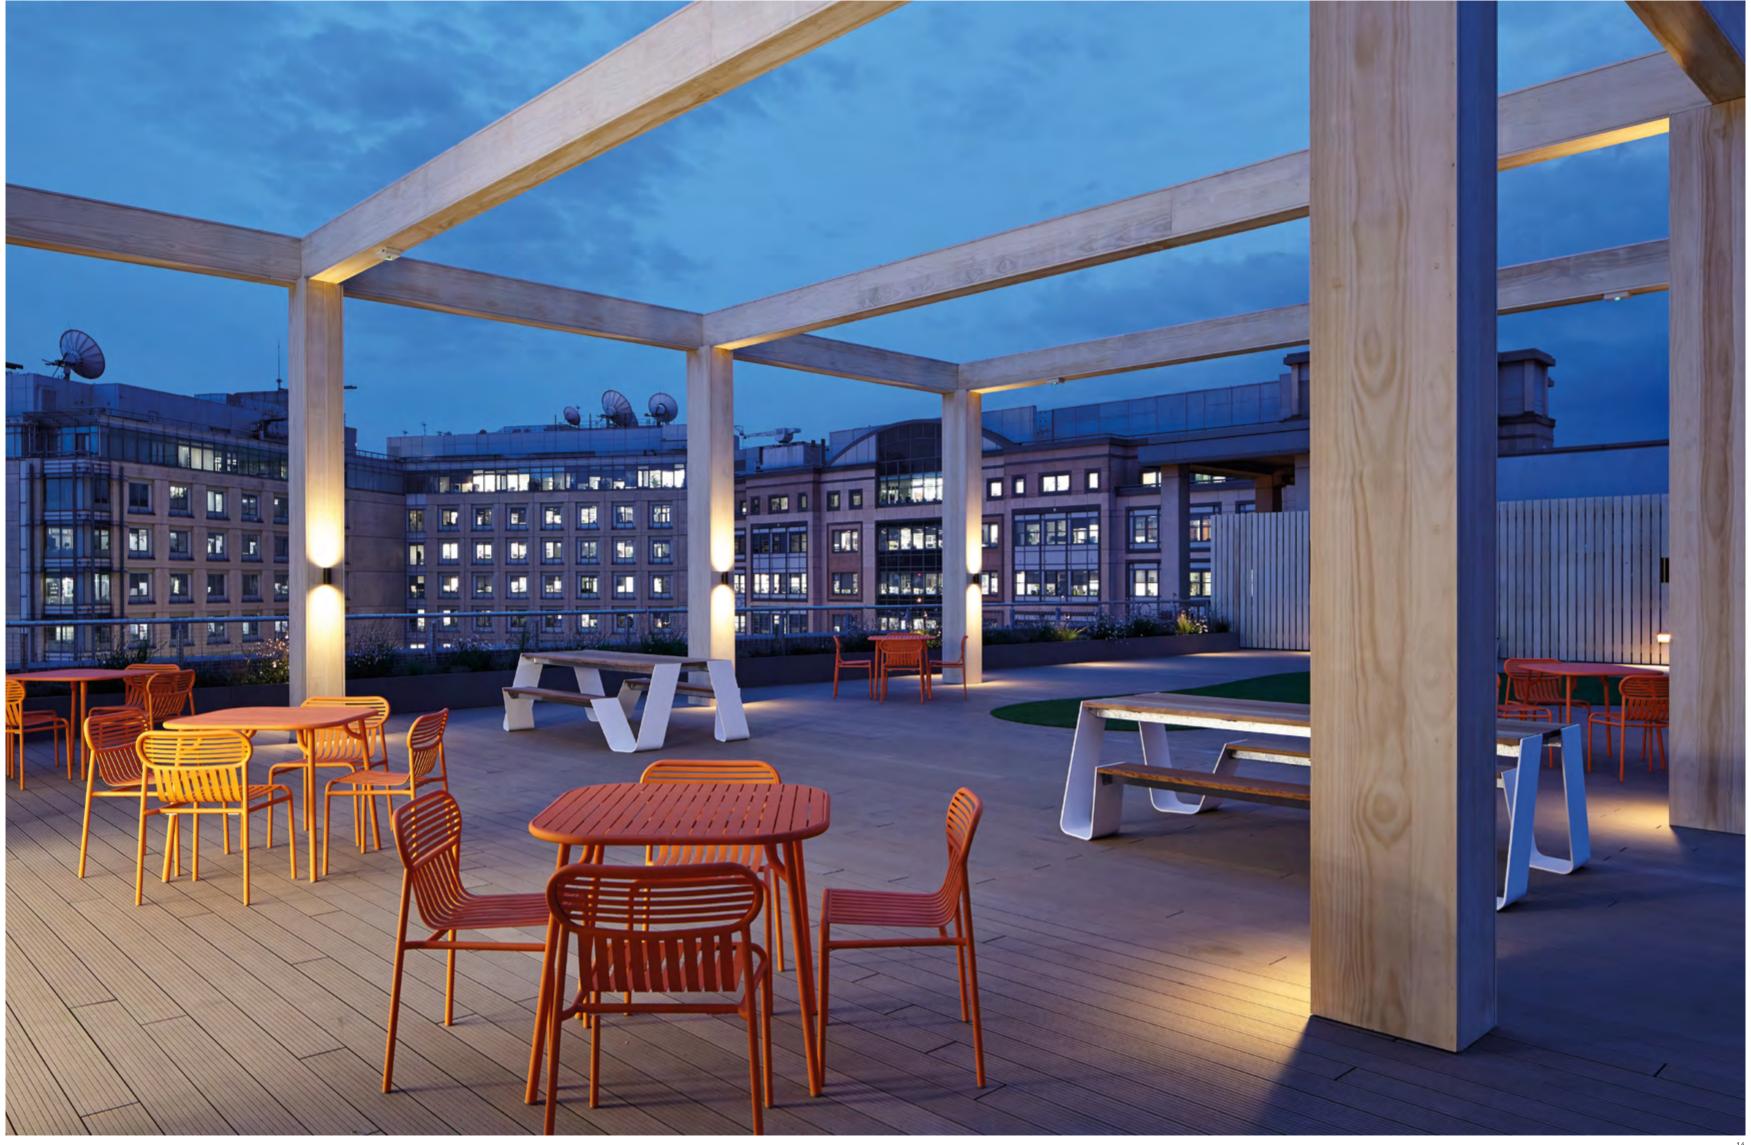

Raised floor – 200mm O/A

Raised floor to exposed soffit – 3,650mm

Large part double-height reception with feature desk and lights

Portico lifestyle service provider

Large landscaped roof terrace

Broadband fibre connectivity to the building