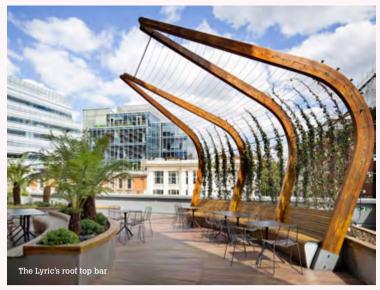

'I just tried the new **Brackenbury** Wine Rooms and I was really impressed. Great range of wines, obviously, but the place was really smart and the staff very knowledgeable. The roof top at the Lyric is also good, as I like looking down on everyone from on high."

# 125

Over its hundred and twenty five vear history, the Lyric Theatre has been responsible for creating some of the UK's most adventurous and acclaimed theatrical work.