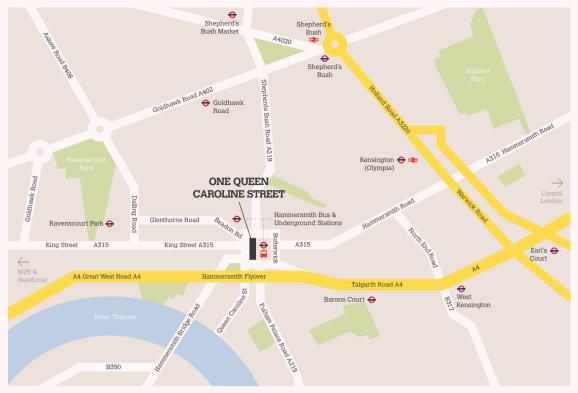

#### SAT NAV

SAT NAV: W6 9HQ

A Landid development in partnership with Brockton Capital