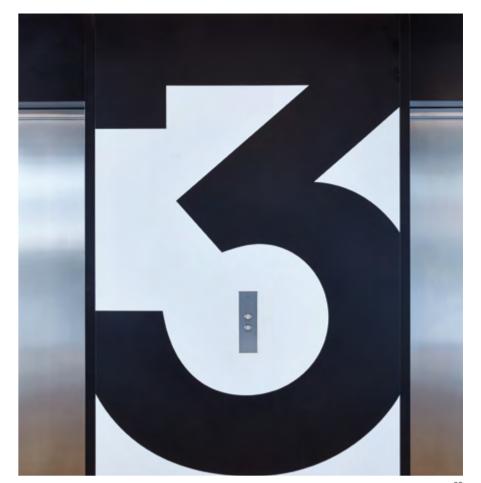

# Index of Images

22 WC detail

| Index of Images |                                            |  |
|-----------------|--------------------------------------------|--|
| 01              | Queen Caroline Street entrance             |  |
| 02              | Reception                                  |  |
| 03              | Reception – Queen Caroline Street entrance |  |
| 04              | Reception lobby                            |  |
| 05              | Reception detail                           |  |
| 06              | Reception ceiling detail                   |  |
| 07              | Second floor lift lobby                    |  |
| 08              | Third floor lift lobby                     |  |
| 09              | Fourth floor lift lobby                    |  |
| 10              | Typical floor                              |  |
| 11              | Exposed services                           |  |
| 12              | Exposed services                           |  |
| 13              | Fifth floor bay window                     |  |
| 14              | Sixth floor terrace                        |  |
| 15              | Sixth floor terrace                        |  |
| 16              | Terrace detail                             |  |
| 17              | Sixth floor terrace                        |  |
| 18              | Exposed services detail                    |  |
| 19              | Stairwell                                  |  |
| 20              | WC                                         |  |
| 21              | Reception ceiling detail                   |  |