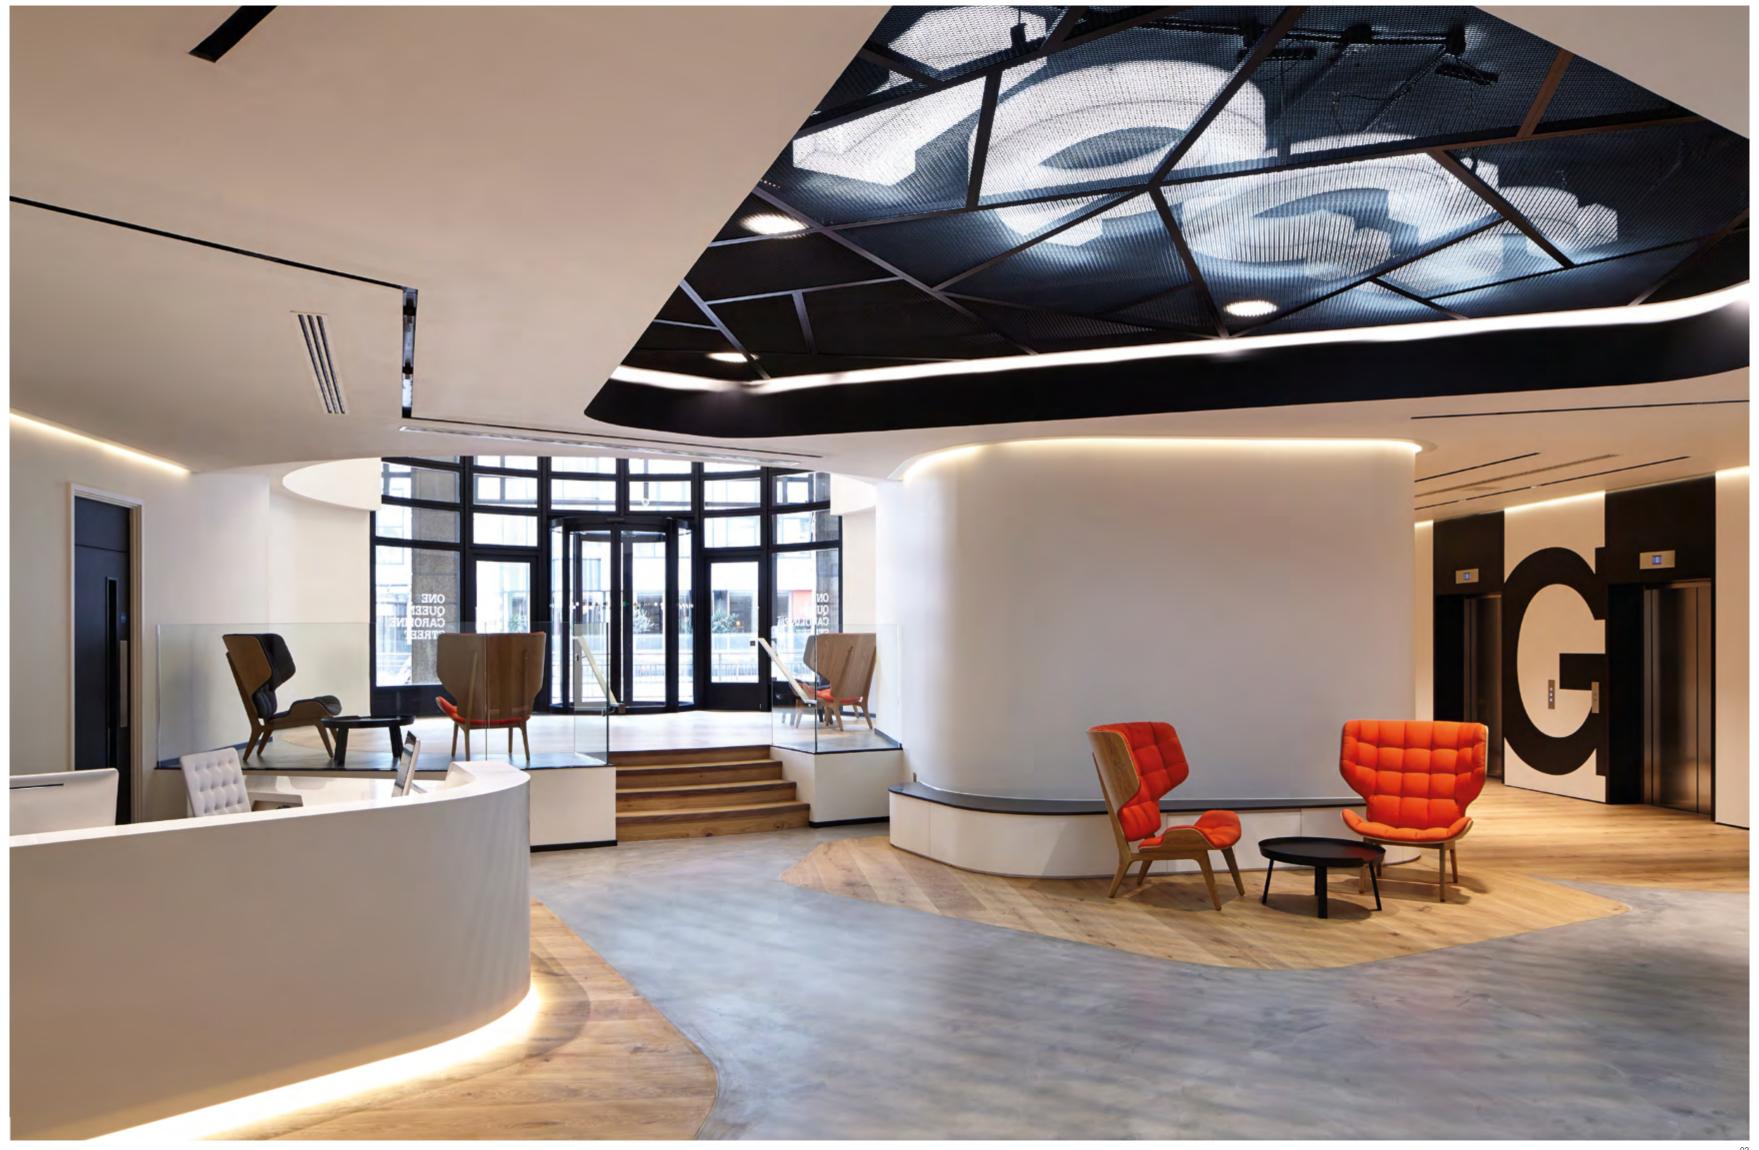

Raised floor – 200mm O/A

Raised floor to exposed soffit – 3,650mm

Large part double-height reception with feature desk and lights

Portico lifestyle service provider

Large landscaped roof terrace

Broadband fibre connectivity to the building