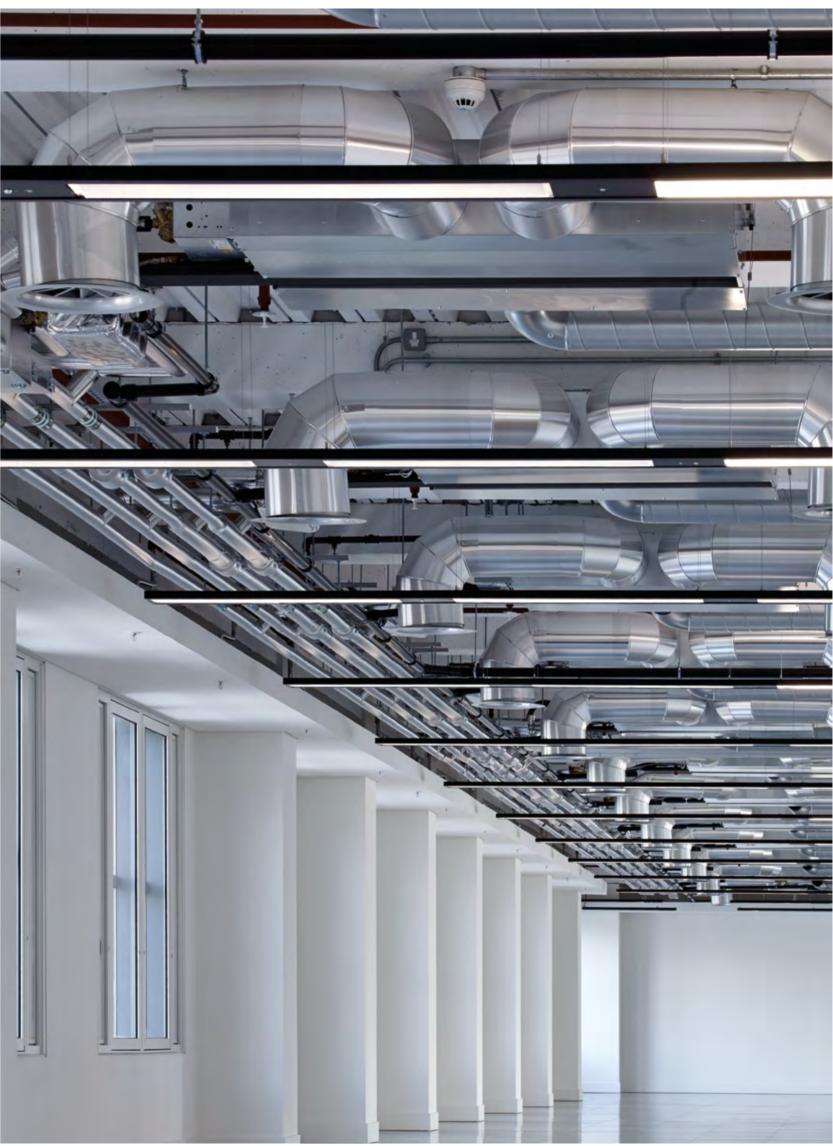

BREEAM rating 'Very Good'

EPC rating 'B'

Flexible open floor plates

Occupancy density - 1 person / 8m<sup>2</sup>

Toilets – 1 person / 10m<sup>2</sup>

Contemporary exposed ceilings with suspended LED lighting and high efficiency 4-pipe fan coil system

Raised floor – 200mm O/A

Raised floor to exposed soffit – 3,650mm

Large part double-height reception with feature desk and lights

Portico lifestyle service provider

Large landscaped roof terrace

Broadband fibre connectivity to the building