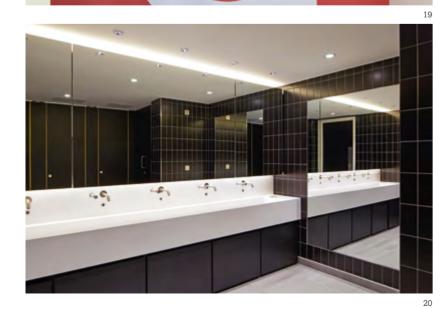

# Index of Images

22 WC detail

| Index of Images |                                            |  |
|-----------------|--------------------------------------------|--|
| 01              | Queen Caroline Street entrance             |  |
| 02              | Reception                                  |  |
| 03              | Reception – Queen Caroline Street entrance |  |
| 04              | Reception lobby                            |  |
| 05              | Reception detail                           |  |
| 06              | Reception ceiling detail                   |  |
| 07              | Second floor lift lobby                    |  |
| 08              | Third floor lift lobby                     |  |
| 09              | Fourth floor lift lobby                    |  |
| 10              | Typical floor                              |  |
| 11              | Exposed services                           |  |
| 12              | Exposed services                           |  |
| 13              | Fifth floor bay window                     |  |
| 14              | Sixth floor terrace                        |  |
| 15              | Sixth floor terrace                        |  |
| 16              | Terrace detail                             |  |
| 17              | Sixth floor terrace                        |  |
| 18              | Exposed services detail                    |  |
| 19              | Stairwell                                  |  |
| 20              | WC                                         |  |
| 21              | Reception ceiling detail                   |  |