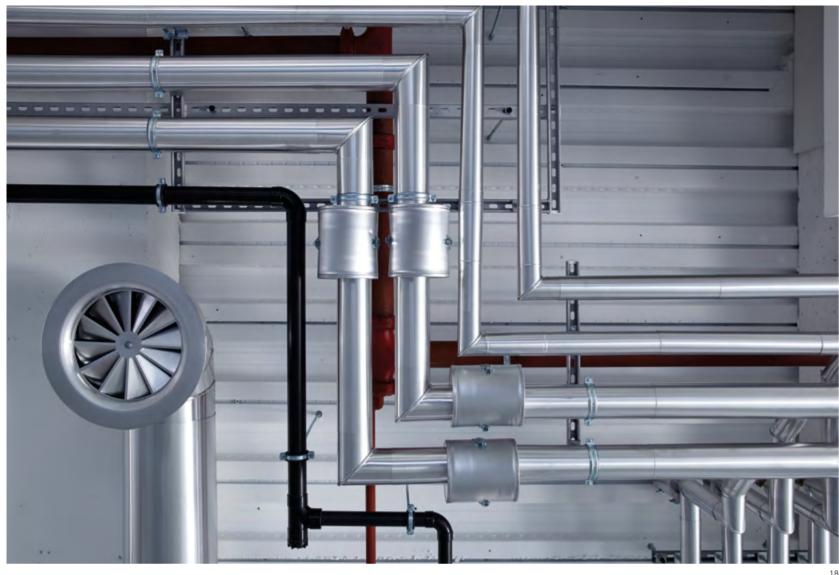

# Index of Images

22 WC detail

| Index of Images |                                            |  |
|-----------------|--------------------------------------------|--|
| 01              | Queen Caroline Street entrance             |  |
| 02              | Reception                                  |  |
| 03              | Reception – Queen Caroline Street entrance |  |
| 04              | Reception lobby                            |  |
| 05              | Reception detail                           |  |
| 06              | Reception ceiling detail                   |  |
| 07              | Second floor lift lobby                    |  |
| 08              | Third floor lift lobby                     |  |
| 09              | Fourth floor lift lobby                    |  |
| 10              | Typical floor                              |  |
| 11              | Exposed services                           |  |
| 12              | Exposed services                           |  |
| 13              | Fifth floor bay window                     |  |
| 14              | Sixth floor terrace                        |  |
| 15              | Sixth floor terrace                        |  |
| 16              | Terrace detail                             |  |
| 17              | Sixth floor terrace                        |  |
| 18              | Exposed services detail                    |  |
| 19              | Stairwell                                  |  |
| 20              | WC                                         |  |
| 21              | Reception ceiling detail                   |  |

BREEAM rating 'Very Good'

EPC rating 'B'

Flexible open floor plates

Occupancy density - 1 person / 8m<sup>2</sup>

Toilets – 1 person / 10m<sup>2</sup>

Contemporary exposed ceilings with suspended LED lighting and high efficiency 4-pipe fan coil system