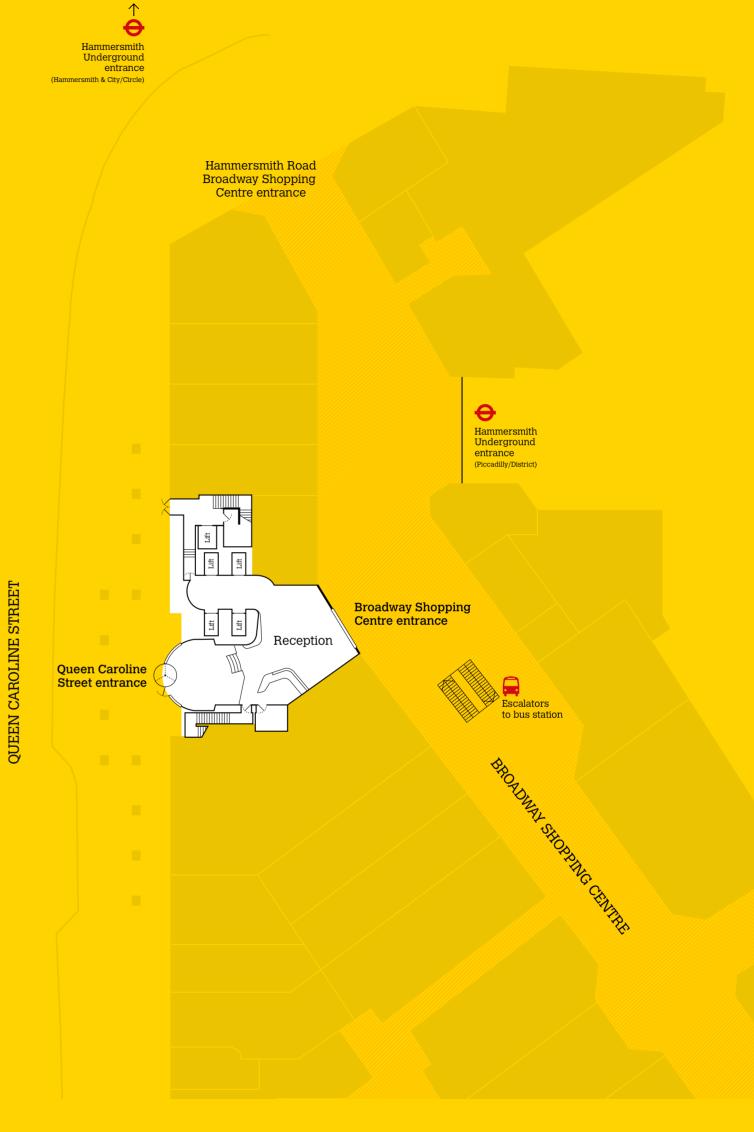

# CATCH THE TUBE OR **BUS WITHOUT LEAVING** THE BUILDING

Wherever you're going, this is the perfect place to start. One Queen Caroline Street has a PTAL (Public Transport Accessibility Level) rating of '6b' which is classified as 'Excellent'.

You can jump on the tube at Hammersmith Underground without even stepping outside, or head to the bus terminus – both options give you fast, easy access to all corners of the capital.