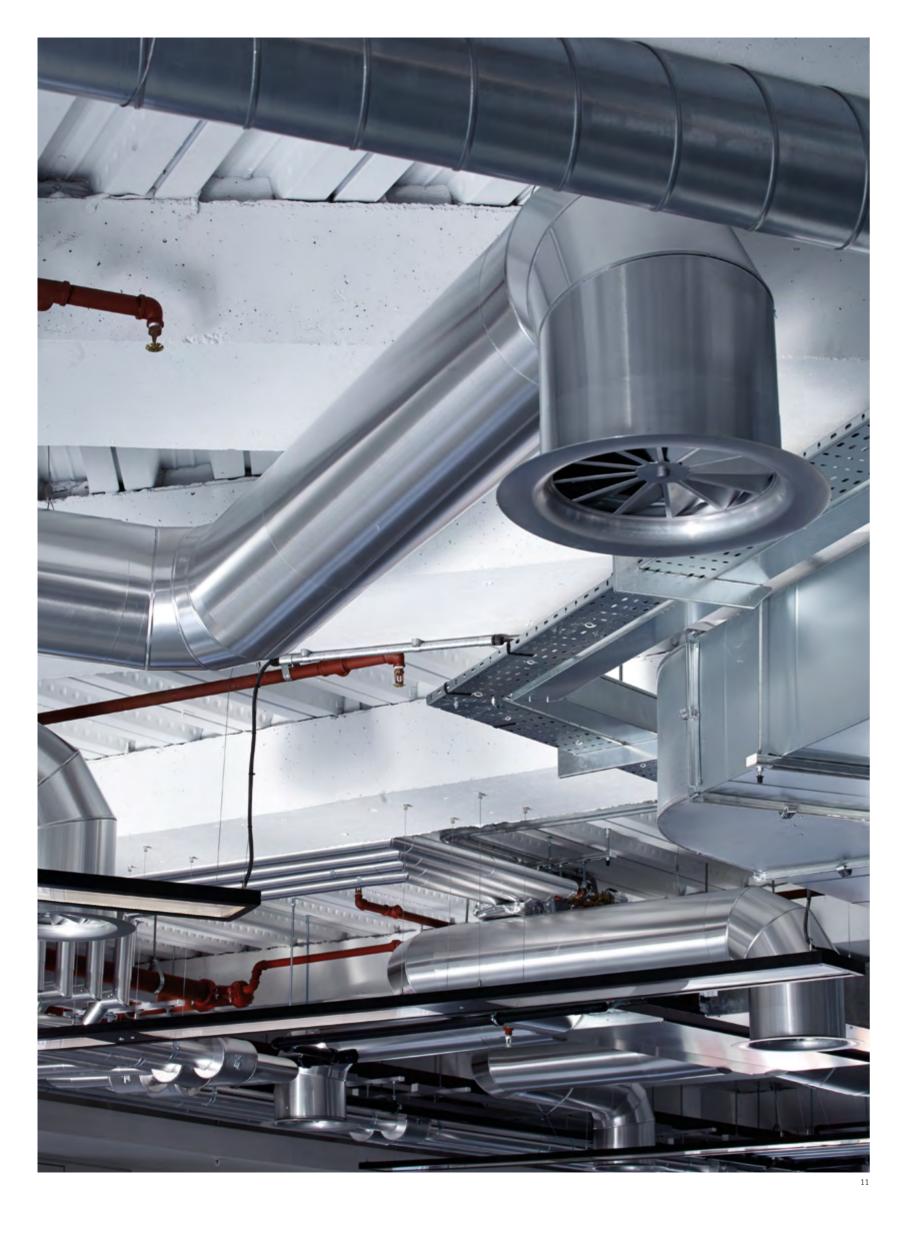

BREEAM rating 'Very Good'

EPC rating 'B'

Flexible open floor plates

Occupancy density - 1 person / 8m<sup>2</sup>

Toilets – 1 person / 10m<sup>2</sup>

Contemporary exposed ceilings with suspended LED lighting and high efficiency 4-pipe fan coil system

Raised floor – 200mm O/A

Raised floor to exposed soffit – 3,650mm

Large part double-height reception with feature desk and lights

Portico lifestyle service provider

Large landscaped roof terrace

Broadband fibre connectivity to the building