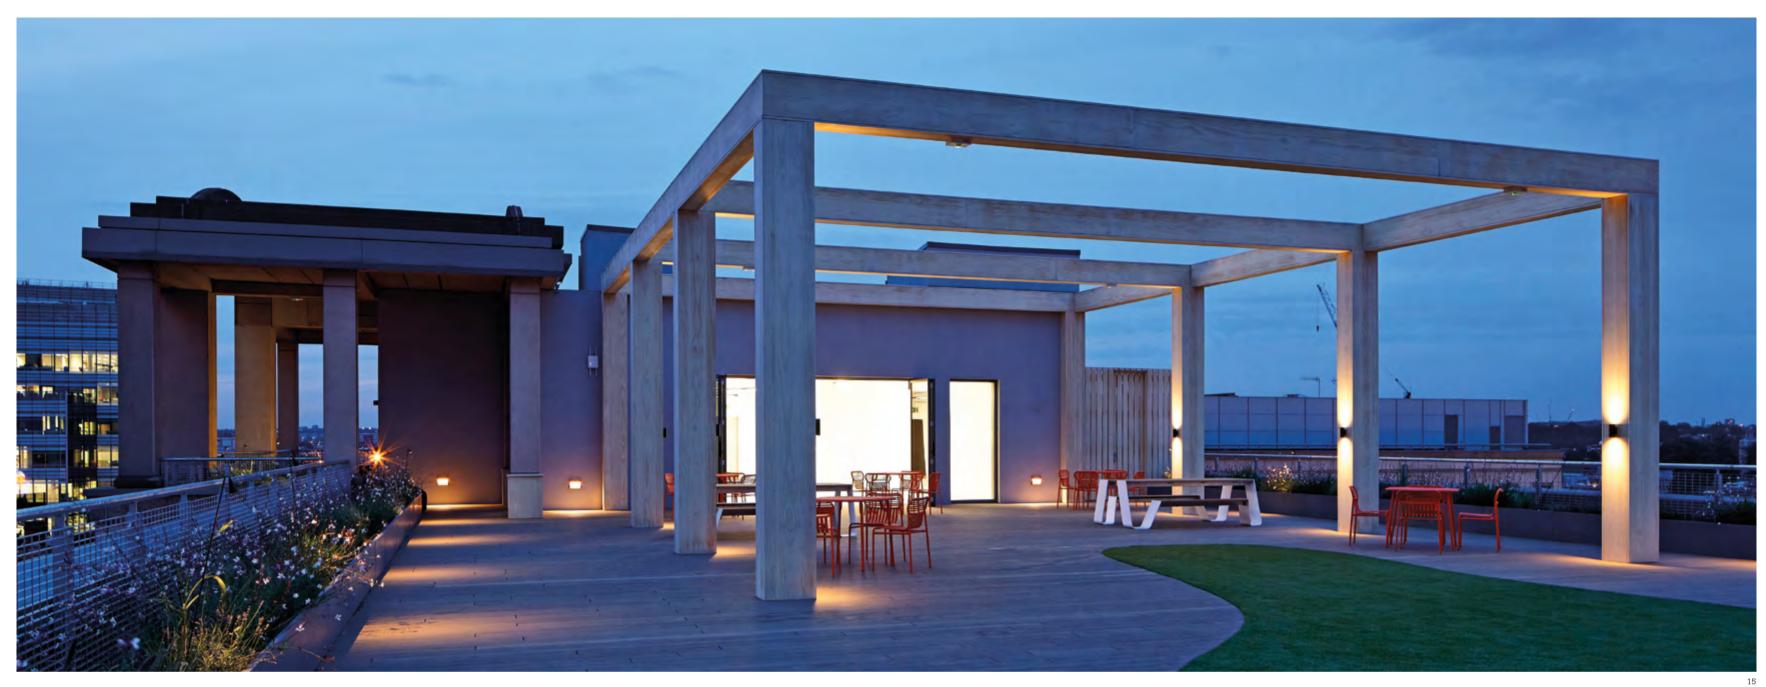

# Index of Images

22 WC detail

| Index of Images |                                            |  |
|-----------------|--------------------------------------------|--|
| 01              | Queen Caroline Street entrance             |  |
| 02              | Reception                                  |  |
| 03              | Reception – Queen Caroline Street entrance |  |
| 04              | Reception lobby                            |  |
| 05              | Reception detail                           |  |
| 06              | Reception ceiling detail                   |  |
| 07              | Second floor lift lobby                    |  |
| 08              | Third floor lift lobby                     |  |
| 09              | Fourth floor lift lobby                    |  |
| 10              | Typical floor                              |  |
| 11              | Exposed services                           |  |
| 12              | Exposed services                           |  |
| 13              | Fifth floor bay window                     |  |
| 14              | Sixth floor terrace                        |  |
| 15              | Sixth floor terrace                        |  |
| 16              | Terrace detail                             |  |
| 17              | Sixth floor terrace                        |  |
| 18              | Exposed services detail                    |  |
| 19              | Stairwell                                  |  |
| 20              | WC                                         |  |
| 21              | Reception ceiling detail                   |  |

Raised floor – 200mm O/A

Raised floor to exposed soffit – 3,650mm

Large part double-height reception with feature desk and lights

Portico lifestyle service provider

Large landscaped roof terrace

Broadband fibre connectivity to the building