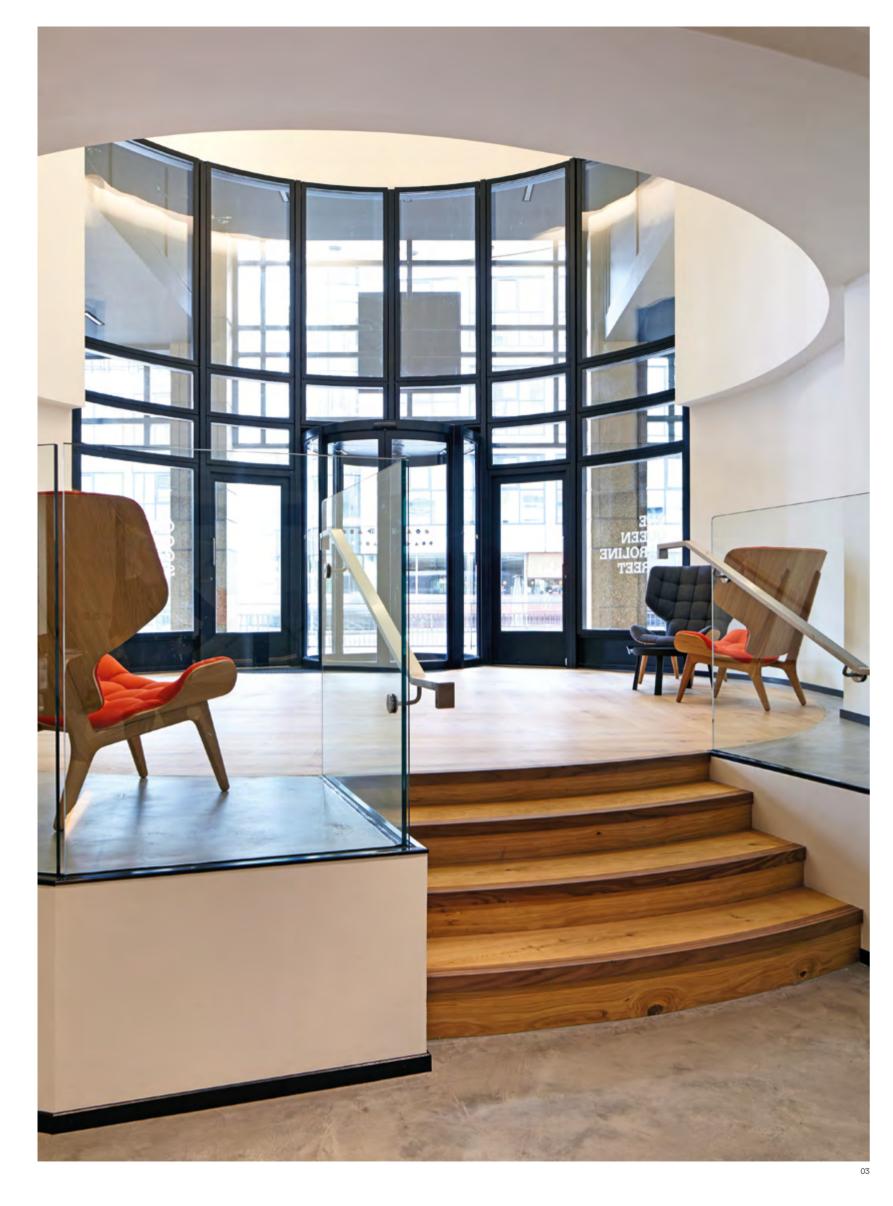

# Index of Images

22 WC detail

| Index of Images |                                            |  |
|-----------------|--------------------------------------------|--|
| 01              | Queen Caroline Street entrance             |  |
| 02              | Reception                                  |  |
| 03              | Reception – Queen Caroline Street entrance |  |
| 04              | Reception lobby                            |  |
| 05              | Reception detail                           |  |
| 06              | Reception ceiling detail                   |  |
| 07              | Second floor lift lobby                    |  |
| 08              | Third floor lift lobby                     |  |
| 09              | Fourth floor lift lobby                    |  |
| 10              | Typical floor                              |  |
| 11              | Exposed services                           |  |
| 12              | Exposed services                           |  |
| 13              | Fifth floor bay window                     |  |
| 14              | Sixth floor terrace                        |  |
| 15              | Sixth floor terrace                        |  |
| 16              | Terrace detail                             |  |
| 17              | Sixth floor terrace                        |  |
| 18              | Exposed services detail                    |  |
| 19              | Stairwell                                  |  |
| 20              | WC                                         |  |
| 21              | Reception ceiling detail                   |  |