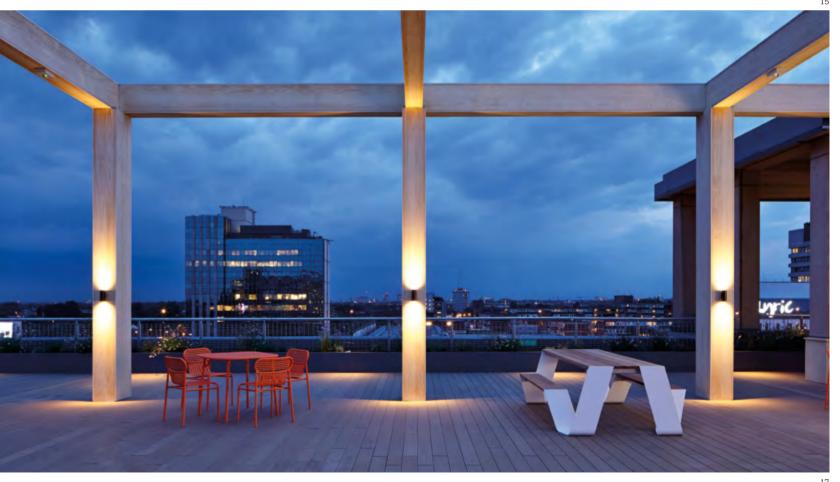

# Index of Images

22 WC detail

| Index of Images |                                            |  |
|-----------------|--------------------------------------------|--|
| 01              | Queen Caroline Street entrance             |  |
| 02              | Reception                                  |  |
| 03              | Reception – Queen Caroline Street entrance |  |
| 04              | Reception lobby                            |  |
| 05              | Reception detail                           |  |
| 06              | Reception ceiling detail                   |  |
| 07              | Second floor lift lobby                    |  |
| 08              | Third floor lift lobby                     |  |
| 09              | Fourth floor lift lobby                    |  |
| 10              | Typical floor                              |  |
| 11              | Exposed services                           |  |
| 12              | Exposed services                           |  |
| 13              | Fifth floor bay window                     |  |
| 14              | Sixth floor terrace                        |  |
| 15              | Sixth floor terrace                        |  |
| 16              | Terrace detail                             |  |
| 17              | Sixth floor terrace                        |  |
| 18              | Exposed services detail                    |  |
| 19              | Stairwell                                  |  |
| 20              | WC                                         |  |
| 21              | Reception ceiling detail                   |  |

Raised floor – 200mm O/A

Raised floor to exposed soffit – 3,650mm

Large part double-height reception with feature desk and lights

Portico lifestyle service provider

Large landscaped roof terrace

Broadband fibre connectivity to the building