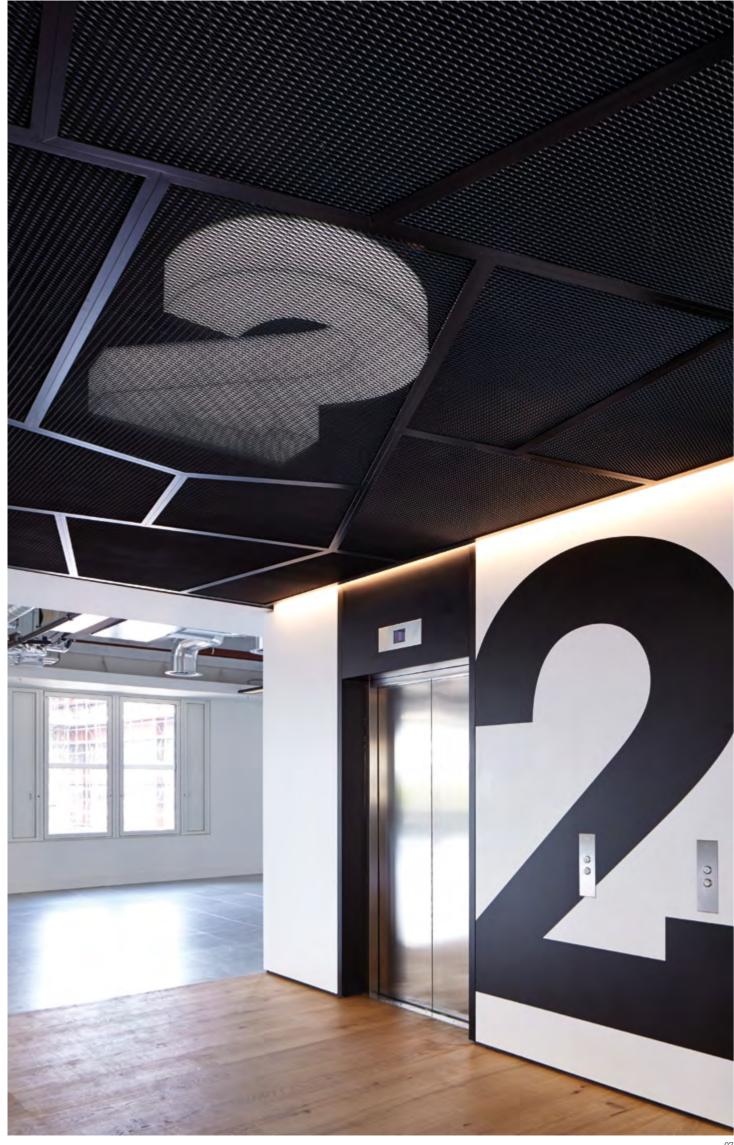

# Index of Images

22 WC detail

| Index of Images |                                            |  |
|-----------------|--------------------------------------------|--|
| 01              | Queen Caroline Street entrance             |  |
| 02              | Reception                                  |  |
| 03              | Reception – Queen Caroline Street entrance |  |
| 04              | Reception lobby                            |  |
| 05              | Reception detail                           |  |
| 06              | Reception ceiling detail                   |  |
| 07              | Second floor lift lobby                    |  |
| 08              | Third floor lift lobby                     |  |
| 09              | Fourth floor lift lobby                    |  |
| 10              | Typical floor                              |  |
| 11              | Exposed services                           |  |
| 12              | Exposed services                           |  |
| 13              | Fifth floor bay window                     |  |
| 14              | Sixth floor terrace                        |  |
| 15              | Sixth floor terrace                        |  |
| 16              | Terrace detail                             |  |
| 17              | Sixth floor terrace                        |  |
| 18              | Exposed services detail                    |  |
| 19              | Stairwell                                  |  |
| 20              | WC                                         |  |
| 21              | Reception ceiling detail                   |  |