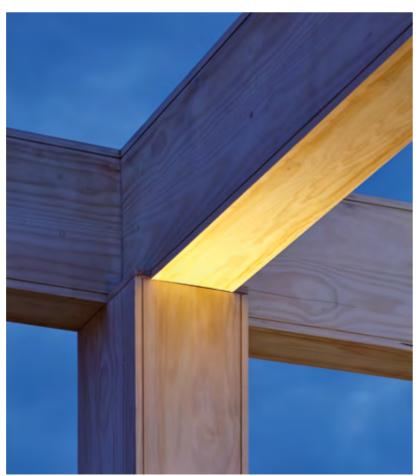

# Index of Images

22 WC detail

| Index of Images |                                            |  |
|-----------------|--------------------------------------------|--|
| 01              | Queen Caroline Street entrance             |  |
| 02              | Reception                                  |  |
| 03              | Reception – Queen Caroline Street entrance |  |
| 04              | Reception lobby                            |  |
| 05              | Reception detail                           |  |
| 06              | Reception ceiling detail                   |  |
| 07              | Second floor lift lobby                    |  |
| 08              | Third floor lift lobby                     |  |
| 09              | Fourth floor lift lobby                    |  |
| 10              | Typical floor                              |  |
| 11              | Exposed services                           |  |
| 12              | Exposed services                           |  |
| 13              | Fifth floor bay window                     |  |
| 14              | Sixth floor terrace                        |  |
| 15              | Sixth floor terrace                        |  |
| 16              | Terrace detail                             |  |
| 17              | Sixth floor terrace                        |  |
| 18              | Exposed services detail                    |  |
| 19              | Stairwell                                  |  |
| 20              | WC                                         |  |
| 21              | Reception ceiling detail                   |  |