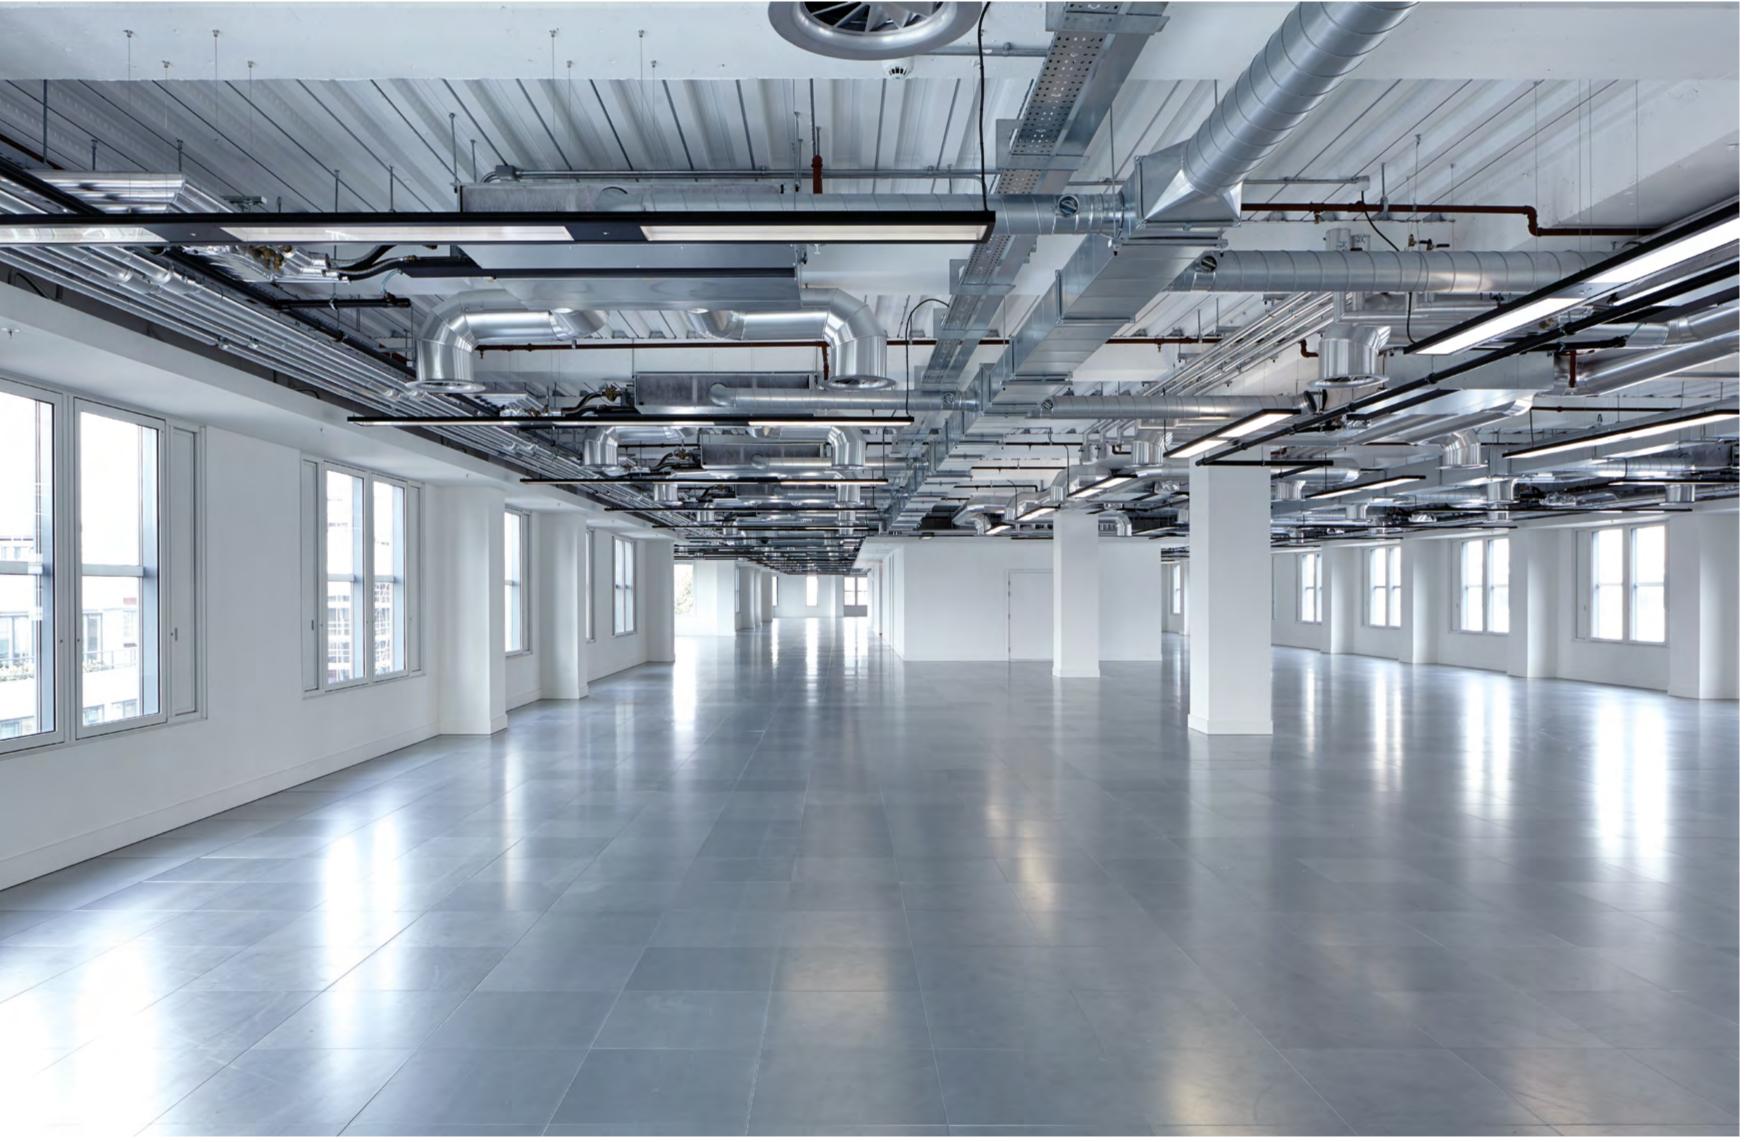

# Index of Images

22 WC detail

| Index of Images |                                            |  |
|-----------------|--------------------------------------------|--|
| 01              | Queen Caroline Street entrance             |  |
| 02              | Reception                                  |  |
| 03              | Reception – Queen Caroline Street entrance |  |
| 04              | Reception lobby                            |  |
| 05              | Reception detail                           |  |
| 06              | Reception ceiling detail                   |  |
| 07              | Second floor lift lobby                    |  |
| 08              | Third floor lift lobby                     |  |
| 09              | Fourth floor lift lobby                    |  |
| 10              | Typical floor                              |  |
| 11              | Exposed services                           |  |
| 12              | Exposed services                           |  |
| 13              | Fifth floor bay window                     |  |
| 14              | Sixth floor terrace                        |  |
| 15              | Sixth floor terrace                        |  |
| 16              | Terrace detail                             |  |
| 17              | Sixth floor terrace                        |  |
| 18              | Exposed services detail                    |  |
| 19              | Stairwell                                  |  |
| 20              | WC                                         |  |
| 21              | Reception ceiling detail                   |  |