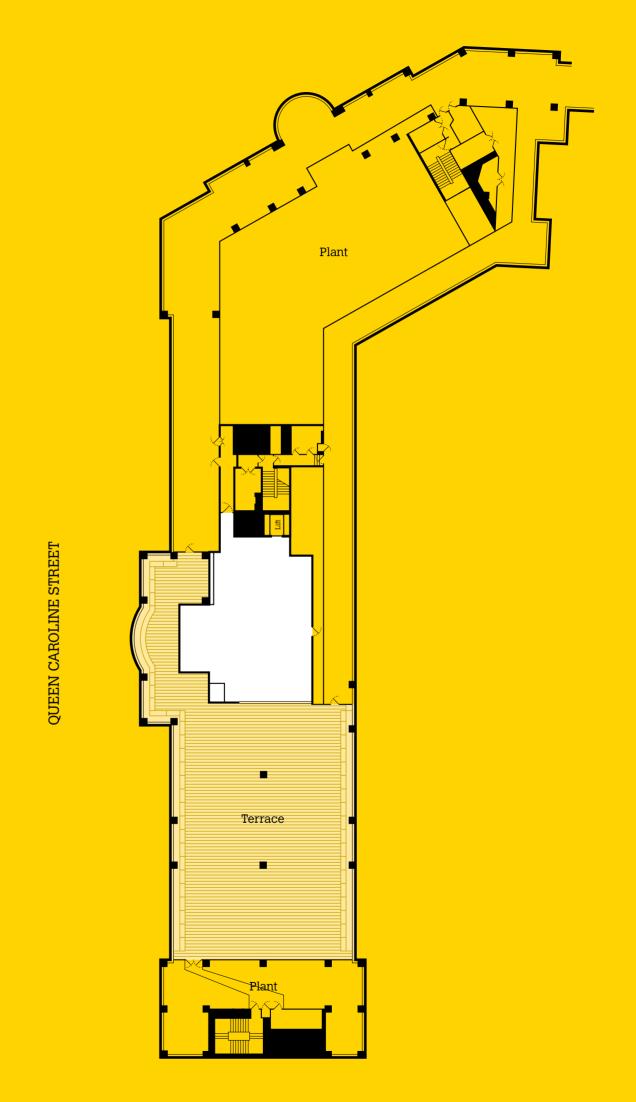

# THE ACCOMMODATION

| NET INTERNAL AREAS |                   |                |  |  |  |  |  |
|--------------------|-------------------|----------------|--|--|--|--|--|
|                    | -                 |                |  |  |  |  |  |
| 6TH FLOOR          | 1,911 SQ FT       | 178 SQ M       |  |  |  |  |  |
|                    | _                 |                |  |  |  |  |  |
| 5TH FLOOR          | 20,059 SQ FT<br>_ | 1,864 SQ M     |  |  |  |  |  |
| (MII HI 00D        | 00 007 00 00      | 1 007 00 14    |  |  |  |  |  |
| 4TH FLOOR          | 20,053 SQ FT<br>- | 1,863 SQ M     |  |  |  |  |  |
| 3RD FLOOR          | 20,050 SQ FT      | 1,863 SQ M     |  |  |  |  |  |
|                    | _                 | 2,000 10 € 111 |  |  |  |  |  |
| 2ND FLOOR          | 19,938 SQ FT      | 1,852 SQ M     |  |  |  |  |  |
|                    | _                 | -,             |  |  |  |  |  |
| RECEPTION          | 1,481 SQ FT       | 138 SQ M       |  |  |  |  |  |
|                    |                   |                |  |  |  |  |  |
| TOTAL              | 83,492 SQ FT      | 7,758 SQ M     |  |  |  |  |  |

BASEMENT: 48 CAR PARKING SPACES / BICYCLE RACKS / SHOWERS & LOCKERS

GROUND RECEPTION
1,481 SQ FT / 138 SQ M

PLAN NOT TO SCALE. FOR INDICATIVE PURPOSES ONLY.

TYPICAL (2ND – 5TH FLOORS)
20,059 SQ FT / 1,864 SQ M