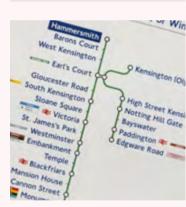

# **UNDERGROUND** LINES SERVICE **HAMMERSMITH**

**32 MINS** 

TRAVEL TIMES

TO HEATHROW

(OR 11 STOPS ON THE PICCADILLY LINE)

**AIRPORT** 

AND HAMMERSMITH & CITY (ONLY 2 LONDON STATIONS

#### Fastest journey times on the tube:

| t           |                                                                                                                                                                                                                                                                                                                                                                                                                                                                                                                                                                                                                                                                                                                                                                                                                                                                                                                                                                                                                                                                                                                                                                                                                                                                                                                                                                                                                                                                                                                                                                                                                                                                                                                                                                                                                                                                                                                                                                                   | 3 mins                                                                       |
|-------------|-----------------------------------------------------------------------------------------------------------------------------------------------------------------------------------------------------------------------------------------------------------------------------------------------------------------------------------------------------------------------------------------------------------------------------------------------------------------------------------------------------------------------------------------------------------------------------------------------------------------------------------------------------------------------------------------------------------------------------------------------------------------------------------------------------------------------------------------------------------------------------------------------------------------------------------------------------------------------------------------------------------------------------------------------------------------------------------------------------------------------------------------------------------------------------------------------------------------------------------------------------------------------------------------------------------------------------------------------------------------------------------------------------------------------------------------------------------------------------------------------------------------------------------------------------------------------------------------------------------------------------------------------------------------------------------------------------------------------------------------------------------------------------------------------------------------------------------------------------------------------------------------------------------------------------------------------------------------------------------|------------------------------------------------------------------------------|
|             |                                                                                                                                                                                                                                                                                                                                                                                                                                                                                                                                                                                                                                                                                                                                                                                                                                                                                                                                                                                                                                                                                                                                                                                                                                                                                                                                                                                                                                                                                                                                                                                                                                                                                                                                                                                                                                                                                                                                                                                   | 5 mins                                                                       |
|             |                                                                                                                                                                                                                                                                                                                                                                                                                                                                                                                                                                                                                                                                                                                                                                                                                                                                                                                                                                                                                                                                                                                                                                                                                                                                                                                                                                                                                                                                                                                                                                                                                                                                                                                                                                                                                                                                                                                                                                                   | 7 mins                                                                       |
|             |                                                                                                                                                                                                                                                                                                                                                                                                                                                                                                                                                                                                                                                                                                                                                                                                                                                                                                                                                                                                                                                                                                                                                                                                                                                                                                                                                                                                                                                                                                                                                                                                                                                                                                                                                                                                                                                                                                                                                                                   | 9 mins                                                                       |
| <b>*</b> (  | 3)                                                                                                                                                                                                                                                                                                                                                                                                                                                                                                                                                                                                                                                                                                                                                                                                                                                                                                                                                                                                                                                                                                                                                                                                                                                                                                                                                                                                                                                                                                                                                                                                                                                                                                                                                                                                                                                                                                                                                                                | 12 mins                                                                      |
|             |                                                                                                                                                                                                                                                                                                                                                                                                                                                                                                                                                                                                                                                                                                                                                                                                                                                                                                                                                                                                                                                                                                                                                                                                                                                                                                                                                                                                                                                                                                                                                                                                                                                                                                                                                                                                                                                                                                                                                                                   | 14 mins                                                                      |
| <b>₹</b> 66 | EXPRESS                                                                                                                                                                                                                                                                                                                                                                                                                                                                                                                                                                                                                                                                                                                                                                                                                                                                                                                                                                                                                                                                                                                                                                                                                                                                                                                                                                                                                                                                                                                                                                                                                                                                                                                                                                                                                                                                                                                                                                           | 14 mins                                                                      |
|             |                                                                                                                                                                                                                                                                                                                                                                                                                                                                                                                                                                                                                                                                                                                                                                                                                                                                                                                                                                                                                                                                                                                                                                                                                                                                                                                                                                                                                                                                                                                                                                                                                                                                                                                                                                                                                                                                                                                                                                                   | 16 mins                                                                      |
|             |                                                                                                                                                                                                                                                                                                                                                                                                                                                                                                                                                                                                                                                                                                                                                                                                                                                                                                                                                                                                                                                                                                                                                                                                                                                                                                                                                                                                                                                                                                                                                                                                                                                                                                                                                                                                                                                                                                                                                                                   | 18 mins                                                                      |
| <b>*</b>    |                                                                                                                                                                                                                                                                                                                                                                                                                                                                                                                                                                                                                                                                                                                                                                                                                                                                                                                                                                                                                                                                                                                                                                                                                                                                                                                                                                                                                                                                                                                                                                                                                                                                                                                                                                                                                                                                                                                                                                                   | 20 mins                                                                      |
| <b>ŧ</b>    |                                                                                                                                                                                                                                                                                                                                                                                                                                                                                                                                                                                                                                                                                                                                                                                                                                                                                                                                                                                                                                                                                                                                                                                                                                                                                                                                                                                                                                                                                                                                                                                                                                                                                                                                                                                                                                                                                                                                                                                   | 23 mins                                                                      |
| ₹ €         | <u> </u>                                                                                                                                                                                                                                                                                                                                                                                                                                                                                                                                                                                                                                                                                                                                                                                                                                                                                                                                                                                                                                                                                                                                                                                                                                                                                                                                                                                                                                                                                                                                                                                                                                                                                                                                                                                                                                                                                                                                                                          | 24 mins                                                                      |
| <b>ŧ</b>    |                                                                                                                                                                                                                                                                                                                                                                                                                                                                                                                                                                                                                                                                                                                                                                                                                                                                                                                                                                                                                                                                                                                                                                                                                                                                                                                                                                                                                                                                                                                                                                                                                                                                                                                                                                                                                                                                                                                                                                                   | 24 mins                                                                      |
| ₹           |                                                                                                                                                                                                                                                                                                                                                                                                                                                                                                                                                                                                                                                                                                                                                                                                                                                                                                                                                                                                                                                                                                                                                                                                                                                                                                                                                                                                                                                                                                                                                                                                                                                                                                                                                                                                                                                                                                                                                                                   | 29 mins                                                                      |
| <b>+</b>    |                                                                                                                                                                                                                                                                                                                                                                                                                                                                                                                                                                                                                                                                                                                                                                                                                                                                                                                                                                                                                                                                                                                                                                                                                                                                                                                                                                                                                                                                                                                                                                                                                                                                                                                                                                                                                                                                                                                                                                                   | 32 mins                                                                      |
| *           |                                                                                                                                                                                                                                                                                                                                                                                                                                                                                                                                                                                                                                                                                                                                                                                                                                                                                                                                                                                                                                                                                                                                                                                                                                                                                                                                                                                                                                                                                                                                                                                                                                                                                                                                                                                                                                                                                                                                                                                   | 33 mins                                                                      |
|             | <ul> <li>≥ 6</li> <li>≥ 4</li> <li>&gt; 5</li> <li>&gt; 4</li> <li>&gt; 6</li> <li>&gt; 7</li> <li>&gt; 6</li> <li>&gt; 6</li> <li>&gt; 7</li> <li>&gt; 7</li> <li>&gt; 8</li> <li>&gt; 9</li> <li>&gt; 9</li></ul> | ₹     GSELUICK       ₹     EXPRESS       ₹     ₹       ₹     ₹       ↓     ↓ |