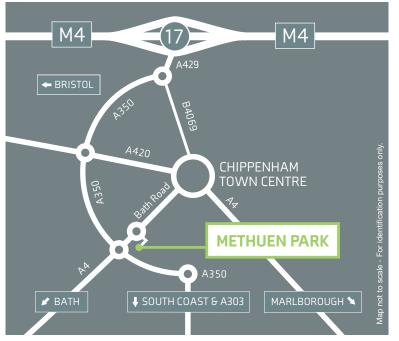

## METHUEN PARK

CEPEN WAY, CHIPPENHAM, SN14 OTW

Methuen Park is a prominent development site, one of the few remaining pieces of land in this thriving area of Chippenham. Soon to be bordered by a new residential development this gateway site fronts the A350 coastal route south and is close to J17 of the M4.

#### **Nearby Centres at a glance:**

| Chippenham | 2 Miles    |
|------------|------------|
| Melksham   | 6.5 Miles  |
| Bath       | 11.5 Miles |
| Swindon    | 22 Miles   |
| Bristol    | 28 Miles   |