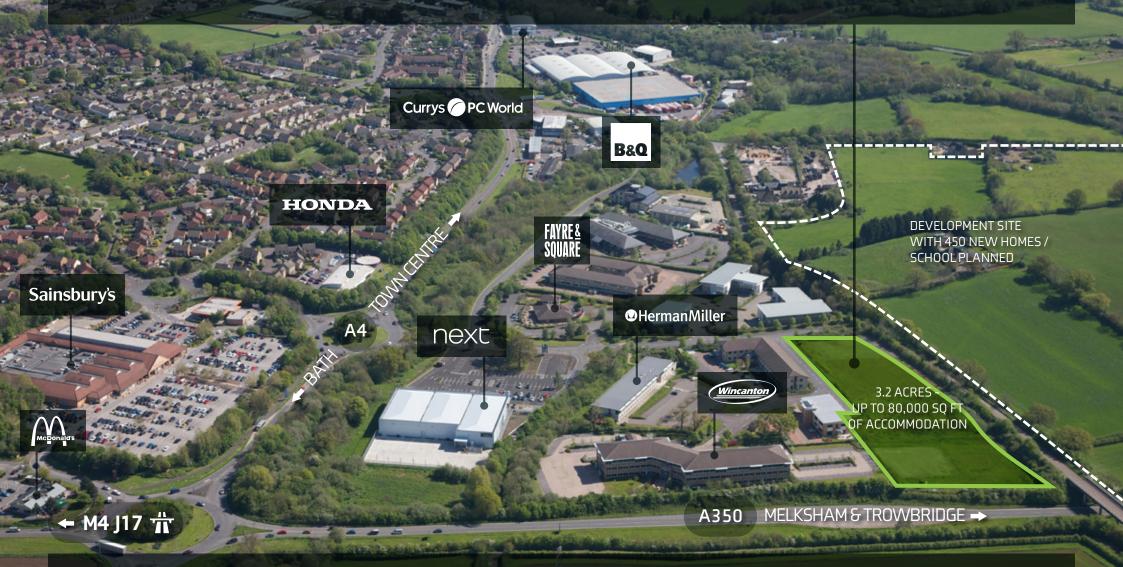

#### **CHIPPENHAM'S LATEST CHAPTER**

A PROMINENT 3.2 ACRE NEW-BUILD OPPORTUNITY ON AN ESTABLISHED BUSINESS PARK WITH EXCELLENT M4 ACCESS.

**High Profile Site:** Traffic reports show that over 30,000 cars per day were recorded on A350 South of Chippenham.

## METHUEN PARK

CEPEN WAY, CHIPPENHAM, SN14 OTW

Methuen Park is a prominent development site, one of the few remaining pieces of land in this thriving area of Chippenham. Soon to be bordered by a new residential development this gateway site fronts the A350 coastal route south and is close to J17 of the M4.