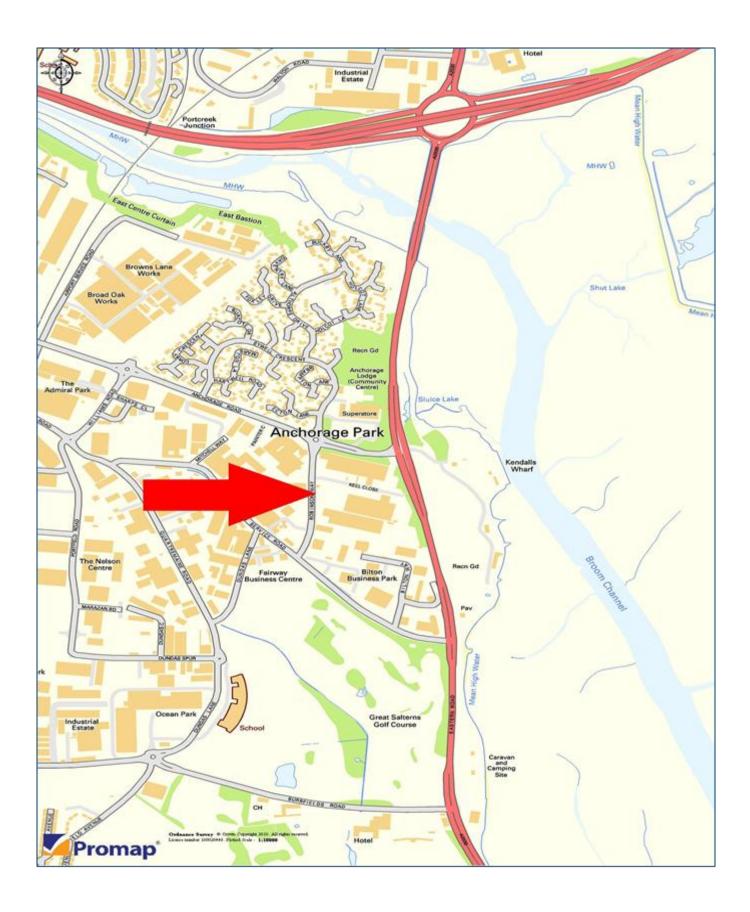

#### Location

Interchange Park is an established industrial estate located within one mile of the A27/M27 via the dual carriageway A2030 Eastern Road. Portsmouth City Centre and Continental Ferry Port are both approximately 20 miles to the west via the A27 and M27, and London can be reached via the A3(M) or the M3. The City of Portsmouth's considerable commercial and leisure opportunities have led several major companies to locate here including IBM, Raymarine, Astrium, VT Group and McLaren. There is a Morrison store opposite the Estate.

| By Road                  |           |
|--------------------------|-----------|
| Portsmouth City Centre   | 3 miles   |
| Portsmouth A3(M)         | 1.5 miles |
| Southampton/M3           | 20 miles  |
| Fareham                  | 5 miles   |
| Southampton Airport      | 14 miles  |
| Southampton Dock Gate 20 | 26 miles  |