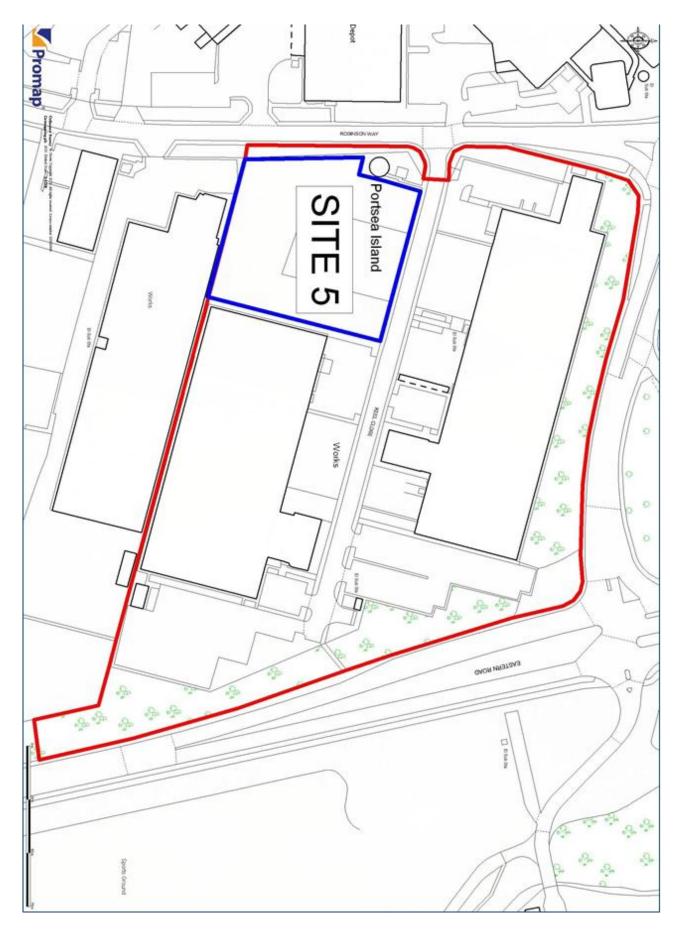

# To Let

Site 5, Interchange Park, Robinson Way, Portsmouth, Hampshire PO3 5QD

Open Storage Land

Site Area 0.57 hectares (1.41 acres) approx.

# **Description**

Site 5 comprises a site area of approximately 0.57 hectares (1.41 acres) and is available as open storage land.

The landlord will consider undertaking certain works to suit the occupier's specific needs to include the installation of services, fencing and hardstanding.