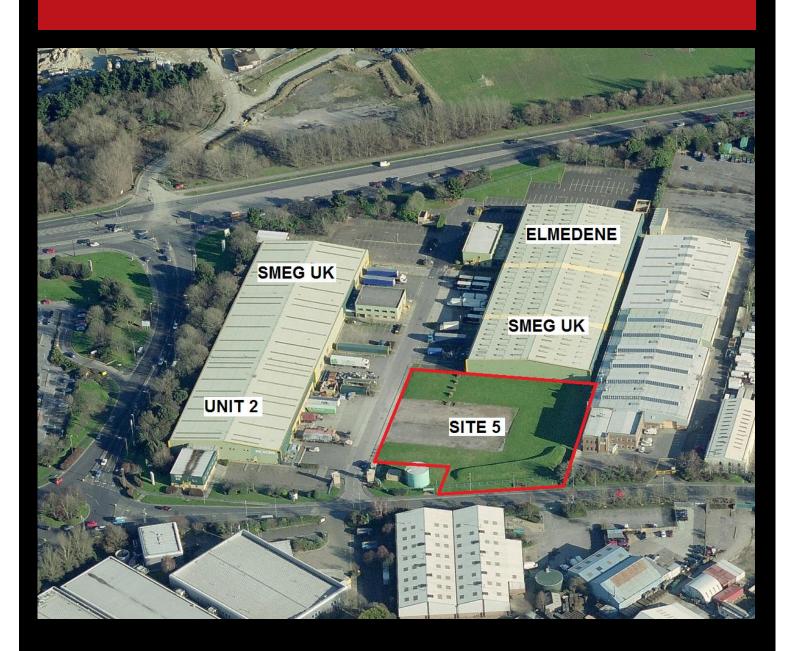

# To Let

Site 5, Interchange Park, Robinson Way, Portsmouth, Hampshire PO3 5QD

Open Storage Land

Site Area 0.57 hectares (1.41 acres) approx.

# **Description**

Site 5 comprises a site area of approximately 0.57 hectares (1.41 acres) and is available as open storage land.

The landlord will consider undertaking certain works to suit the occupier's specific needs to include the installation of services, fencing and hardstanding.