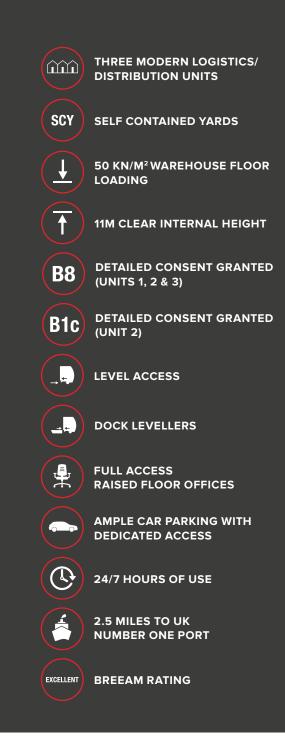

#### SOUTH CENTRAL

- Three Grade A detached units each with secure yard
- Premier Distribution Centre at Gateway to Southampton Port
- Located adjacent to M271/J3, M27

#### PLANNING

Each unit has planning permission for Class B8, suitable for storage and distribution use and Unit 2 also has Class B1(c), suitable for light industrial use. All units have 24/7 hours of use.