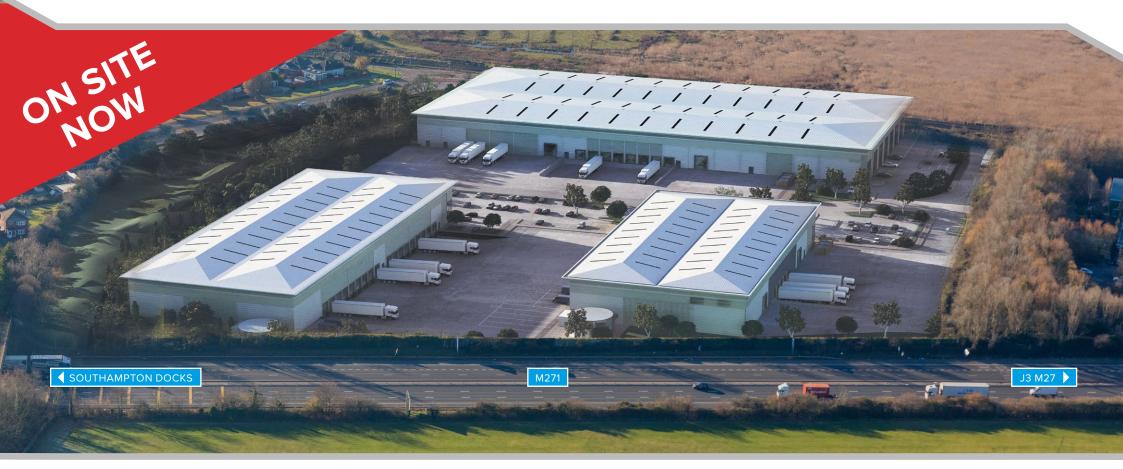

# SOUTH CENTRAL TEST LANE NURSLING • SOUTHAMPTON • SO16 9JX

## 205,935 SQ FT INDUSTRIAL/LOGISTICS DEVELOPMENT GRADE A DETACHED UNITS OF 39,075, 49,965 AND 116,895 SQ FT ADJACENT J3, M27/M271 AND SOUTHAMPTON PORT

#### SOUTH CENTRAL

- Three Grade A detached units each with secure yard
- Premier Distribution Centre at Gateway to Southampton Port
- Located adjacent to M271/J3, M27