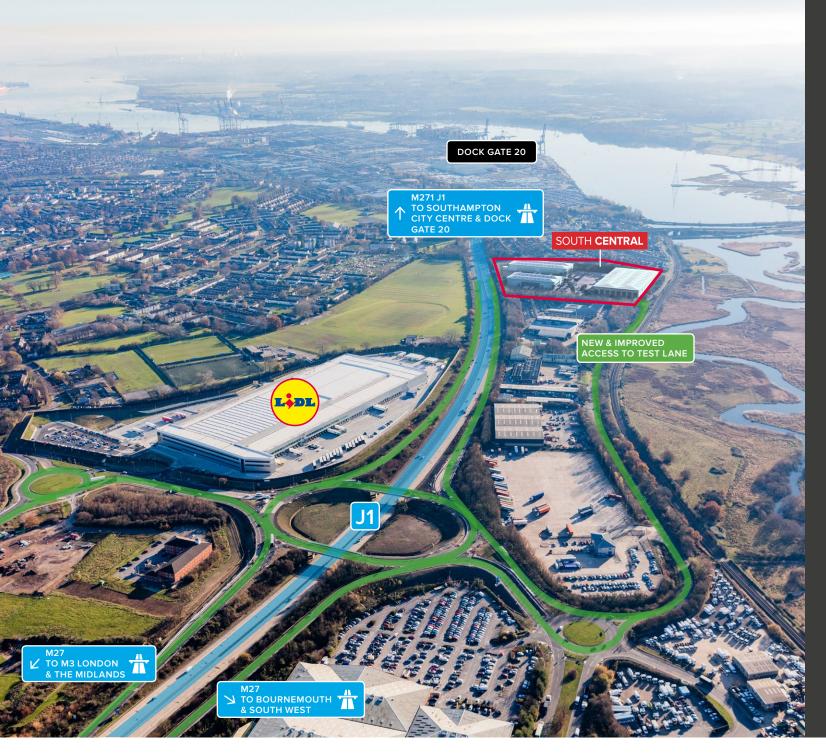

#### SOUTHAMPTON PORT

South Central is strategically located within 2.5 miles of Dock Gate 20 the UK's number one port. Set on over 726 acres, it is the second largest and most productive container port in the UK and is number one for vehicle handling. It is also Europe's leading cruise port operated by DP World. (Source ABP website)

| DRIVE TIMES               | DISTANCE  | ТІМЕ   |
|---------------------------|-----------|--------|
| M27 (J3)                  | 1.5 Miles | 4 Min  |
| Southampton Dock Gate 20  | 2 Miles   | 6 Min  |
| Southampton Central       | 4 Miles   | 8 Min  |
| M27 / M3 Interchange      | 6 Miles   | 10 Min |
| Southampton Airport       | 7 Miles   | 10 Min |
| Portsmouth Docks          | 25 Miles  | 27 Min |
| South West (Bournemouth)  | 29 Miles  | 34 Min |
| London Heathrow M25       | 62 Miles  | 62 Min |
| Midlands M40 (J9) via A34 | 79 Miles  | 84 Min |