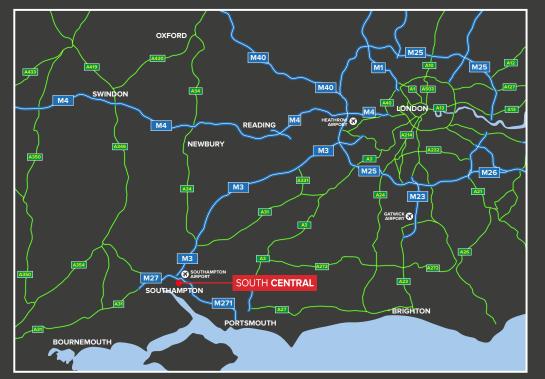

#### SOUTHAMPTON PORT

South Central is strategically located within 2.5 miles of Dock Gate 20 the UK's number one port. Set on over 726 acres, it is the second largest and most productive container port in the UK and is number one for vehicle handling. It is also Europe's leading cruise port operated by DP World. (Source ABP website)

| DRIVE TIMES               | DISTANCE  | ТІМЕ   |
|---------------------------|-----------|--------|
| M27 (J3)                  | 1.5 Miles | 4 Min  |
| Southampton Dock Gate 20  | 2 Miles   | 6 Min  |
| Southampton Central       | 4 Miles   | 8 Min  |
| M27 / M3 Interchange      | 6 Miles   | 10 Min |
| Southampton Airport       | 7 Miles   | 10 Min |
| Portsmouth Docks          | 25 Miles  | 27 Min |
| South West (Bournemouth)  | 29 Miles  | 34 Min |
| London Heathrow M25       | 62 Miles  | 62 Min |
| Midlands M40 (J9) via A34 | 79 Miles  | 84 Min |