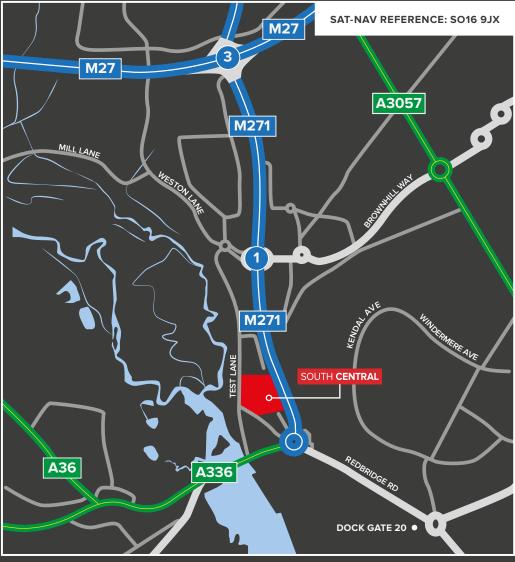

# SOUTH CENTRAL TEST LANE NURSLING • SOUTHAMPTON • SO16 9JX

#### SOUTH CENTRAL

- Three Grade A detached units each with secure yard
- Premier Distribution Centre at Gateway to Southampton Port
- Located adjacent to M271/J3, M27