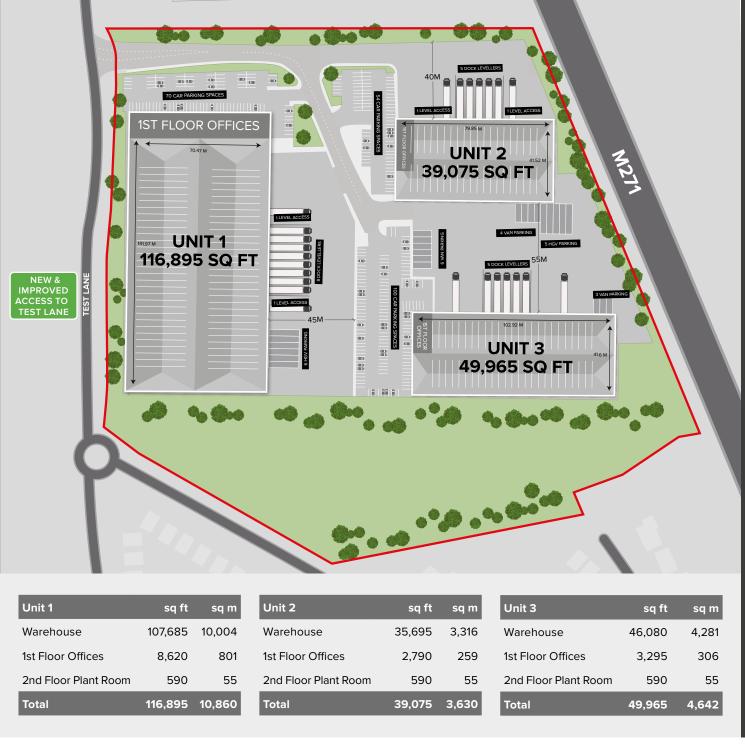

## 205,935 SQ FT INDUSTRIAL/LOGISTICS DEVELOPMENT GRADE A DETACHED UNITS OF 39,075, 49,965 AND 116,895 SQ FT ADJACENT J3, M27/M271 AND SOUTHAMPTON PORT

#### SOUTH CENTRAL

- Three Grade A detached units each with secure yard
- Premier Distribution Centre at Gateway to Southampton Port
- Located adjacent to M271/J3, M27