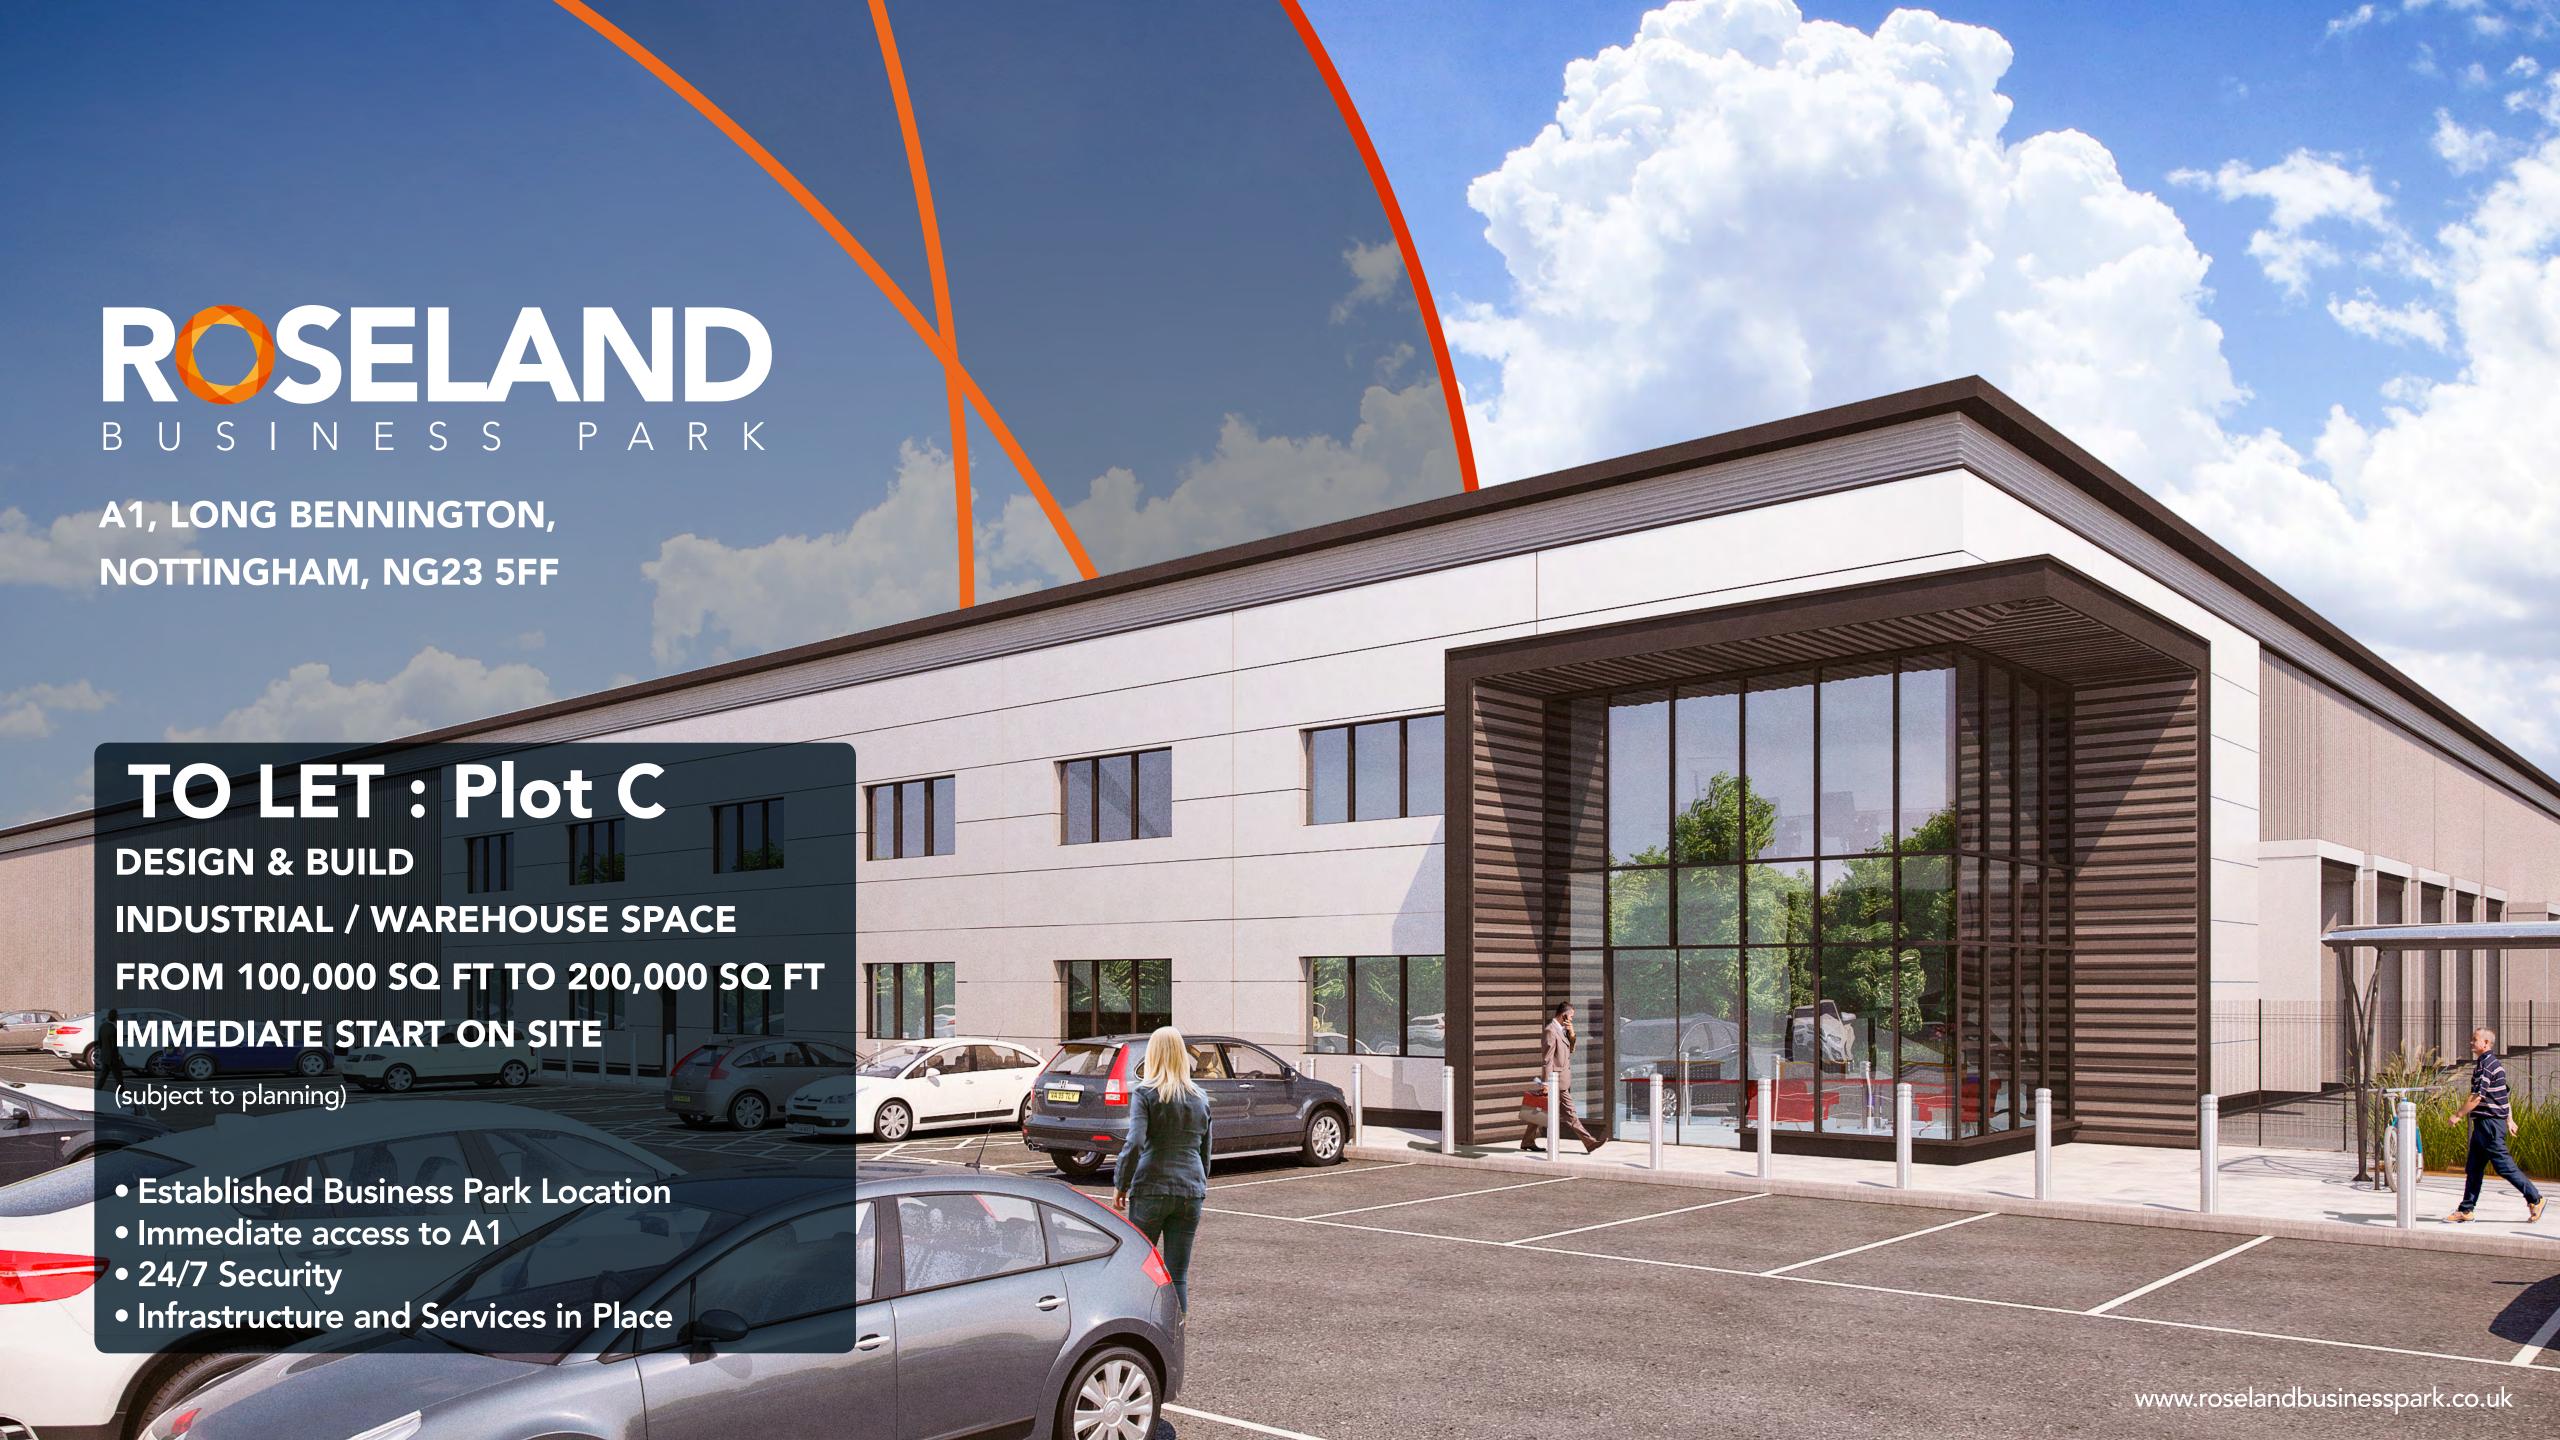

#### SIZE

Plot C can deliver buildings from 100,000 sq ft up to 200,000 sq ft.

### **OVEN READY**

Plot C is serviced and ready to go, subject to detailed planning consent. A full design team is in place to quickly react to occupiers requirements.

### **TERMS**

Available by way of a new FRI lease, subject to a service charge, full terms to be agreed.