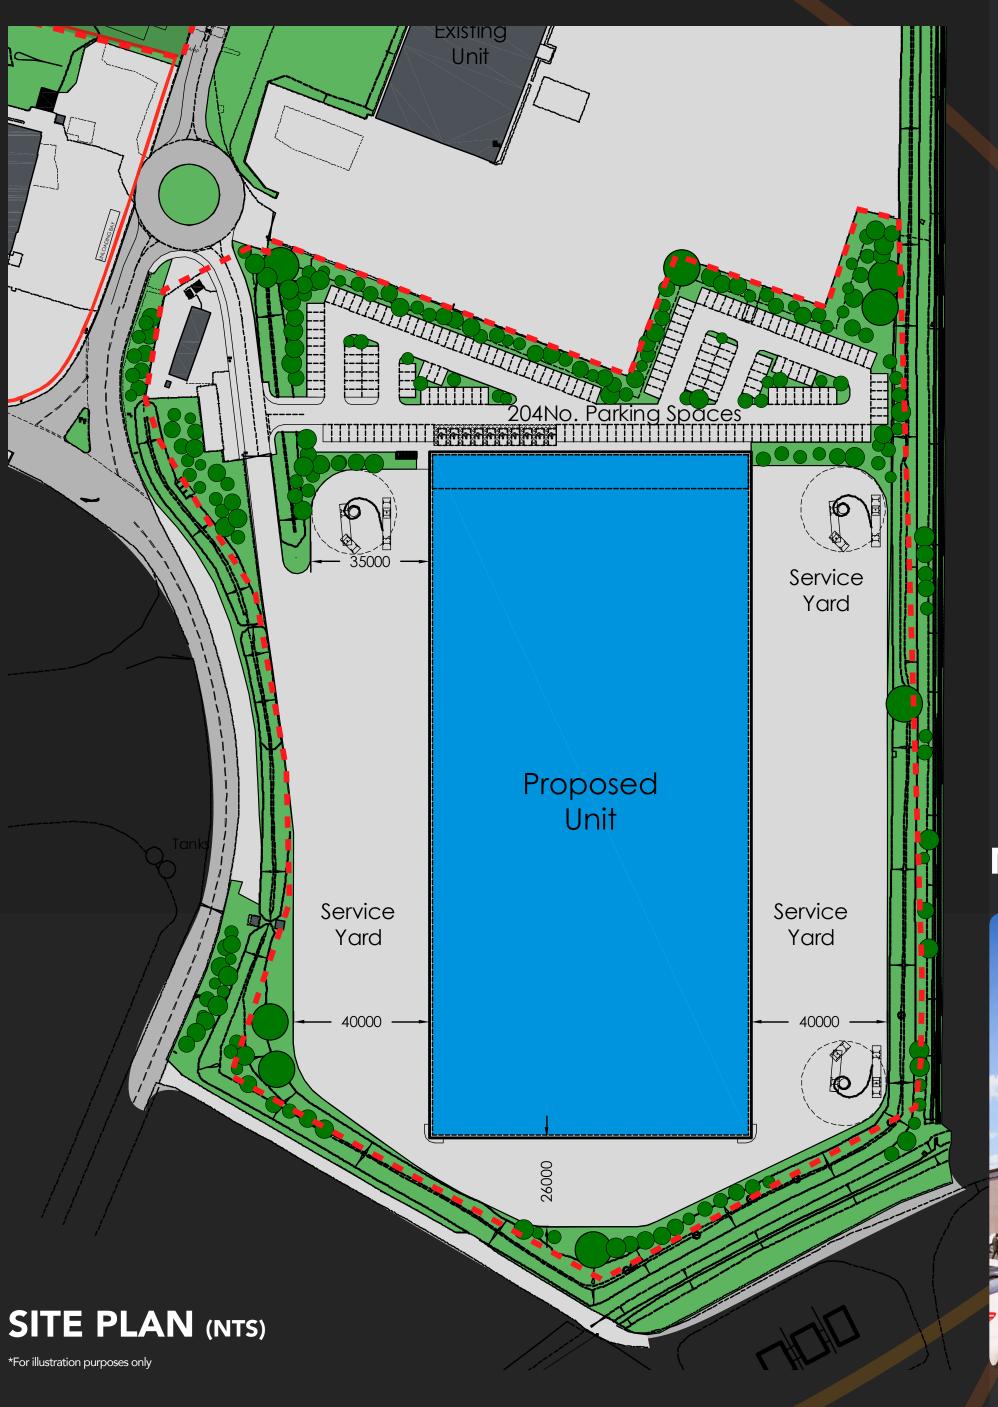

### **DESIGN & BUILD**

It is proposed the units will be built to a Grade A specification, with flexibility to suit occupiers needs. Typical specification will include;

- High quality & sustainable buildings
- Fully fitted offices
- Floor loading from 50 kN/ sq m
- 3 phase power supply
- Self-contained site with secure and level service yards
- Car parking
- High quality landscaped environment

#### SIZE

Plot C can deliver buildings from 100,000 sq ft up to 200,000 sq ft.