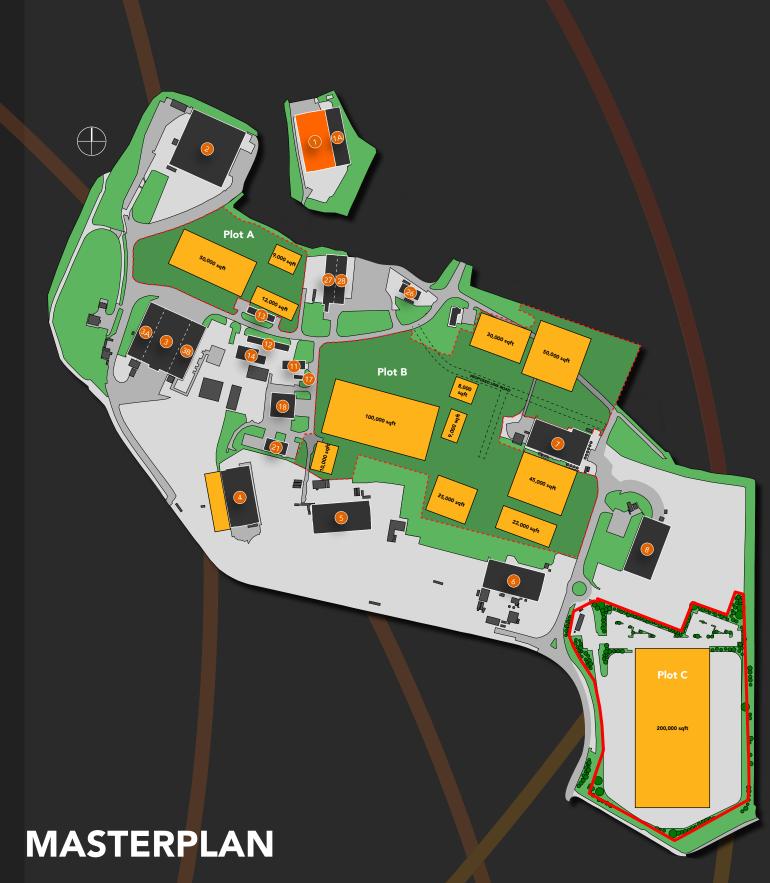

#### Local Demographic

people within 10 min drive people within 20 min drive people within 30 min drive 158,042 people within 40 min drive

A well-established multi-let Industrial Estate comprising 27 existing units and benefiting from 24/7 security with an established occupier base. Further design and build options are available up to 200,000 sq ft.

#### SIZE

Plot C can deliver buildings from 100,000 sq ft up to 200,000 sq ft.