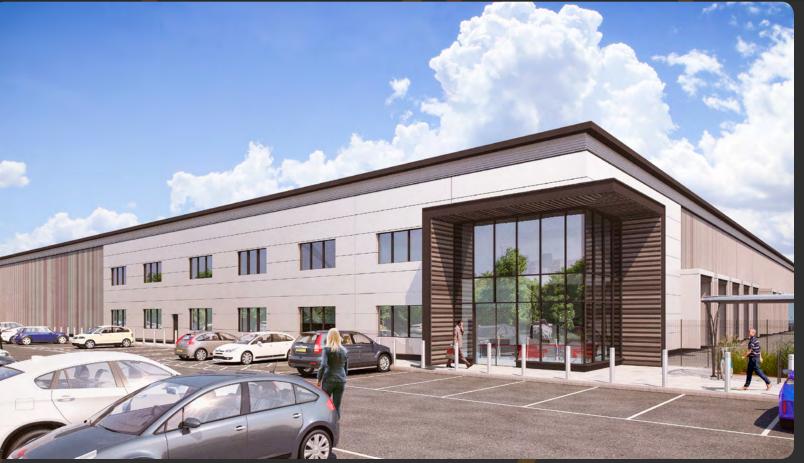

### **DESIGN & BUILD**

It is proposed the units will be built to a Grade A specification, with flexibility to suit occupiers needs. Typical specification will include;

- High quality & sustainable buildings
- Fully fitted offices
- Floor loading from 50 kN/ sq m
- 3 phase power supply
- Self-contained site with secure and level service yards
- Car parking
- High quality landscaped environment

#### SIZE

Plot C can deliver buildings from 100,000 sq ft up to 200,000 sq ft.

### **OVEN READY**

Plot C is serviced and ready to go, subject to detailed planning consent. A full design team is in place to quickly react to occupiers requirements.