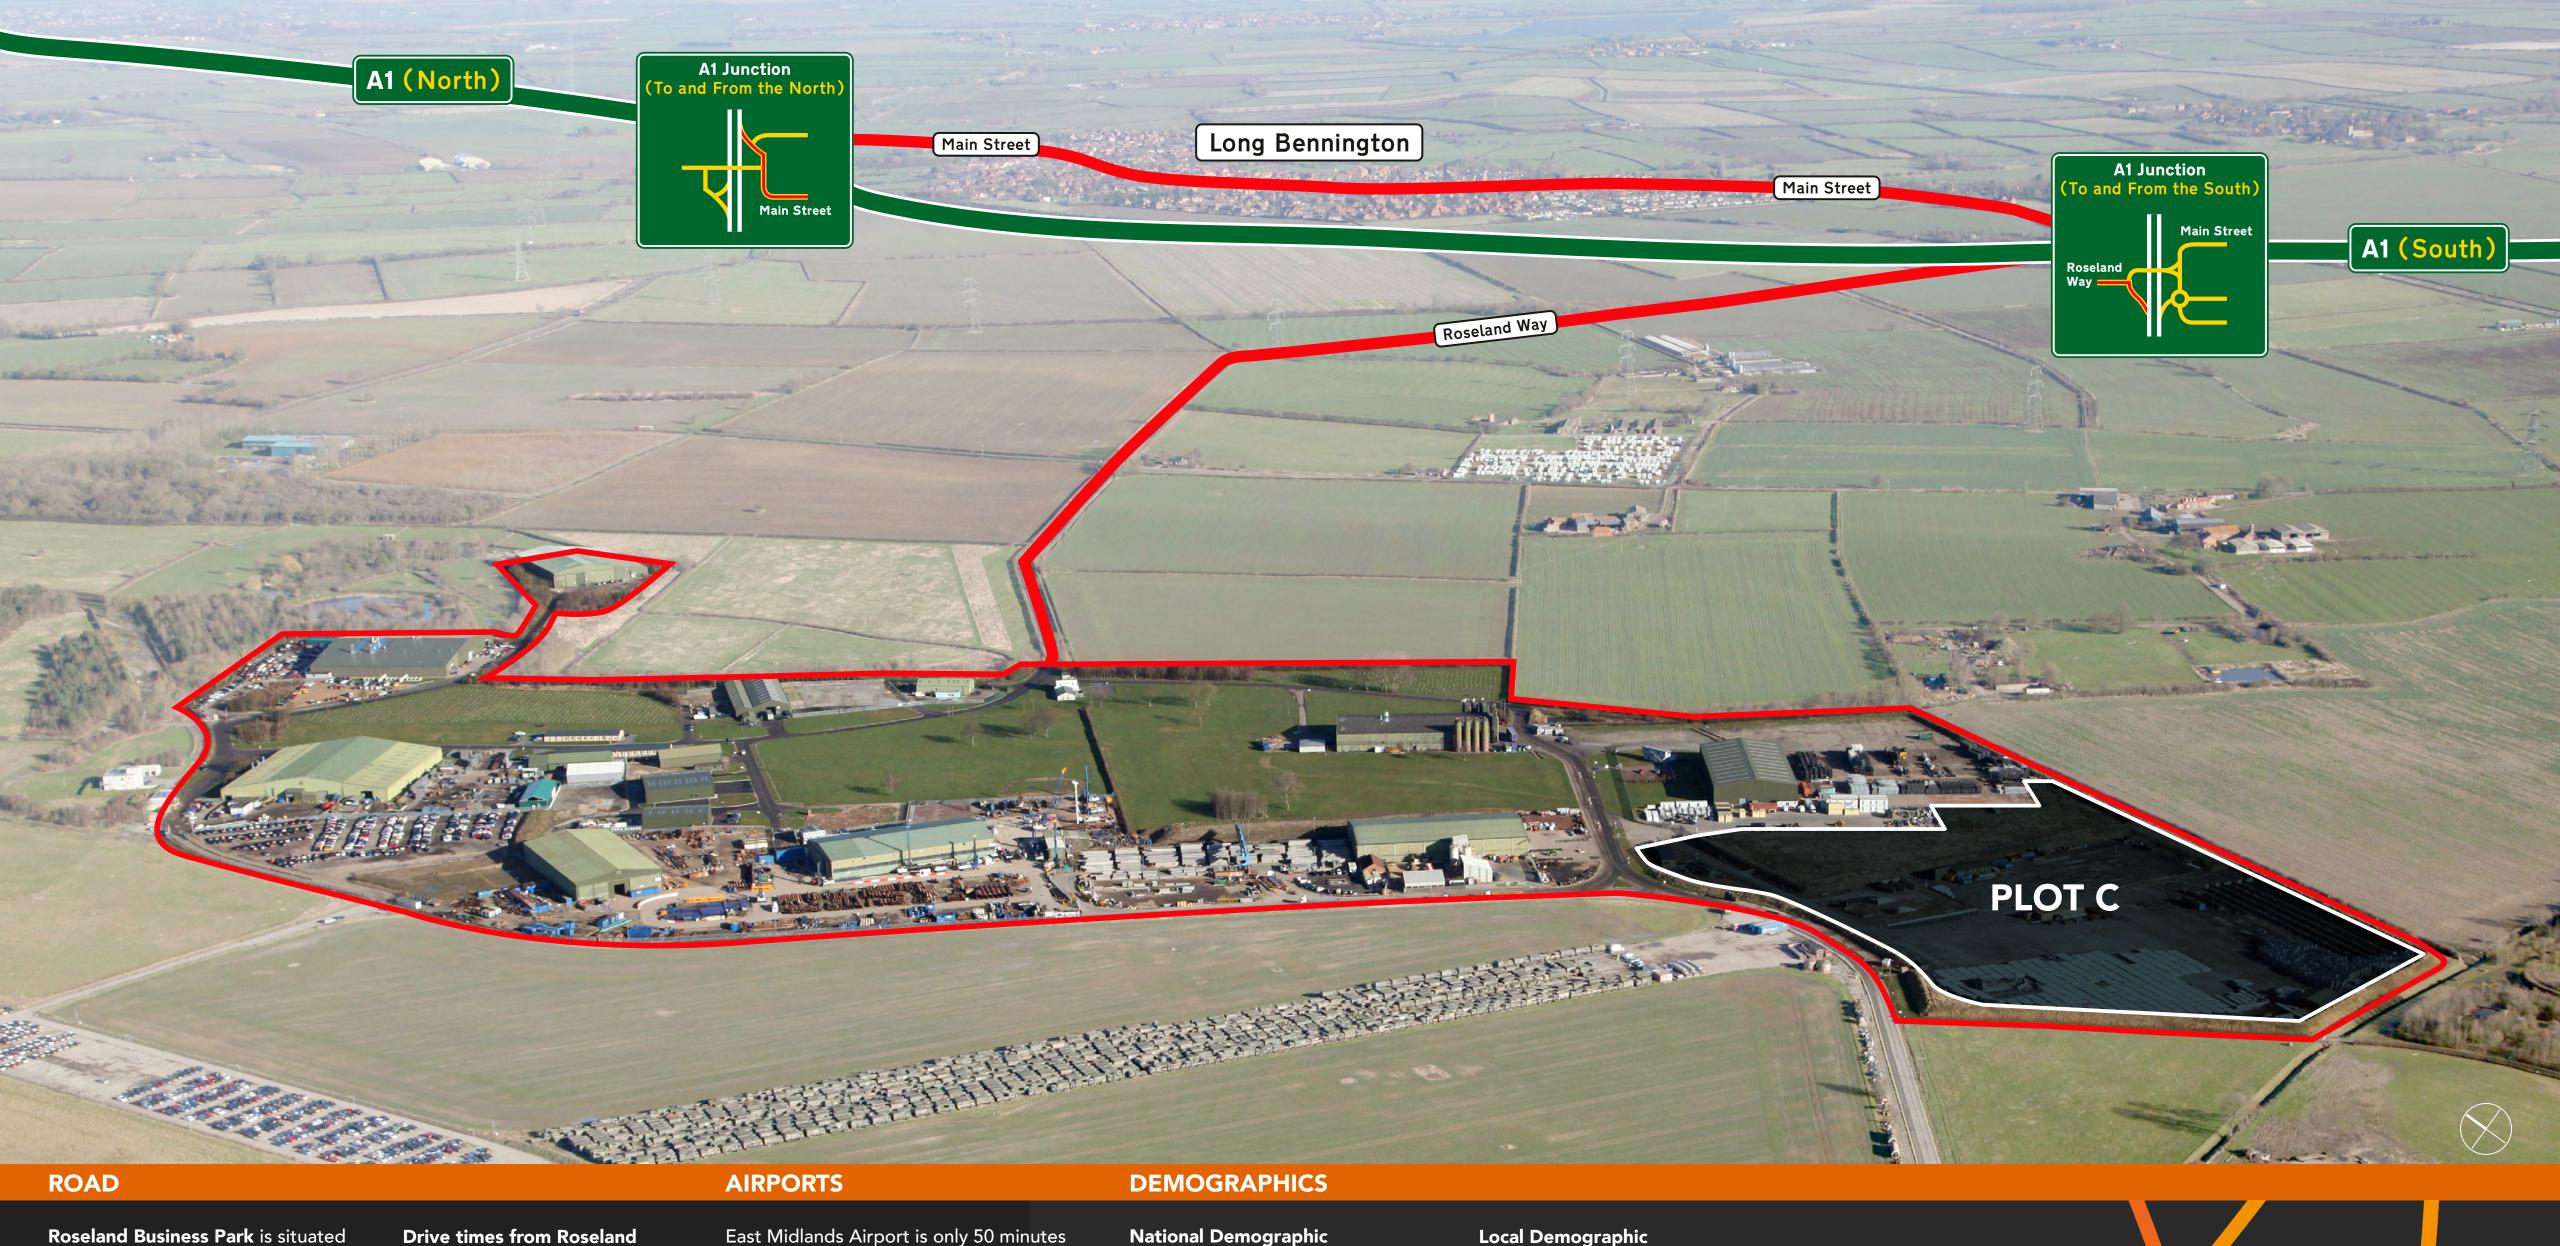

#### **Roseland Business Park** is situated immediately to the south west of Long Bennington on the western side

of the A1 dual carriageway. The Park benefits from direct access to the A1 dual carriageway via a private road, approximately 1.25 miles distant.

## PROMINENT POSITION

Long Bennington is located almost equidistant between Newark and Grantham, each being approximately 7 miles distant to the north and south-east respectively. The city of Nottingham lies 16 miles to the west whilst Sheffield is 40 miles to the north-west. Leicester and Birmingham are situated 37 and 55 miles respectively to the south-west.