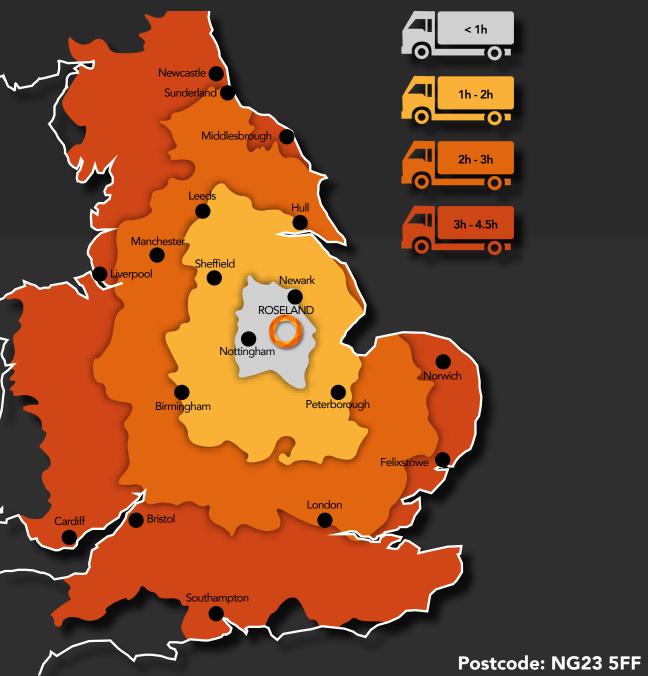

## **HGV TRAVEL TIMES**

www.roselandbusinesspark.co.uk

#### **Drive times from Roseland**

Nottingham 40 min 2 hrs 19 min Felixstowe 2 hrs 30 min London 2 hrs 44 min Bristol Newcastle 2 hrs 47 min Southampton 3 hrs

East Midlands Airport is only 50 minutes away, serving over 4 million passengers every year. Main business routes include Paris, Berlin, Barcelona and Brussels. The Airport servers over 80 direct destinations and one of the UK's busiest pure cargo airport, second only to Heathrow.