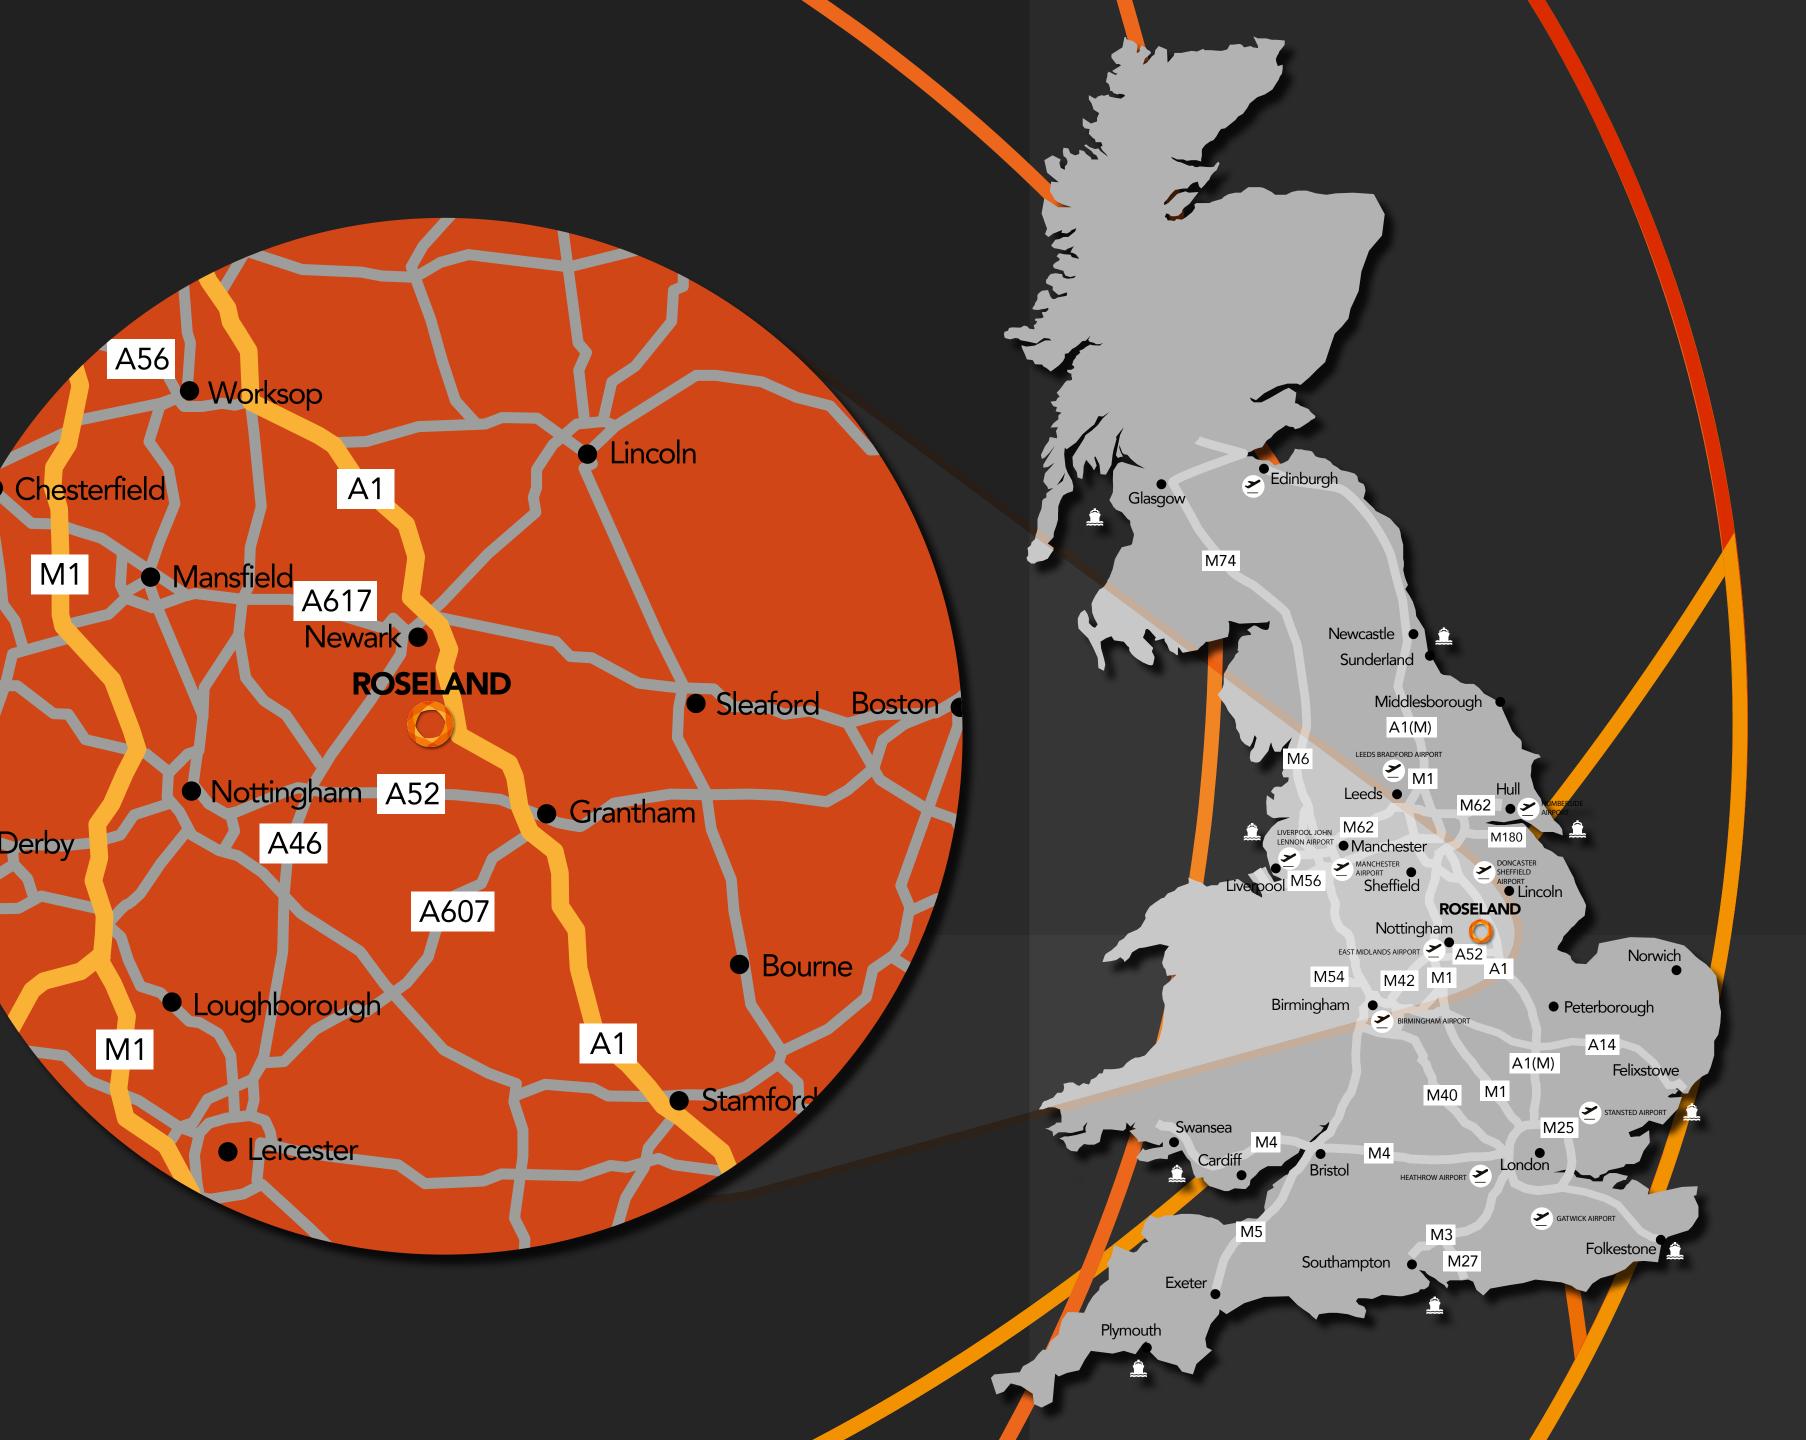

## PROMINENT POSITION

Long Bennington is located almost equidistant between Newark and Grantham, each being approximately 7 miles distant to the north and south-east respectively. The city of Nottingham lies 16 miles to the west whilst Sheffield is 40 miles to the north-west. Leicester and Birmingham are situated 37 and 55 miles respectively to the south-west.

#### **Drive times from Roseland**

Nottingham 40 min 2 hrs 19 min Felixstowe 2 hrs 30 min London 2 hrs 44 min Bristol Newcastle 2 hrs 47 min Southampton 3 hrs

East Midlands Airport is only 50 minutes away, serving over 4 million passengers every year. Main business routes include Paris, Berlin, Barcelona and Brussels. The Airport servers over 80 direct destinations and one of the UK's busiest pure cargo airport, second only to Heathrow.