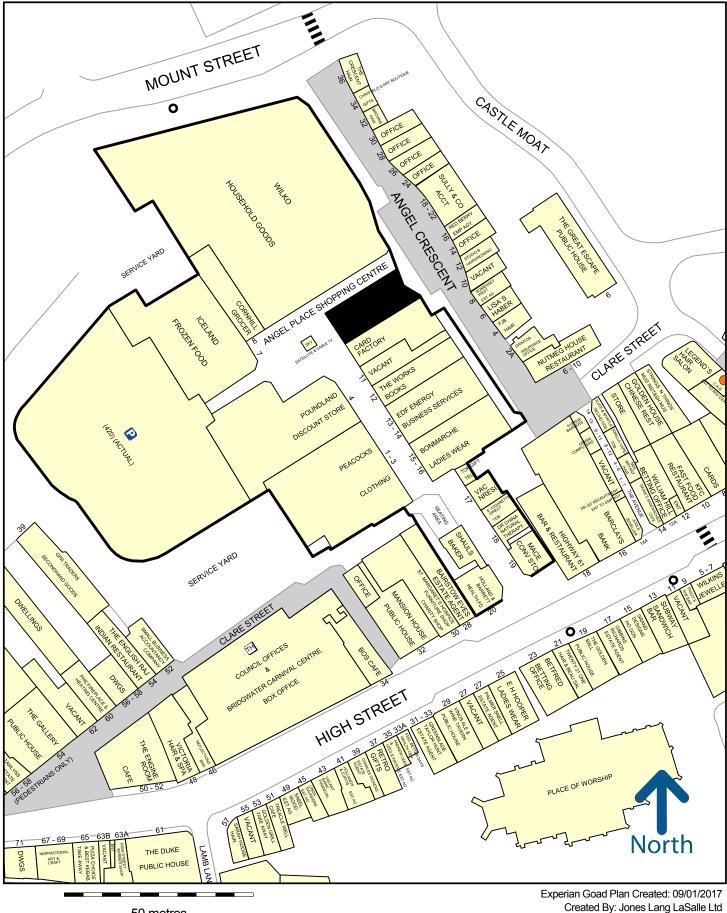

The Angel Place Shopping Centre attracts circa 75,000 visitors per week, incorporating the main shoppers' car park of approximately 420 spaces and features national retailers including: Wilkinson, Iceland, Peacocks, Bon Marche and Holland & Barratt.

Map data

Copyright and confidentiality Experian, 2017.  $\hfill C$  Crown copyright and database rights 2017. OS 100019885

For more information on our products and services: w.experian.co.uk/goad | goad.sales@uk.experian.com | 0845 601 6011