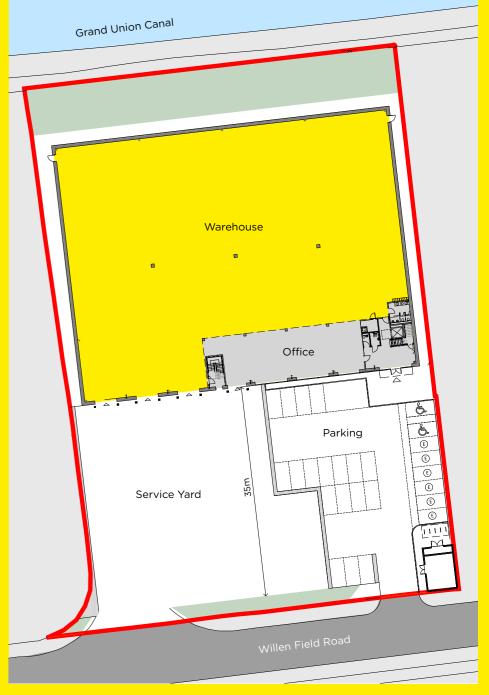

### DESCRIPTION

The development will provide a brand new detached warehouse / industrial unit on a secure site. The property will benefit from the following:

- 10 metres clear internal height
- First floor offices with raised floors
- 8 person passenger lift
- 4 electric level access loading doors
- 50 kn/m2 floor loading capacity
- Warehouse WC's
- 800 kva power supply
- 35m yard depth
- Separated yard and car parking areas
- Secure site

# ACCOMMODATION

| Car Parking | 26 spaces |       |
|-------------|-----------|-------|
| Total       | 29,826    | 2,77  |
| Office      | 3,326     | 309   |
| Warehouse   | 26,500    | 2,462 |
|             | sq ft     | sq m  |

approx Gross External Areas