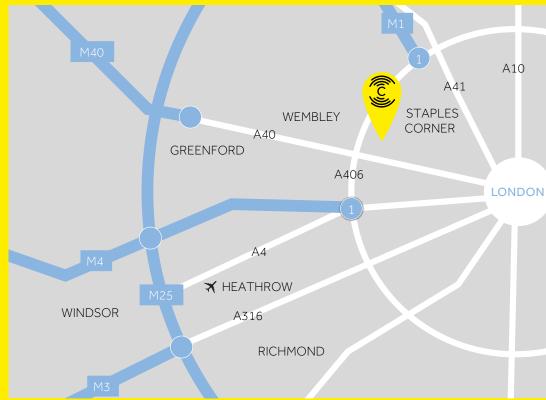

## LOCATION

Central Reach is situated in the heart of Park Royal, adjacent to the Central Middlesex Hospital and in close proximity to the Asda supermarket. Willen Field Road is accessed off Central Way, which provides easy access to Acton Lane and Abbey Road.

## PARK ROYAL

Park Royal is a prime West London urban logistics and distribution location. Local occupiers include John Lewis, Diageo, McVitie's, DHL, Kuehne + Nagel and Bakkavor. A labour pool of over 6 million people is within a 30 minute drive.

#### CONNECTIONS

The A40 Western Avenue and A406 North Circular Road are a short distance away.

| Central Middlesex Hospital              | 0.5 miles |
|-----------------------------------------|-----------|
| Harlesden (Network Rail /Bakerloo Line) | 0.8 miles |
| North Acton (Central Line)              | 1.4 miles |
| Park Royal (Piccadilly Line)            | 1.4 miles |
| West End                                | 8 miles   |
| London Heathrow                         | 14 miles  |
| M1/M25 interchange                      | 21 miles  |
| Gunnersbury                             | 440 bus   |
| Gunnersbury  Bus routes from Acton Lane | 440 bi    |