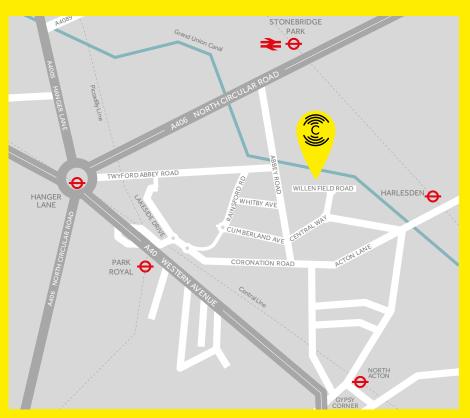

## LOCATION

Central Reach is situated in the heart of Park Royal, adjacent to the Central Middlesex Hospital and in close proximity to the Asda supermarket. Willen Field Road is accessed off Central Way, which provides easy access to Acton Lane and Abbey Road.

#### CONNECTIONS

The A40 Western Avenue and A406 North Circular Road are a short distance away.

| Central Middlesex Hospital              | 0.5 miles |
|-----------------------------------------|-----------|
| Harlesden (Network Rail /Bakerloo Line) | 0.8 miles |
| North Acton (Central Line)              | 1.4 miles |
| Park Royal (Piccadilly Line)            | 1.4 miles |
| West End                                | 8 miles   |
| London Heathrow                         | 14 miles  |
| M1/M25 interchange                      | 21 miles  |
| Gunnersbury                             | 440 bus   |
| Gunnersbury  Bus routes from Acton Lane | 440 bi    |

### **Bus routes from Acton Lane**

| Shepherds Bush/Golders Green | 260 bus |
|------------------------------|---------|
| South Harrow                 | 487 bus |
| Ealing Broadway              | 226 bus |