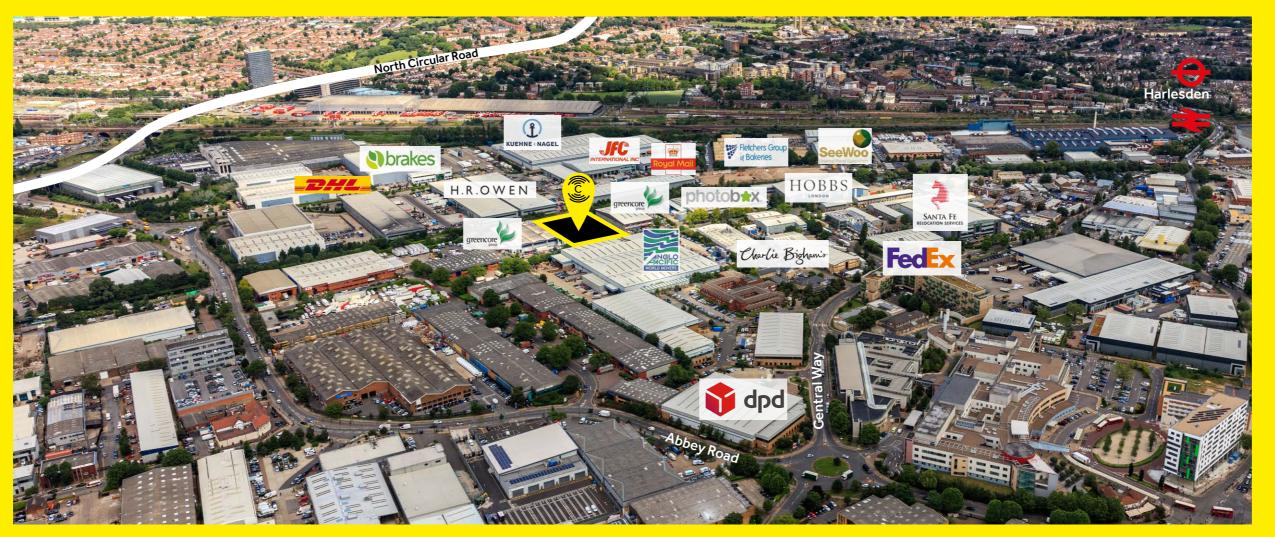

## LOCATION

Central Reach is situated in the heart of Park Royal, adjacent to the Central Middlesex Hospital and in close proximity to the Asda supermarket. Willen Field Road is accessed off Central Way, which provides easy access to Acton Lane and Abbey Road.

## PARK ROYAL

Park Royal is a prime West London urban logistics and distribution location. Local occupiers include John Lewis, Diageo, McVitie's, DHL, Kuehne + Nagel and Bakkavor. A labour pool of over 6 million people is within a 30 minute drive.

#### CONNECTIONS

The A40 Western Avenue and A406 North Circular Road are a short distance away.

| Central Middlesex Hospital              | 0.5 miles |
|-----------------------------------------|-----------|
| Harlesden (Network Rail /Bakerloo Line) | 0.8 miles |
| North Acton (Central Line)              | 1.4 miles |
| Park Royal (Piccadilly Line)            | 1.4 miles |
| West End                                | 8 miles   |
| London Heathrow                         | 14 miles  |
| M1/M25 interchange                      | 21 miles  |
| Gunnersbury                             | 440 bus   |
| Gunnersbury  Bus routes from Acton Lane | 440 bi    |