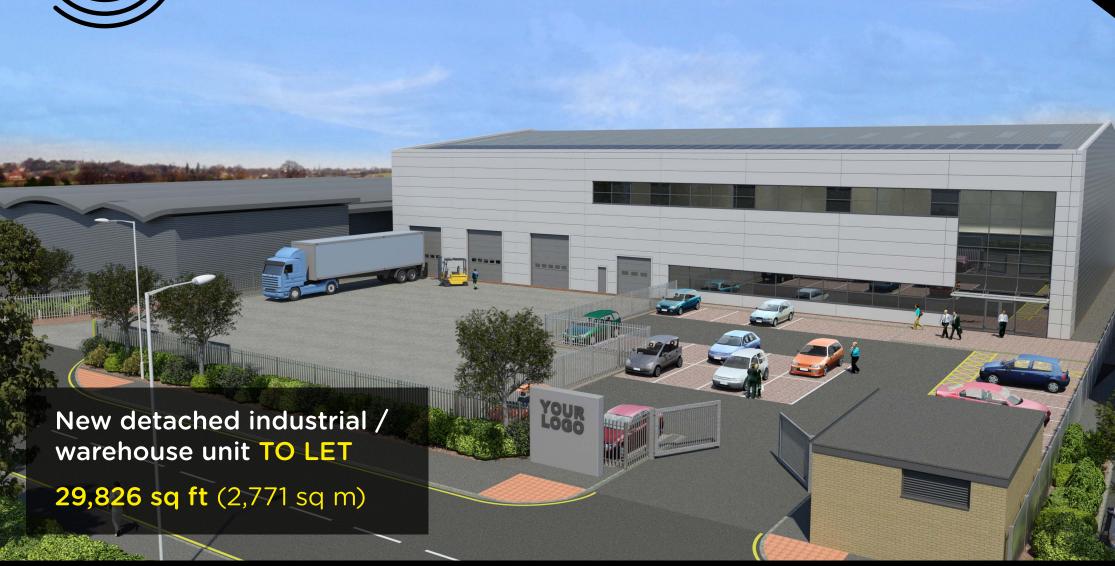

### DESCRIPTION

The development will provide a brand new detached warehouse / industrial unit on a secure site. The property will benefit from the following:

- 10 metres clear internal height
- First floor offices with raised floors
- 8 person passenger lift
- 4 electric level access loading doors
- 50 kn/m2 floor loading capacity
- Warehouse WC's
- 800 kva power supply
- 35m yard depth
- Separated yard and car parking areas
- Secure site