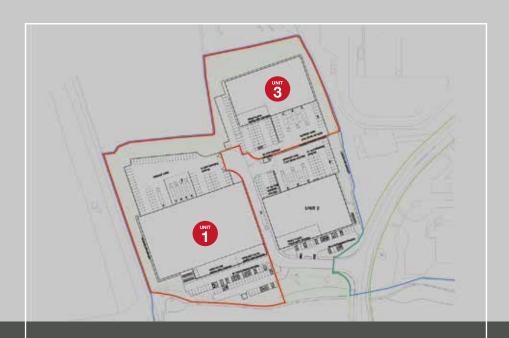

## **UNITS 1 & 3**

## SITE LAYOUT PLAN (STP)

Indicative only (GIA are approx. and based on architect's drawings)

Indicative layout only. Combined site could accommodate up to 130,000 sq ft ( in a single building ) STP

## **UNIT 2**