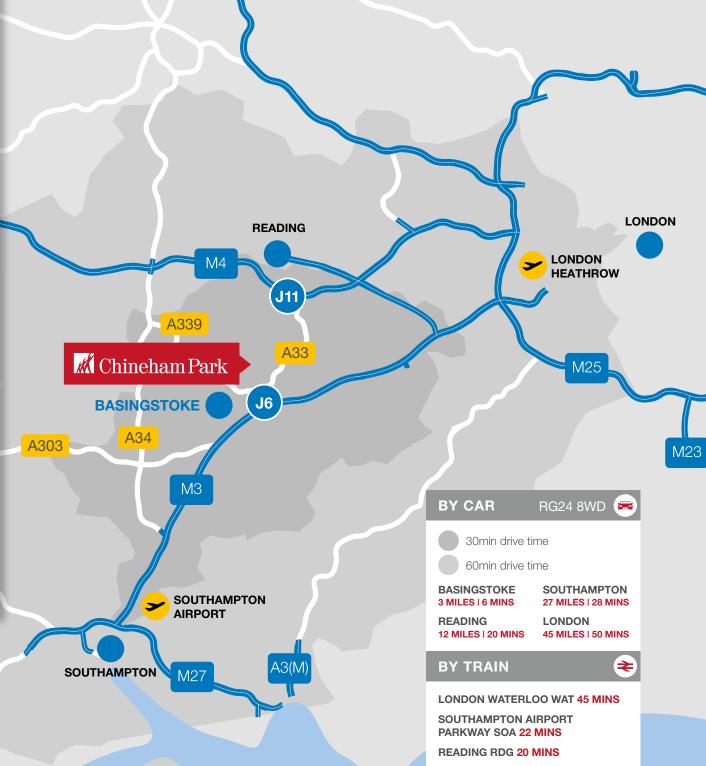

## SMART CONNECTIONS

Six minutes to the M3, junction 6 which links to the M25 and the M27. Twenty minutes to the M4, junction 11.

For more information about Larchwood please give us a call or visit our website: