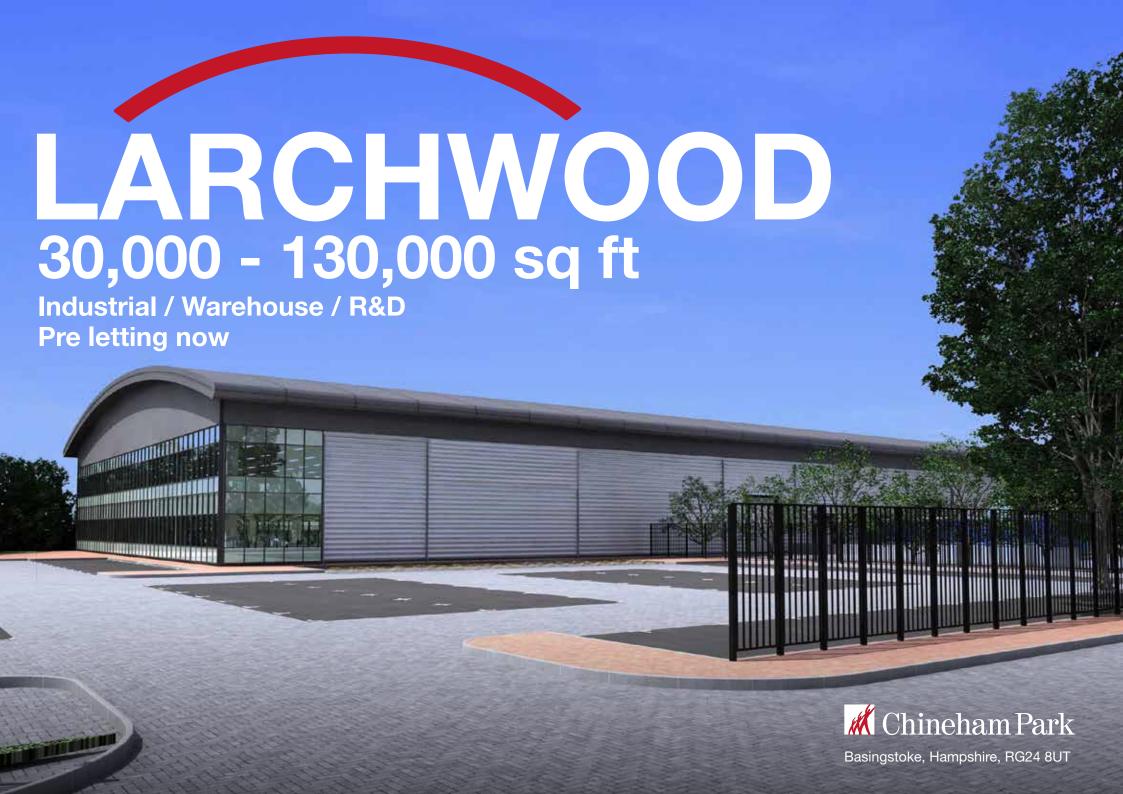

# Welcome to LARCHWOOD

Larchwood is a 6.4 acre site that is zoned for industrial, R&D or warehouse development of up to 130,000 sq ft. Situated on Chineham Park, the site is capable of supporting three bespoke buildings of 30,000 to 75,000 sq ft and also it has access to the established on site management, security and amenity facilities and excellent transport links.

DETAILED CONSENT FOR 30.000 SQ FT

DESIGN AND BUILD UNITS UP TO 75,000 SQ FT

EXCELLENT TRANSPORT LINKS

ON SITE MANAGEMENT
AMENITIES AND
COMMUNITY

SECURE ENVIRONMENT WITH CCTV