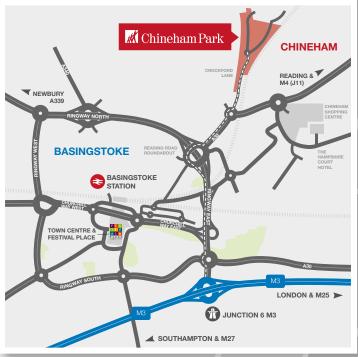

## SMART CONNECTIONS

Six minutes to the M3, junction 6 which links to the M25 and the M27. Twenty minutes to the M4, junction 11.

For more information about Larchwood please give us a call or visit our website: