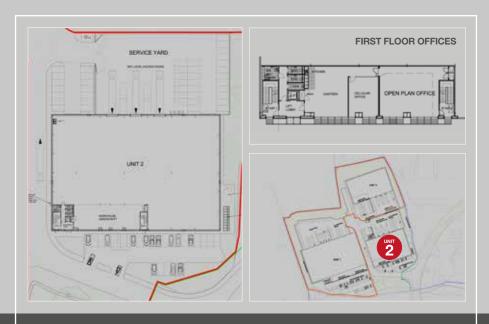

## **UNIT 2**

## **SPECIFICATION**

## SITE LAYOUT PLAN

(PLANNING GRANTED FOR B1C, B2, B8 USES)

## SUMMARY OF ACCOMMODATION

| Unit 2     | sq ft  | sq m  |
|------------|--------|-------|
| Unit       | 29,150 | 2,708 |
| FF offices | 3,680  | 342   |
| Total      | 32,830 | 3,050 |

Indicative only (GEA are approx. and based on architect's drawings)