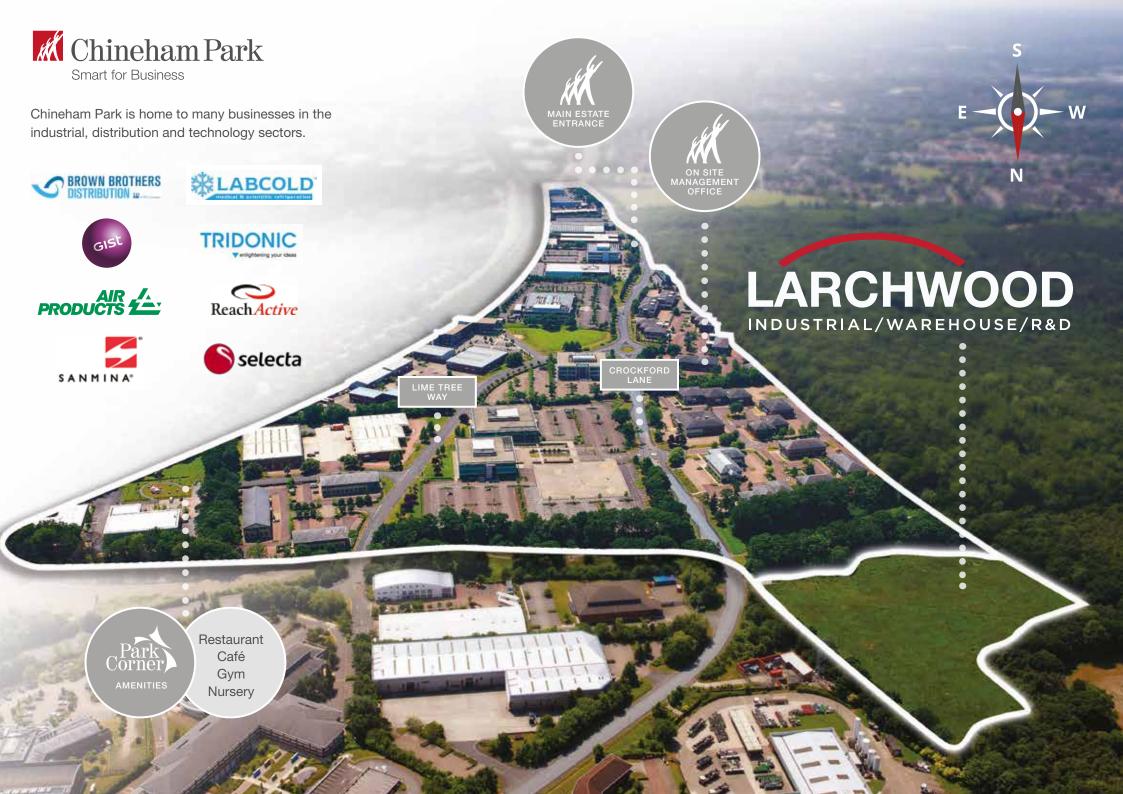

## **ON YOUR DOORSTEP**

Chineham Park is within easy reach of many local leisure and recreation destinations.

### **ON SITE AMENITIES**

The package of amenities, coupled with the safe, secure, high-quality environment will help you to attract and retain the best staff.

## SMART CONNECTIONS

Six minutes to the M3, junction 6 which links to the M25 and the M27. Twenty minutes to the M4, junction 11.

For more information about Larchwood please give us a call or visit our website: