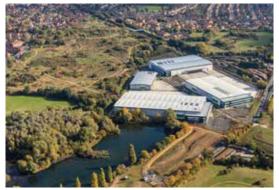

# PARKLAND SETTING

- > Set within 50 acres of landscaped parkland
- Woodland and wild flower meadows
- Cycle and footpaths
- Fishing lake and ponds
- Promoting diverse wildlife habitats