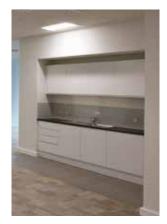

# **OFFICES**

- Category A fitout
- Open plan office layout
- Raised access floors
- Air conditioning
- LG7 compliant, LED fittings
- 8 person passenger lifts
- Large double height reception areas

The units will be on the basis of GEA measurement in accordance with the RICS Code of Measurement Practice

- 4,214 sq ft first floor offices
- Air conditioning
- Raised access floors

- Category A fitout
- > Open plan for flexible fitout
- LG7 compliant, LED fittings
- 8 person passenger lift
- High quality fixtures and fittings