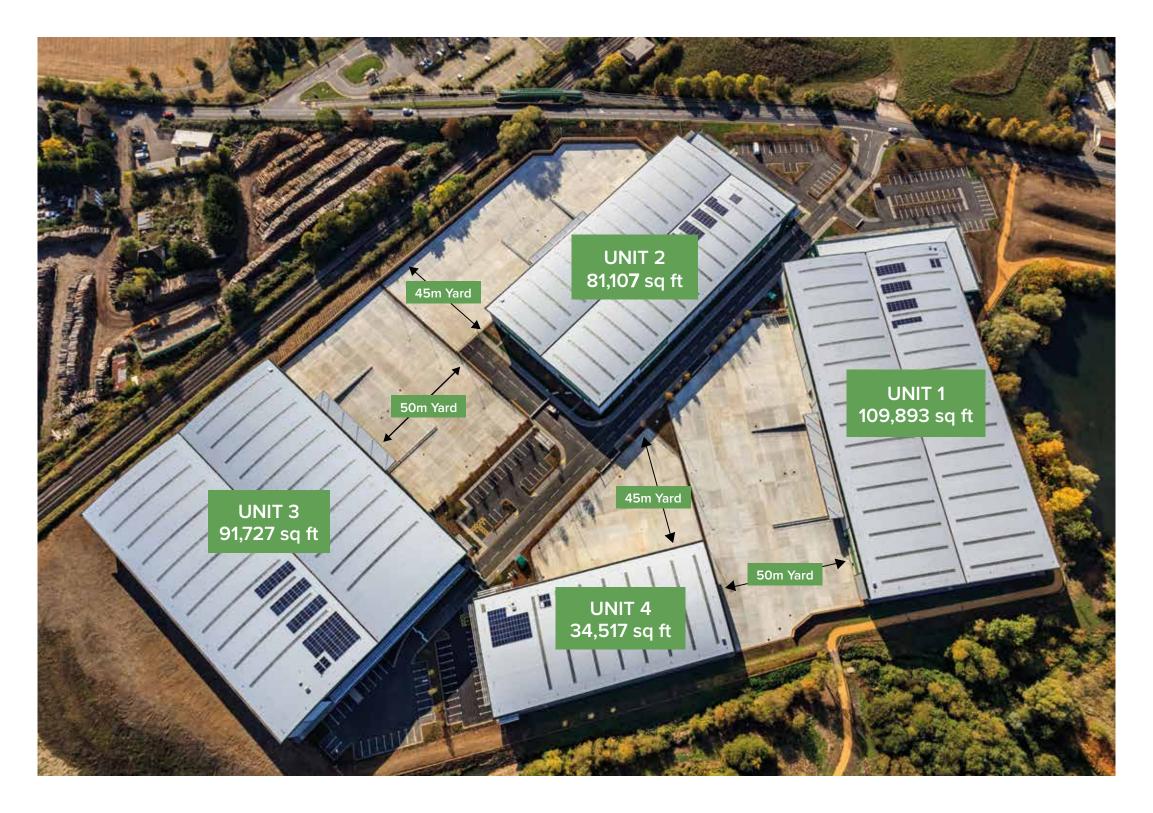

# **FIRST CLASS BENEFITS**

- Four prime logistics / distribution units totalling 317,243 sq ft
- Units available for immediate occupation
- Fast access to Heathrow Airport and West London markets
- Central for M25, M4 and M3 motorways

# **WAREHOUSES**

- Prominent frontage to Bedfont Road
- Eaves heights up to 12m
- Floor loading of 50kN/m²
- Secure fenced yard depths up to 50m
- Excellent dock and level loading provisions
- BREEAM Very Good
- Carbon efficient design
- Grey-water harvesting