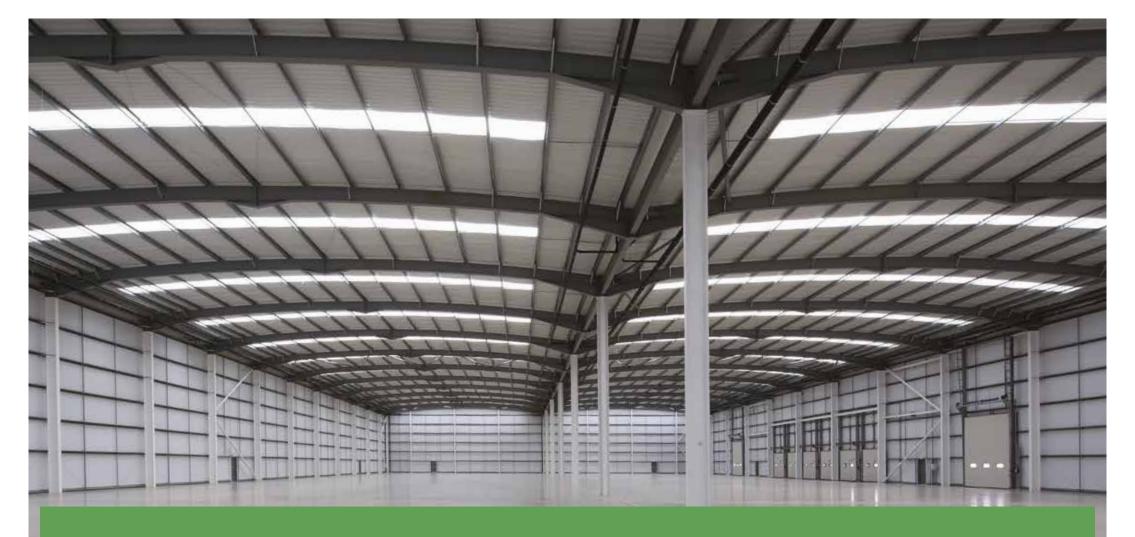

# **WAREHOUSES**

- Prominent frontage to Bedfont Road
- Eaves heights up to 12m
- Floor loading of 50kN/m²
- Secure fenced yard depths up to 50m
- Excellent dock and level loading provisions
- BREEAM Very Good
- Carbon efficient design
- Grey-water harvesting

# **WAREHOUSE - SPECIFICATION**

- Eaves height of 8m to underside of haunch
- Floor loading of 50kN/m<sup>2</sup>
- Canopied loading
- 3 level access loading doors

- → 10% Triple skin roof lights
- Photovoltaic solar cells
- Electric vehicle charging points