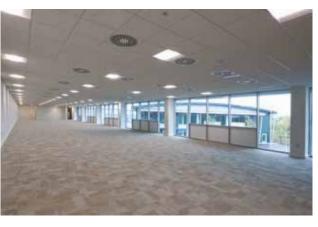

# **OFFICES**

- Category A fitout
- Open plan office layout
- Raised access floors
- Air conditioning
- LG7 compliant, LED fittings
- 8 person passenger lifts
- Large double height reception areas

The units will be on the basis of GEA measurement in accordance with the RICS Code of Measurement Practice

- 4,214 sq ft first floor offices
- Air conditioning
- Raised access floors

- Category A fitout
- > Open plan for flexible fitout
- LG7 compliant, LED fittings
- 8 person passenger lift
- High quality fixtures and fittings