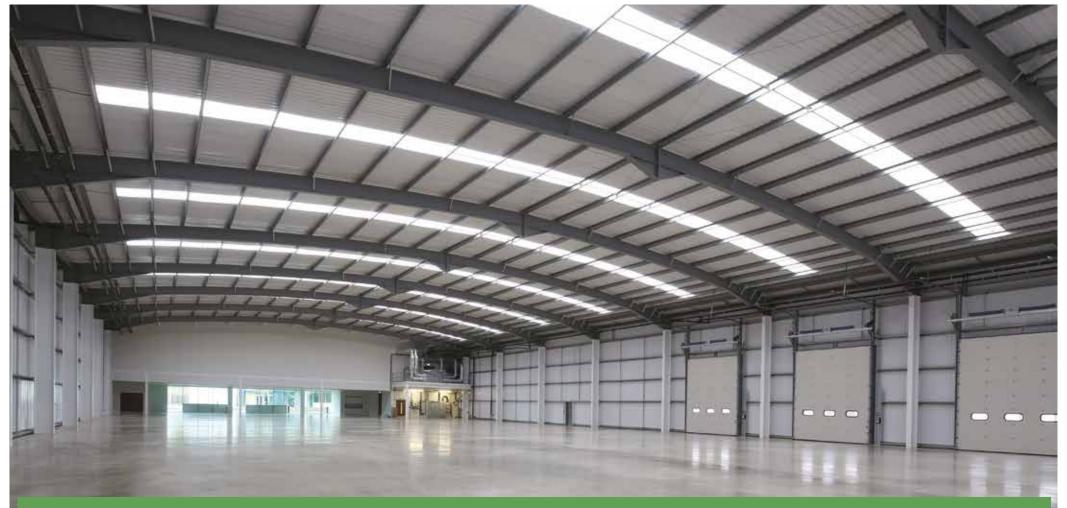

# **WAREHOUSE - SPECIFICATION**

- Eaves height of 8m to underside of haunch
- Floor loading of 50kN/m<sup>2</sup>
- Canopied loading
- 3 level access loading doors

- → 10% Triple skin roof lights
- Photovoltaic solar cells
- Electric vehicle charging points