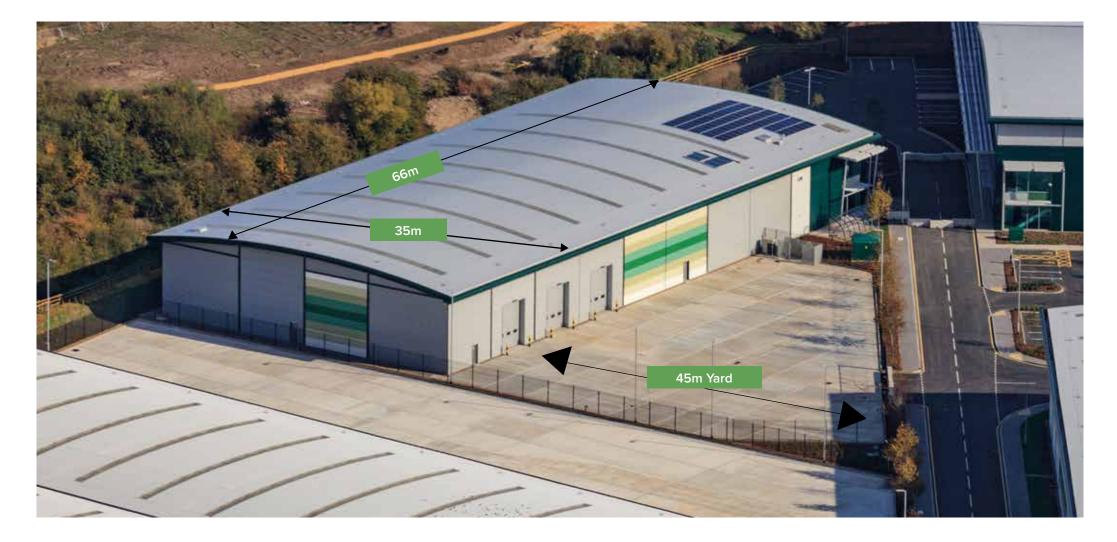

# UNIT 4

25

30,303 sq ft (2,815 sq m)

| First Floor Offices | 4,214 sq ft (392 sq m)    |
|---------------------|---------------------------|
| TOTAL               | 34,517 sq ft (3,207 sq m) |
| Fenced Yard Depth   | 45 m                      |

# **WAREHOUSE - SPECIFICATION**

- Eaves height of 8m to underside of haunch
- Floor loading of 50kN/m<sup>2</sup>
- Canopied loading
- 3 level access loading doors

- → 10% Triple skin roof lights
- Photovoltaic solar cells
- Electric vehicle charging points