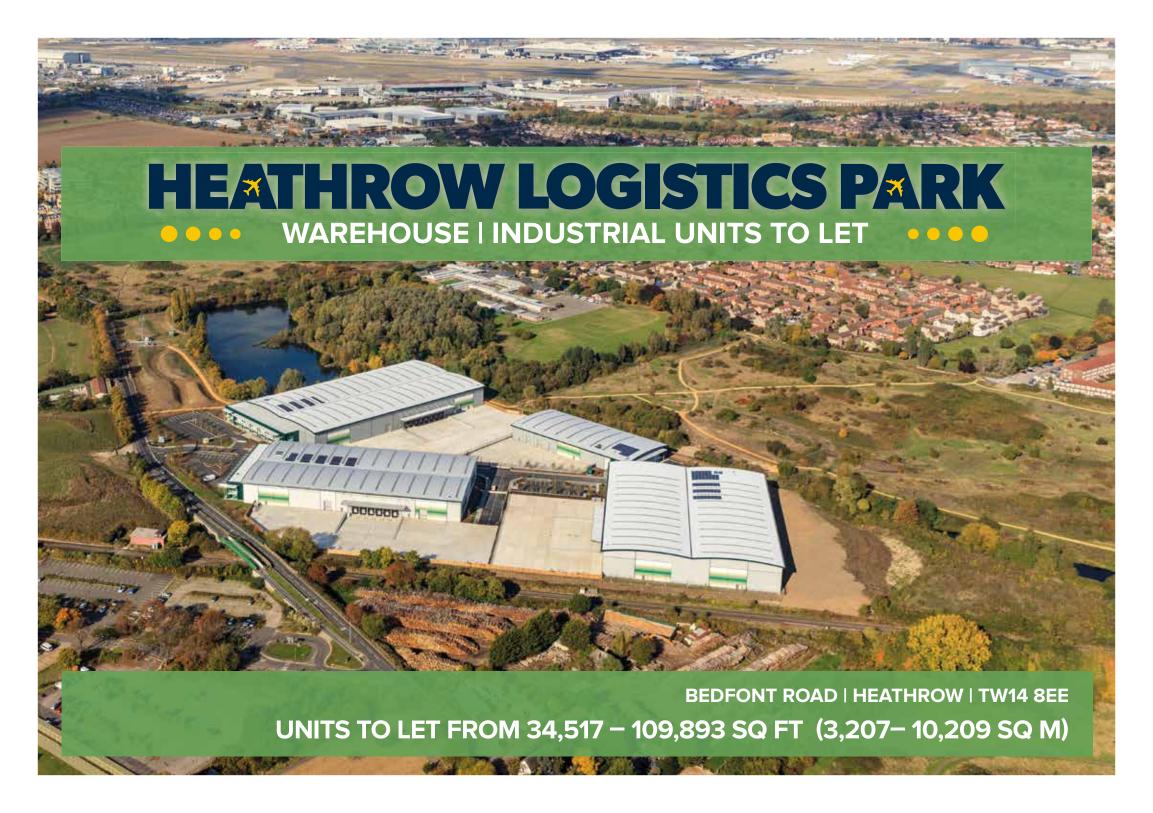

# OPPORTUNITIES NOW LANDED AT HEATHROW LOGISTICS PARK

# **FIRST CLASS BENEFITS**

- Four prime logistics / distribution units totalling 317,243 sq ft
- Units available for immediate occupation
- Fast access to Heathrow Airport and West London markets
- Central for M25, M4 and M3 motorways

# **WAREHOUSES**

- Prominent frontage to Bedfont Road
- Eaves heights up to 12m
- Floor loading of 50kN/m²
- Secure fenced yard depths up to 50m
- Excellent dock and level loading provisions
- BREEAM Very Good
- Carbon efficient design
- Grey-water harvesting

# PARKLAND SETTING

- > Set within 50 acres of landscaped parkland
- Woodland and wild flower meadows
- Cycle and footpaths
- Fishing lake and ponds
- Promoting diverse wildlife habitats

# PRIME LOCATION

| DESTINATION                     | DISTANCE                        |
|---------------------------------|---------------------------------|
| Clockhouse<br>Roundabout, A30   | 0.7 miles                       |
| Feltham<br>Rail Station         | 1.6 miles                       |
| H26 Bus to<br>Feltham Station   | 1.8 miles (5 min journey time)  |
| H26 Bus to<br>Hatton Cross Tube | 2.2 miles (12 min journey time) |
| Terminal 4 Tube Station         | 2.3 miles                       |
| Heathrow Airport Cargo Terminal | 1.8 miles                       |
| M3, Junction 1                  | 2.4 miles                       |
| M25, Junction 13                | 4.5 miles                       |
| M25, Junction 14                | 4.8 miles                       |
| M4, Junction 3                  | 4.7 miles                       |
| Central London                  | 18 miles                        |