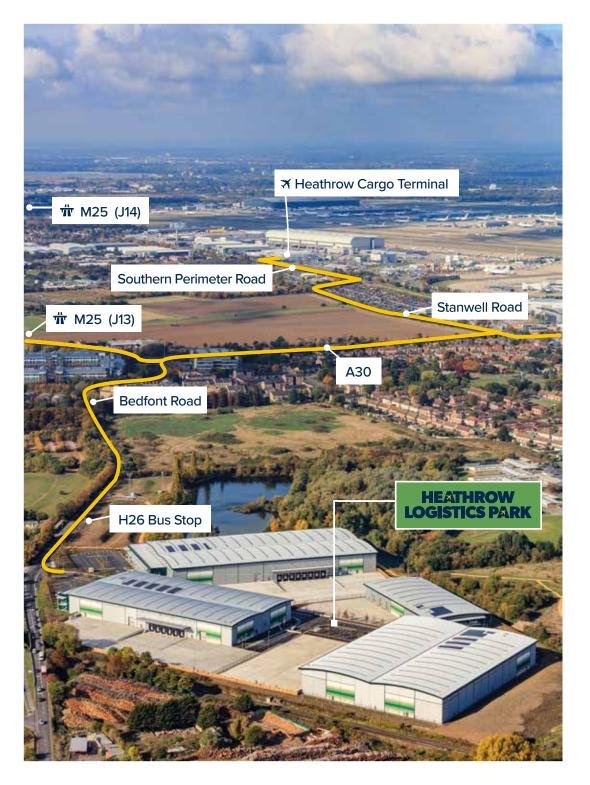

# PRIME LOCATION

| DESTINATION                     | DISTANCE                        |
|---------------------------------|---------------------------------|
| Clockhouse<br>Roundabout, A30   | 0.7 miles                       |
| Feltham<br>Rail Station         | 1.6 miles                       |
| H26 Bus to<br>Feltham Station   | 1.8 miles (5 min journey time)  |
| H26 Bus to<br>Hatton Cross Tube | 2.2 miles (12 min journey time) |
| Terminal 4 Tube Station         | 2.3 miles                       |
| Heathrow Airport Cargo Terminal | 1.8 miles                       |
| M3, Junction 1                  | 2.4 miles                       |
| M25, Junction 13                | 4.5 miles                       |
| M25, Junction 14                | 4.8 miles                       |
| M4, Junction 3                  | 4.7 miles                       |
| Central London                  | 18 miles                        |

# HEATHROW CARGO TERMINAL

- 185 destinations in 84 countries and growing
- + 472,067 air transport movements in 2015
- Heathrow Cargo Terminal handled 1.5 million metric tonnes of airfreight in 2015 increasing further in 2016
- Expanding specialist cargo solutions particularly in perishables and pharmaceuticals
- In November Heathrow Airport Authority announced a £180 million investment programme to the Cargo Terminal to double cargo volumes

- UK government has approved a third runway at Heathrow Airport – the first full length runway in the south-east since the 1940's
- A new runway at Heathrow will bring economic benefits to passengers and the wider economy estimated at up to £61bn, the Government has stated, creating up to 77,000 additional local jobs