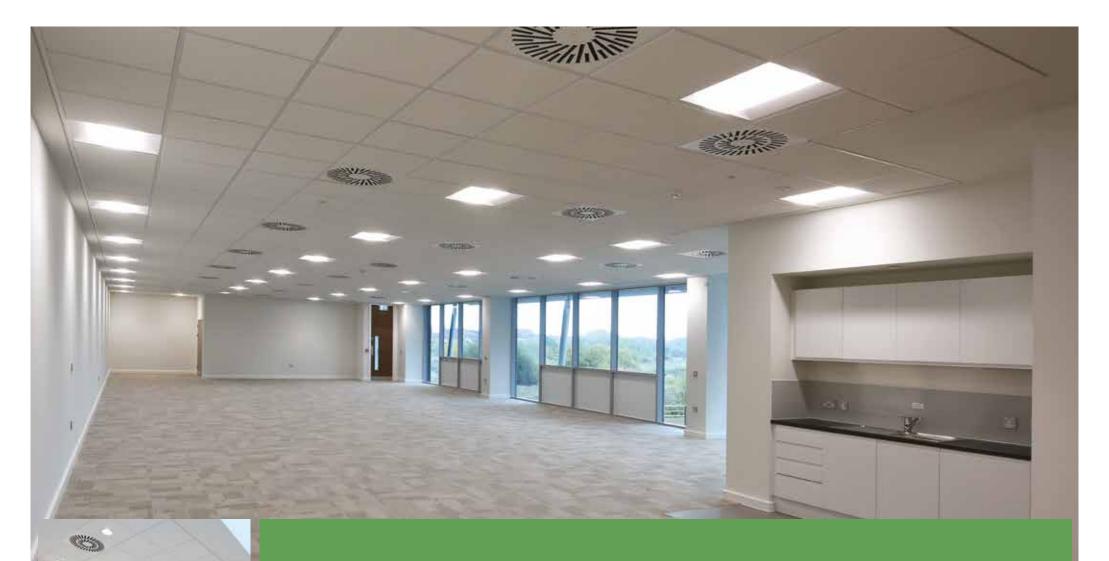

# **OFFICES**

- Category A fitout
- Open plan office layout
- Raised access floors
- Air conditioning
- LG7 compliant, LED fittings
- 8 person passenger lifts
- Large double height reception areas

The units will be on the basis of GEA measurement in accordance with the RICS Code of Measurement Practice

- 4,214 sq ft first floor offices
- Air conditioning
- Raised access floors

- Category A fitout
- > Open plan for flexible fitout
- LG7 compliant, LED fittings
- 8 person passenger lift
- High quality fixtures and fittings