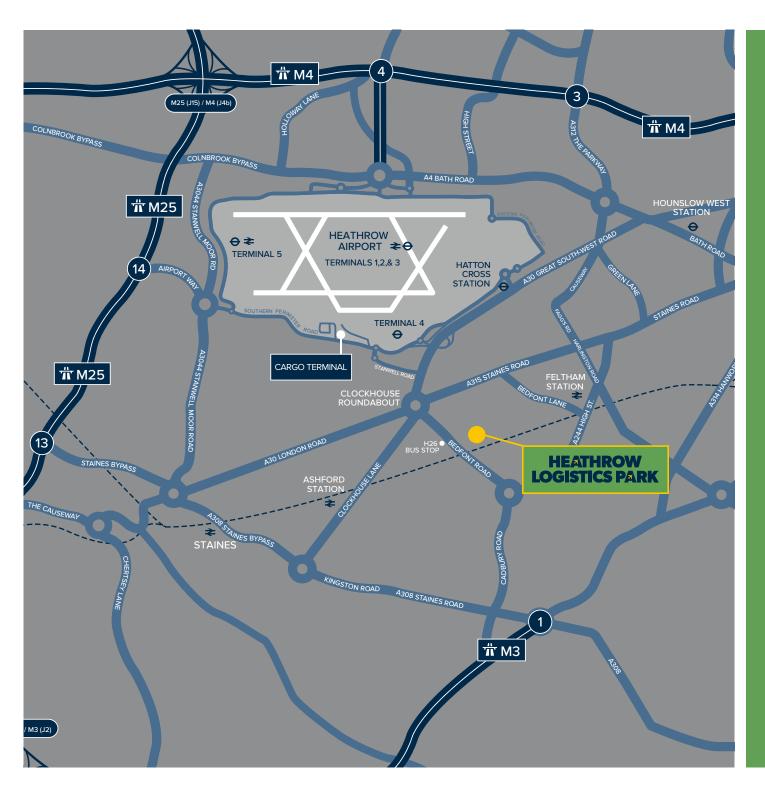

# PRIME LOCATION

| DESTINATION                     | DISTANCE                        |
|---------------------------------|---------------------------------|
| Clockhouse<br>Roundabout, A30   | 0.7 miles                       |
| Feltham<br>Rail Station         | 1.6 miles                       |
| H26 Bus to<br>Feltham Station   | 1.8 miles (5 min journey time)  |
| H26 Bus to<br>Hatton Cross Tube | 2.2 miles (12 min journey time) |
| Terminal 4 Tube Station         | 2.3 miles                       |
| Heathrow Airport Cargo Terminal | 1.8 miles                       |
| M3, Junction 1                  | 2.4 miles                       |
| M25, Junction 13                | 4.5 miles                       |
| M25, Junction 14                | 4.8 miles                       |
| M4, Junction 3                  | 4.7 miles                       |
| Central London                  | 18 miles                        |

SOURCE: GOOGLE MAPS