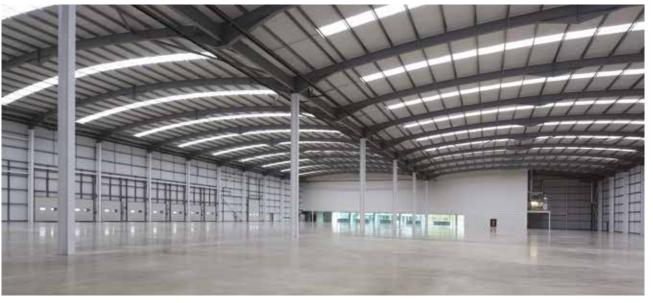

# **WAREHOUSES**

- Prominent frontage to Bedfont Road
- Eaves heights up to 12m
- Floor loading of 50kN/m²
- Secure fenced yard depths up to 50m
- Excellent dock and level loading provisions
- BREEAM Very Good
- Carbon efficient design
- Grey-water harvesting

# **WAREHOUSE - SPECIFICATION**

- Eaves height of 8m to underside of haunch
- Floor loading of 50kN/m<sup>2</sup>
- Canopied loading
- 3 level access loading doors

- → 10% Triple skin roof lights
- Photovoltaic solar cells
- Electric vehicle charging points