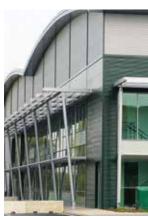

# **WAREHOUSES**

- Prominent frontage to Bedfont Road
- Eaves heights up to 12m
- Floor loading of 50kN/m²
- Secure fenced yard depths up to 50m
- Excellent dock and level loading provisions
- BREEAM Very Good
- Carbon efficient design
- Grey-water harvesting

# **WAREHOUSE - SPECIFICATION**

- Eaves height of 8m to underside of haunch
- Floor loading of 50kN/m<sup>2</sup>
- Canopied loading
- 3 level access loading doors

- → 10% Triple skin roof lights
- Photovoltaic solar cells
- Electric vehicle charging points