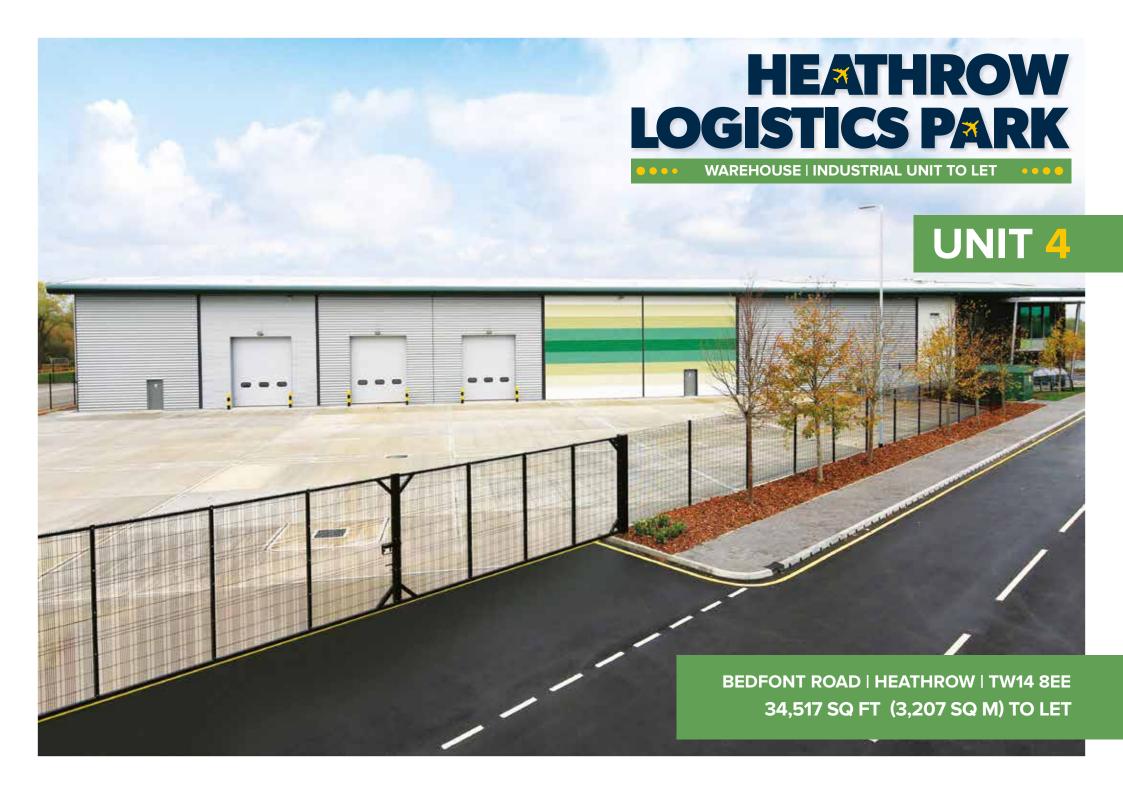

# UNIT 4

25

30,303 sq ft (2,815 sq m)

| First Floor Offices | 4,214 sq ft (392 sq m)    |
|---------------------|---------------------------|
| TOTAL               | 34,517 sq ft (3,207 sq m) |
| Fenced Yard Depth   | 45 m                      |