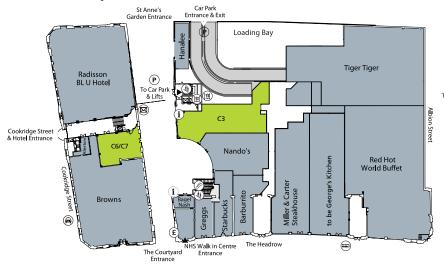

s ideally located to benefit as both Leeds Metropolitan and Leeds University are within easy walking distance.

The Light is home to many national and local operators with restaurants and eateries all trading very successfully Occupiers include VUE - a 14 screen cinema, a 148 bed Radisson Blu and Virgin Active.

The new 13,500 seat Leeds First Direct Arena which is just 3 minutes walk away has over 150 event days booked per year and positions The Light firmly at the heart of Leeds' leisure and entertainment circuit.

The Light is safe and well managed, on the lower levels there is a secure Q-Park for 420 cars that is open 24 hours a day 7 days a week.







HIGH SPENDING CUSTOMER BASE

## **5 MILLION FOOTFALL**PER ANNUM























### thelight

#### Courtyard & Headrow level



#### Arcade & Albion level



#### **Balcony level**



#### **Upper Balcony level**





#### Arcade & Albion level

Occupiers include Zizzis, Frankie & Benny, Prezzo

#### **Upper Balcony level**

Occupiers include Vue, Virgin Active

Unit UB26 - 6,068 sq ft

Unit UB24 - 3393 sq ft + ancillary

#### **Balcony Level**

Unit B23/B24 - 10,168 sq ft

Courtyard + Headrow













## the light The Headrow, Leeds



# SECURE Q-PARK FOR 420 CARS OPEN 24 HOURS A DAY 7 DAYS A WEEK







FIRST DIRECT ARENA – 3 Minutes Walk

TRINITY QUARTER - 3 Minutes Walk

**COMMERCIAL BUSINESS CORE** – 3 Minutes Walk

**LEEDS GENERAL INFIRMARY** – 1 Minute Walk

ART GALLERY - 1 Minute Walk

INNER RING ROAD – Immediate Via Loop

CITY RAILWAY STATION - 4 Minutes Walk

**BUS INTERCHANGE** – 5 Minutes Walk

VI