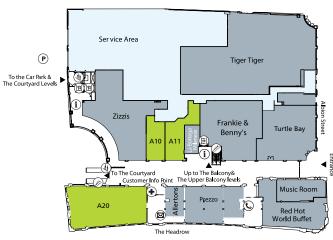

#### **Balcony level**

#### **Upper Balcony level**

#### Arcade & Albion level

Occupiers include Zizzis, Frankie & Benny, Prezzo

#### **Upper Balcony level**

Occupiers include Vue, Virgin Active

Unit UB26 - 6,068 sq ft

Unit UB24 - 3393 sq ft + ancillary

#### **Balcony Level**

Unit B23/B24 - 10,168 sq ft

Courtyard + Headrow