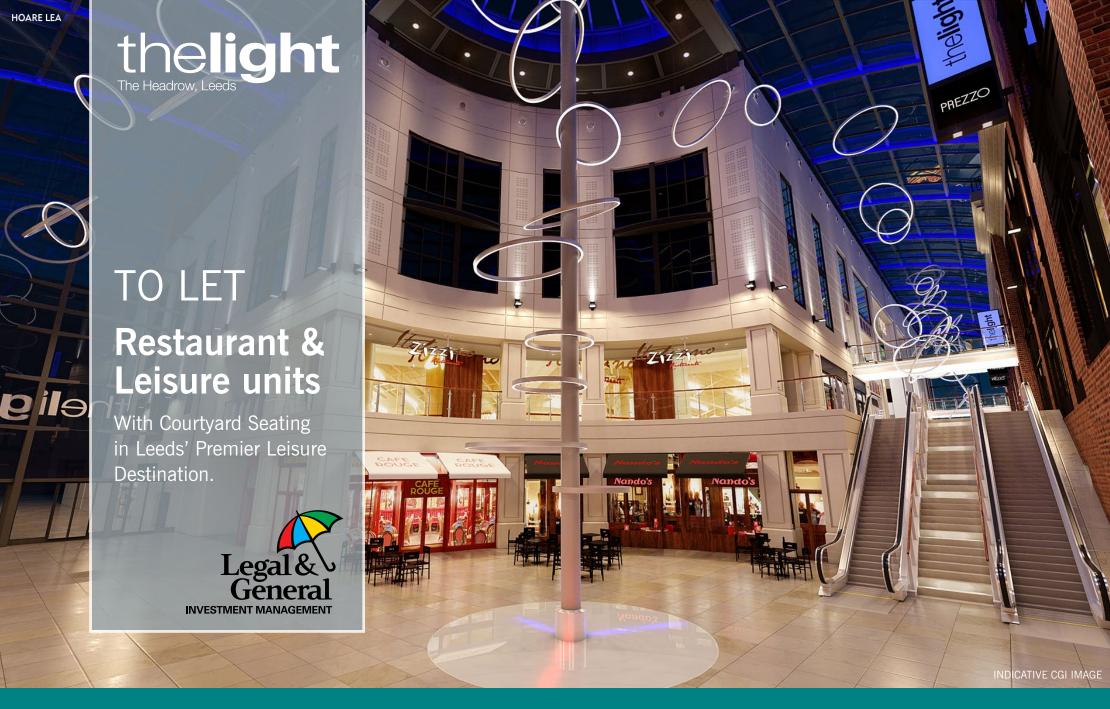

### THE PREMIER LEISURE DESTINATION.

The Light is Leeds' premier leisure destination being situated in the popular and rapidly expanding Northern Quarter with easy visitor access from all parts of the City, public transport and the wealthy conurbations of the golden triangle; The Light is Leeds' premier leisure destination and attracts circa six million visitors each year.

The Light is home to many national and local operators with restaurants and eateries all trading very successfully Occupiers include VUE - a 14 screen cinema, a 148 bed Radisson Blu and Virgin Active.

The Light is safe and well managed, on the lower levels there is a secure Q-Park for 420 cars that is open 24 hours a day 7 days a week.

HIGH SPENDING CUSTOMER BASE