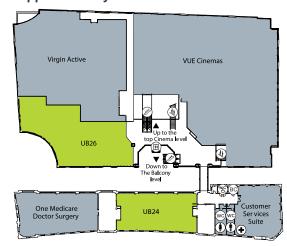

#### **Upper Balcony level**

Occupiers include Vue, Virgin Active

Unit UB26 - 6,068 sq ft

Unit UB24 - 3393 sq ft + ancillary

#### **Balcony Level**

Unit B23/B24 - 10,168 sq ft

Courtyard + Headrow