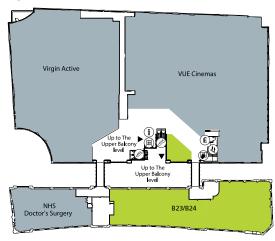

#### **Upper Balcony level**

#### **Upper Balcony level**

Occupiers include Vue, Virgin Active

Unit UB26 - 6,068 sq ft

Unit UB24 - 3393 sq ft + ancillary

#### **Balcony Level**

Unit B23/B24 - 10,168 sq ft

Courtyard + Headrow