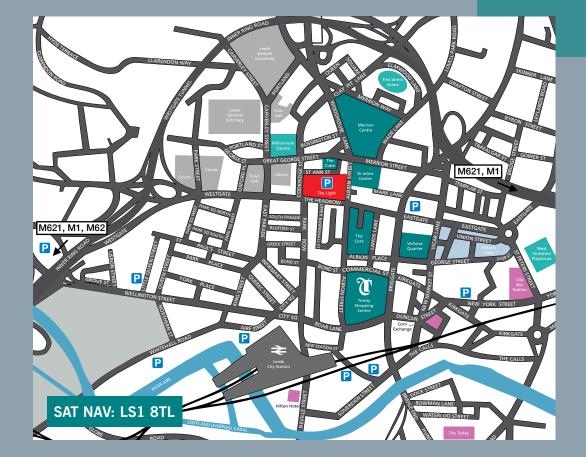

# SECURE Q-PARK FOR 420 CARS OPEN 24 HOURS A DAY 7 DAYS A WEEK

FIRST DIRECT ARENA – 3 Minutes Walk

TRINITY QUARTER - 3 Minutes Walk

**COMMERCIAL BUSINESS CORE** – 3 Minutes Walk

**LEEDS GENERAL INFIRMARY** – 1 Minute Walk

ART GALLERY - 1 Minute Walk

INNER RING ROAD – Immediate Via Loop

CITY RAILWAY STATION - 4 Minutes Walk

**BUS INTERCHANGE** – 5 Minutes Walk

VICTORIA QUARTER - 5 Minutes Walk