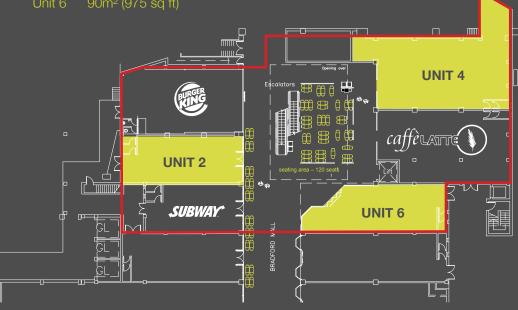

## New lettings to Burger King, Subway and Caffè Latte Saddlers Shopping Walsall TJ HUGHES WALSALL LONDON MAINLINE **RAILWAY STATION** EXIT TO BRADFORD STREET ENTRANCE TO COSTA HIGH STREET PRIMARK<sup>®</sup> ■Park Street New department store opened July 2015 poundworld ▲Bradford Street ST PAULS STREET

#### **ACCOMMODATION**

Subway 87m<sup>2</sup> (934 sq ft) Unit 2

Burger King Unit 3

149m<sup>2</sup> (1,600 sq ft) Unit 4

Unit 5 Caffè Latte

Unit 6 90m<sup>2</sup> (975 sq ft) Plus use of atrium seating area – 120 seats.