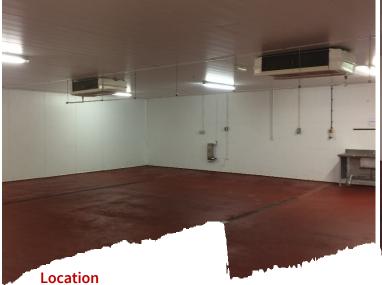

Internally the premises have been extensively fitted out with cold store refrigeration and freezer facilities across a number of compartments. The floor benefits from drainage channels.

The unit has a 3 phase power supply with lighting provided by fluorescent tube and diffuser fixtures.

The incoming occupier is to satisfy themselves in regard to the operational status of the refrigeration equipment.

Externally the property can provide a small secure yard area.