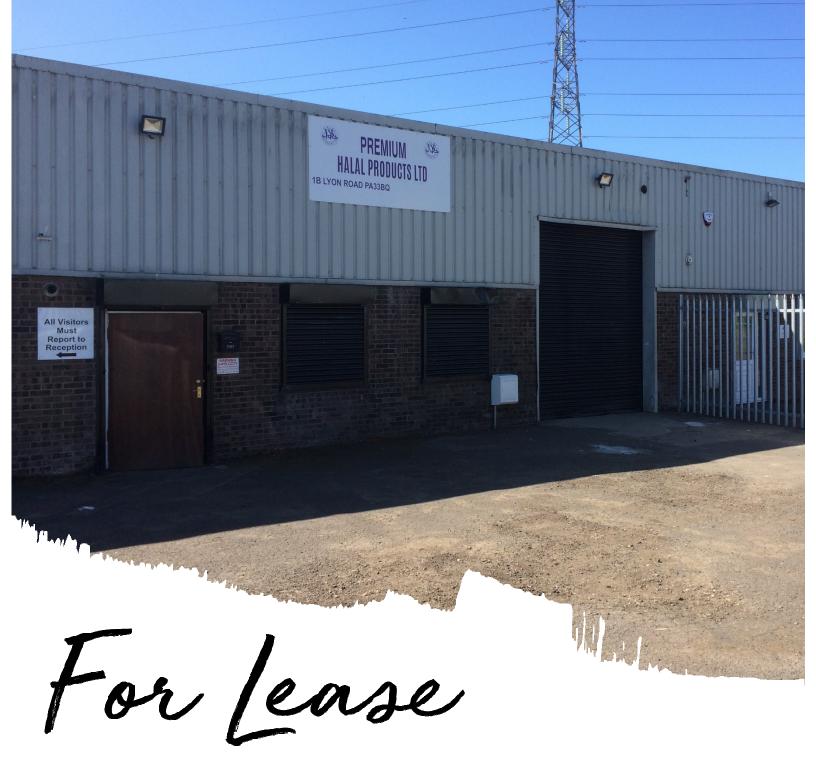

1B Lyon Road, Linwood, PA3 3BQ

- Food production unit benefitting from existing refrigeration units
- Accommodation extends to 352.13 m<sup>2</sup> (3,790 ft<sup>2</sup>)
- Convenient access to the A737 and M8 motorway
- Potential for 100% rates relief

The subjects are located on Lyon Road, approximately 3 miles to the west of Paisley Town Centre.

The premises are conveniently located to benefit from excellent transport links with the A737 within a 3 minute drive. The A737 connects with the M8 providing access to Glasgow to the east and Dumbarton to the North West in less than 20 minutes.

# Description

The premises comprise a mid-terrace light industrial unit within a parade of similar properties. The unit is of steel portal frame construction with brick dado walls to a height of approximately 2.9m, with profile metal cladding above underneath a pitched roof.