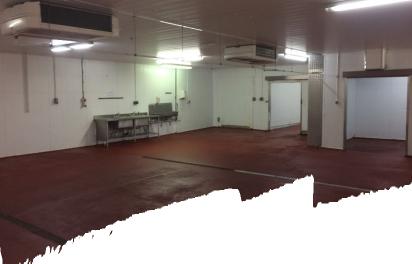

Internally the premises have been extensively fitted out with cold store refrigeration and freezer facilities across a number of compartments. The floor benefits from drainage channels.

The unit has a 3 phase power supply with lighting provided by fluorescent tube and diffuser fixtures.

The incoming occupier is to satisfy themselves in regard to the operational status of the refrigeration equipment.

Externally the property can provide a small secure yard area.