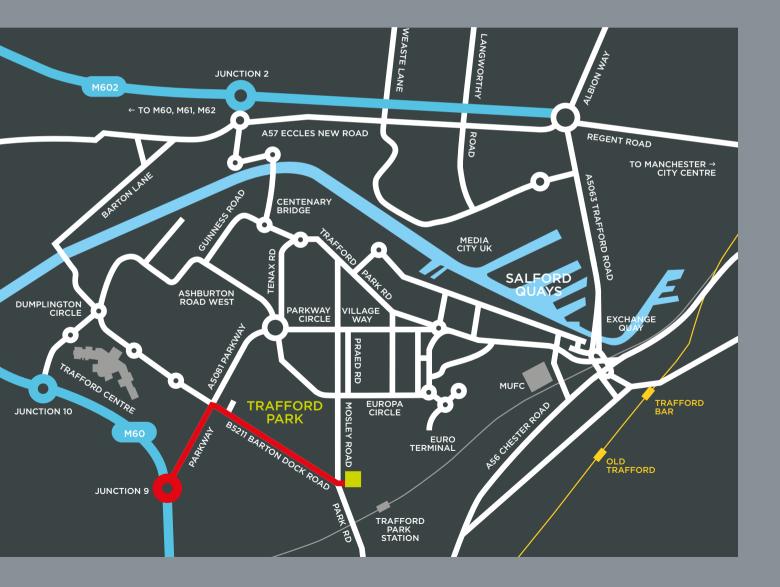

FACILITIES

# MOSLEY ROAD I TRAFFORD PARK I MANCHESTER I M17 1FQ





### ON SITE AMENITIES











### UP TO 27,577 SQ FT (2,562 SQ M) WITH SUPERB ADDITIONAL ON SITE STAFF FACILITIES

# MOSLEY ROAD I TRAFFORD PARK I MANCHESTER I M17 1FQ



Typical Floorplans 🕤

Siteplan Θ





# MOSLEY ROAD I TRAFFORD PARK I MANCHESTER T M17 1EQ

### TO LET UP TO 27,577 SQ FT EXCEPTIONAL (2,562 SQ M) GRADE A WITH SUPERB ADDITIONAL OFFICE SPACE ON SITE STAFF FACILITIES



Available to let 11,228 sq ft (1,043 sq m)



First & Second Floor

Siteplan 💿 Back 💿

Plans shown as open plan although the space is fitted

NEXT







### Innk Por MOSLEY ROAD | TRAFFORD PARK | MANCHESTER | M17 1FO

### TO LETUP TO 27,577 SQ FTEXCEPTIONAL(2,562 SQ M)GRADE AWITH SUPERB ADDITIONALOFFICE SPACEON SITE STAFF FACILITIES





### LOCATION









------



# MOSLEY ROAD I TRAFFORD PARK I MANCHESTER I M17 1 FQ

### TO LETUP TO 27,577 Scr1EXCEPTIONAL(2,562 SQ M)GRADE AWITH SUPERB ADDITIONALOFFICE SPACEON SITE STAFF FACILITIES

### Terms

The accommodation is available on a new sublease for a term to be negotiated.

**Rental** On applicatio

**VAT** VAT will be charged a the prevailing rate.





### TO LETUP TO 27,577 SQ FTEXCEPTIONAL(2,562 SQ M)GRADE AWITH SUPERB ADDITIONALOFFICE SPACEON SITE STAFF FACILITIES

### Ihink Pork MOSLEY ROAD | TRAFFORD PARK | MANCHESTER | M17 1FO











### MOSLEY ROAD I TRAFFORD PARK I MANCHESTER I M17 1FQ

TO LETUP TO 27,577 SQ FT<br/>(2,562 SQ M)GRADE AWITH SUPERB ADDITIONAL<br/>ON SITE STAFF FACILITIES

Further Information Please contact Chris Mulcahy chris.mulcahy@eu.ji