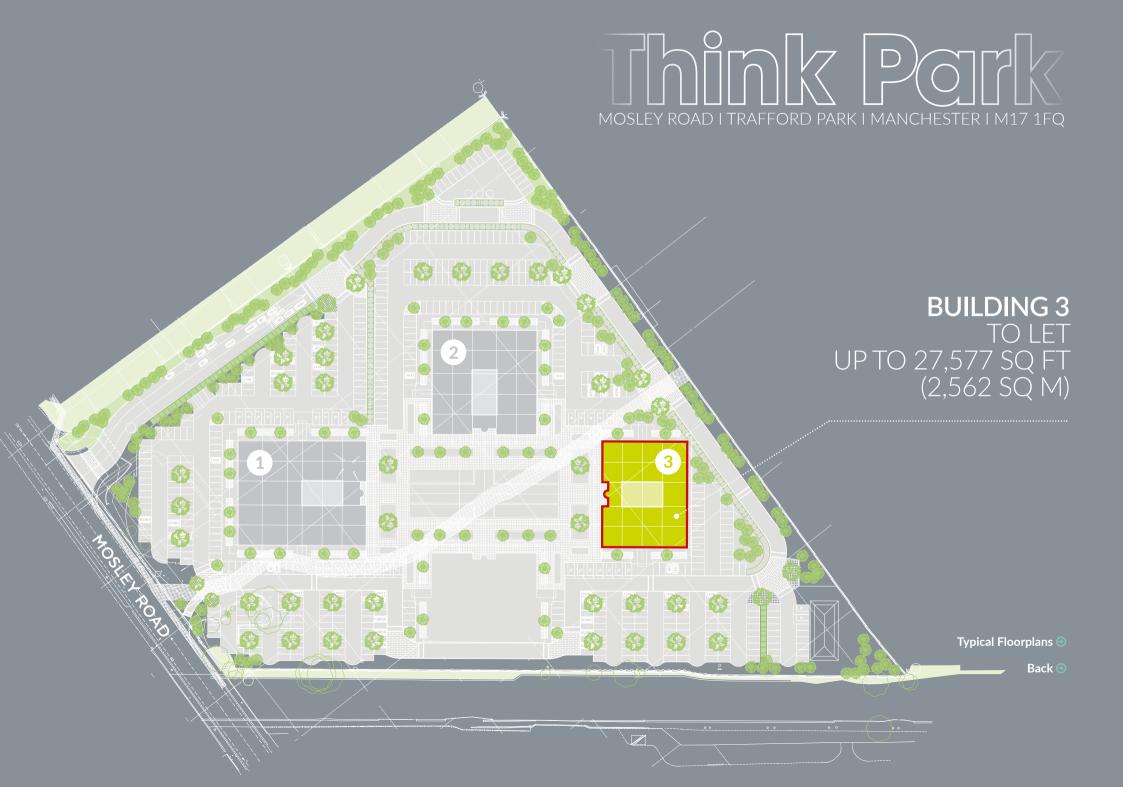

### Description

Think Park comprises three state of the art self contained office buildings set around a central landscaped feature providing the scheme with a tranquil focal point and a real sense of place.

Jp to 27,500 sq ft of office space is available within Building Three arranged over two and a half floors.

The scheme is on a secure self contained site that provides security odge with external car parking in a andscaped setting.

# MOSLEY ROAD I TRAFFORD PARK I MANCHESTER I M17 1FQ

Typical Floorplans 🕤

Siteplan Θ

### TO LET UP TO 27,577 SQ FT EXCEPTIONAL (2,562 SQ M) GRADE A WITH SUPERB ADDITIONAL OFFICE SPACE ON SITE STAFF FACILITIES

Available to let 11,228 sq ft (1,043 sq m)

First & Second Floor

Siteplan 💿 Back 💿