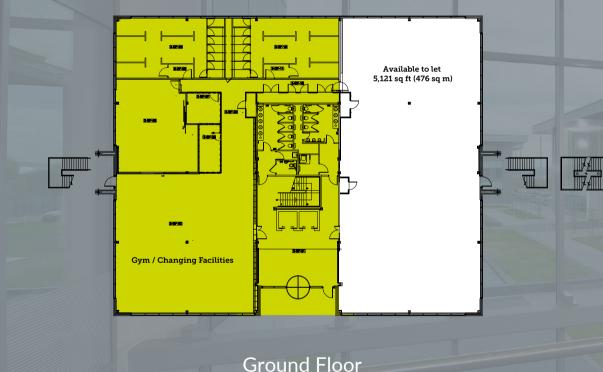

### TO LET UP TO 27,577 SOF EXCEPTIONAL (2,562 SQ M) GRADE A WITH SUPERB ADDITIONAL OFFICE SPACE ON SITE STAFF FACILITIES

Accommoda

| -                       |              | 1 EStin |       | 0 |
|-------------------------|--------------|---------|-------|---|
|                         | Second floor | 11,228  | 1,043 |   |
| No. 1                   | First floor  | 11,228  | 1,043 |   |
| APPA COLUMN             | Ground floor | 5,121   | 476   |   |
| No. of Concession, Name | Total        | 27,577  | 2,562 |   |

### TO LET UP TO 27,577 SQ FT EXCEPTIONAL (2,562 SQ M) GRADE A WITH SUPERB ADDITIONAL OFFICE SPACE ON SITE STAFF FACILITIES

Available to let 11,228 sq ft (1,043 sq m)

First & Second Floor

Siteplan 💿 Back 💿