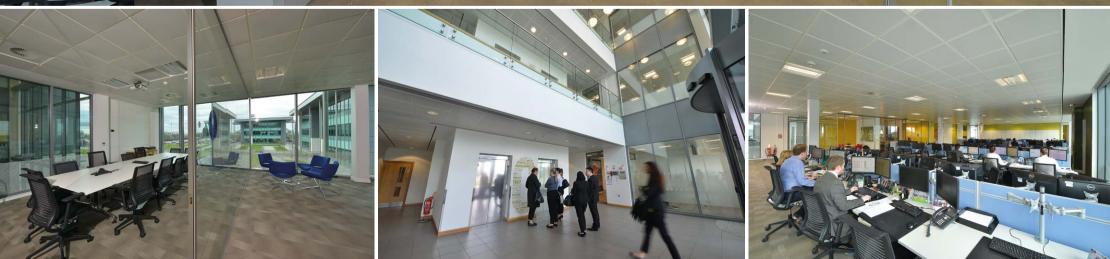

### Specification

Phink Pot

MOSLEY ROAD I TRAFFORD PARK I MANCHESTER I M1

- Impressive double height light and airy entrance reception
- Full height glazed elevations providing excellent natural light
- Suspended ceilings with integral lighting
- Full access raised floors
- 4 pipe fan coil comfort cooling
- Ability to accommodate an occupant
- of 1 to 6 sq m
- 2.8m floor to ceiling height
  Male/ Female and Disabled WCs on all floors
- 2 x 13 person passenger lifts

The space can be provided fitted with desks and cabling or open plan arrangement