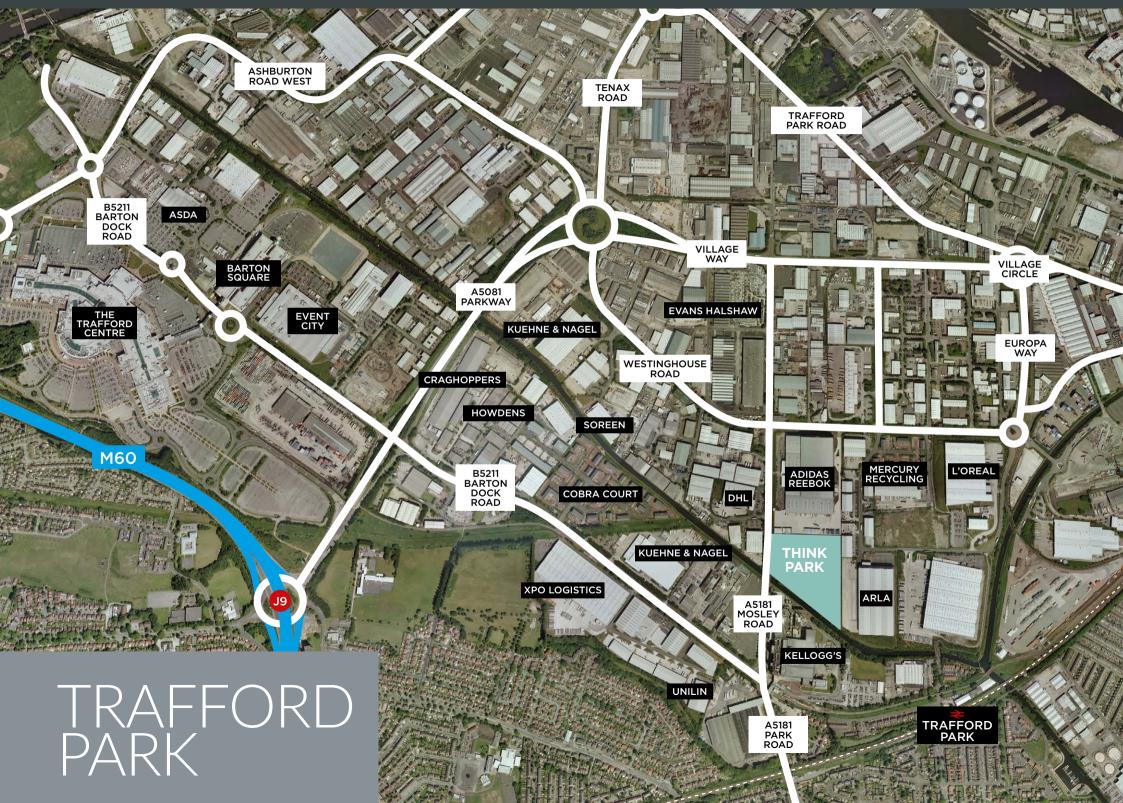

OAD I TRAFFORD PARK I MANCHESTER I M17 1FQ





### ON SITE AMENITIES











### UP TO 27,577 SQ FT (2,562 SQ M) WITH SUPERB ADDITIONAL ON SITE STAFF FACILITIES

# MOSLEY ROAD I TRAFFORD PARK I MANCHESTER I M17 1FQ



Typical Floorplans 🕤

Siteplan Θ





# MOSLEY ROAD I TRAFFORD PARK I MANCHESTER T M17 1EQ

### TO LET UP TO 27,577 SQ FT EXCEPTIONAL (2,562 SQ M) GRADE A WITH SUPERB ADDITIONAL OFFICE SPACE ON SITE STAFF FACILITIES



Available to let 11,228 sq ft (1,043 sq m)



First & Second Floor

Siteplan 💿 Back 💿

Plans shown as open plan although the space is fitted

NEXT







### Innk Por MOSLEY ROAD | TRAFFORD PARK | MANCHESTER | M17 1FO

### TO LETUP TO 27,577 SQ FTEXCEPTIONAL(2,562 SQ M)GRADE AWITH SUPERB ADDITIONALOFFICE SPACEON SITE STAFF FACILITIES





### LOCATION









------



# MOSLEY ROAD I TRAFFORD PARK I MANCHESTER I M17 1 FQ

### TO LETUP TO 27,577 Scr1EXCEPTIONAL(2,562 SQ M)GRADE AWITH SUPERB ADDITIONALOFFICE SPACEON SITE STAFF FACILITIES

### Terms

The accommodation is available on a new sublease for a term to be negotiated.

**Rental** On applicatio

**VAT** VAT will be charged a the prevailing rate.





### TO LETUP TO 27,577 SQ FTEXCEPTIONAL(2,562 SQ M)GRADE AWITH SUPERB ADDITIONALOFFICE SPACEON SITE STAFF FACILITIES

### Ihink Pork MOSLEY ROAD | TRAFFORD PARK | MANCHESTER | M17 1FO











### MOSLEY ROAD I TRAFFORD PARK I MANCHESTER I M17 1FQ

TO LETUP TO 27,577 SQ FT<br/>(2,562 SQ M)GRADE AWITH SUPERB ADDITIONAL<br/>ON SITE STAFF FACILITIES

Further Information Please contact Chris Mulcahy chris.mulcahy@eu.jil.com or w Rands andre