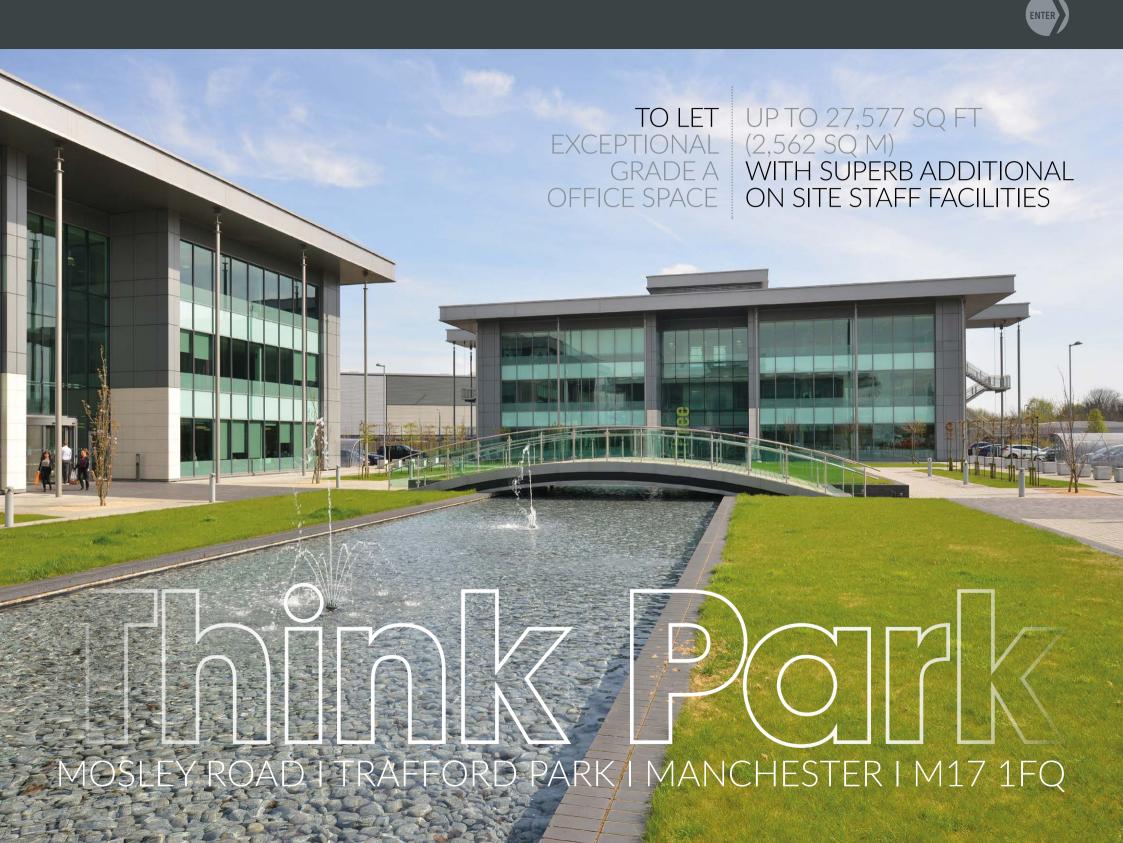

# MOSLEY ROAD I TRAFFORD PARK I MANCHESTER I M17 1FQ

### TO LETUP TO 27,577 SQ FTEXCEPTIONAL(2,562 SQ M)GRADE AWITH SUPERB ADDITIONALOFFICE SPACEON SITE STAFF FACILITIES

### Description

Think Park comprises three state of the art self contained office buildings set around a central landscaped feature providing the scheme with a tranquil focal point and a real sense of place.

Jp to 27,500 sq ft of office space is available within Building Three arranged over two and a half floors.

The scheme is on a secure self contained site that provides security odge with external car parking in a andscaped setting.