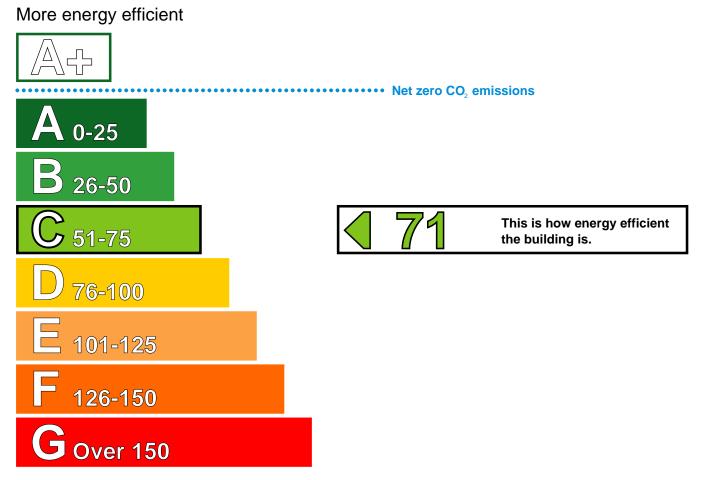

# **Energy Performance Certificate**

HM Government

Non-Domestic Building

Unit 1 Diamond Point Fleming Way CRAWLEY RH10 9DP **Certificate Reference Number:** 0210-5044-0371-9570-2034

This certificate shows the energy rating of this building. It indicates the energy efficiency of the building fabric and the heating, ventilation, cooling and lighting systems. The rating is compared to two benchmarks for this type of building: one appropriate for new buildings and one appropriate for existing buildings. There is more advice on how to interpret this information on the Government's website www.communities.gov.uk/epbd.

# Energy Performance Asset Rating



Less energy efficient

## **Technical information**

Main heating fuel:Natural GasBuilding environment:Heating and Natural VentilationTotal useful floor area (m²):8905Building complexity4

#### Benchmarks

Buildings similar to this one could have ratings as follows:



If newly built

If typical of the existing stock

### Administrative information

| This is an Energy Performance Certificate as defined in SI2007:991 as amended |                                                        |
|-------------------------------------------------------------------------------|--------------------------------------------------------|
| Assessment Software:                                                          | iSBEM v3.4.a using calculation engine SBEM v3.4.a      |
| Property Reference: