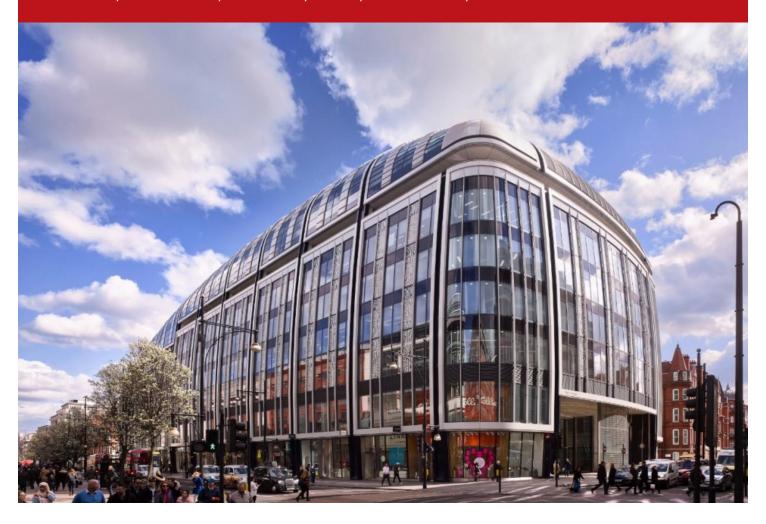

# Office 7,000 - 31,900 sq ft NIA

Park House, 116 Park Street, Westminster, London, Greater London, W1K 6AF

### **Summary**

- Park House sits at the heart of London's West End, under an expanse of glass, the entire office space is suffused in natural light
- · Type: Office
- · Tenure: To Let
- Size: 7,000 31,900 sq ft NIA
- Rent: £95 per sq ft

# **Highlights**

- · Excellent communication links
- · Exceptional local amenities
- · Prominent development
- Striking facade
- · VIP/taxi drop off area via Park Street

#### Location

Park House sits at the heart of London's West End, offering easy access to the Central and Jubilee London Underground lines, while the new Elizabeth Line (Crossrail) is set for completion soon in 2018.