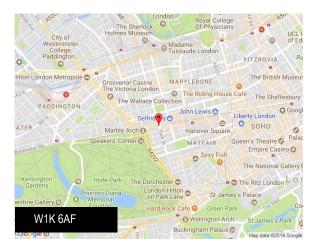

# Office 7,000 - 31,900 sq ft NIA

Park House, 116 Park Street, Westminster, London, Greater London, W1K 6AF

#### Location

Park House sits at the heart of London's West End, offering easy access to the Central and Jubilee London Underground lines, while the new Elizabeth Line (Crossrail) is set for completion soon in 2018.

Park House is incredibly well connected. Bond Street and Marble Arch underground stations are both within a few minutes' walk. from there, you can reach all of London's major rail terminals in ten minutes, Heathrow in around 30 minutes, and Gatwick, London City and Luton airports within an hour.