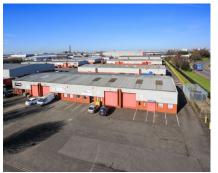

# TO LET

- **MODERN INDUSTRIAL / WAREHOUSE ESTATE**
- HIGH QUALITY REFURBISHED UNITS
- **ON SITE SECURITY AND CCTV**

1,150 to 5,000 sq ft (107 to 465 sq m) (GEA)

Westbrook Park is a well established industrial estate comprising 59 units ranging in size from 1,150 sq ft to 5,000 sq ft. Constructed in the mid-1980's the majority of units have recently undergone a full refurbishment. The estate offers on site security including CCTV.

## **SPECIFICATION**

- Fully enclosed estate
- Manned security including CCTV
- Refurbished units
- B1 (c), B2 & B8 permitted use.
- Generous forecourt areas for loading/ unloading
- Established industrial location
- Close proximity to Media City and Manchester City Centre
- Excellent motorway access