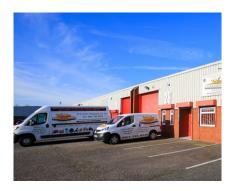

# TO LET

- **MODERN INDUSTRIAL / WAREHOUSE ESTATE**
- HIGH QUALITY REFURBISHED UNITS
- **ON SITE SECURITY AND CCTV**

1,150 to 5,000 sq ft (107 to 465 sq m) (GEA)

Westbrook Park is a well established industrial estate comprising 59 units ranging in size from 1,150 sq ft to 5,000 sq ft. Constructed in the mid-1980's the majority of units have recently undergone a full refurbishment. The estate offers on site security including CCTV.

## **SPECIFICATION**

- Fully enclosed estate
- Manned security including CCTV
- Refurbished units
- B1 (c), B2 & B8 permitted use.
- Generous forecourt areas for loading/ unloading
- Established industrial location
- Close proximity to Media City and Manchester City Centre
- Excellent motorway access