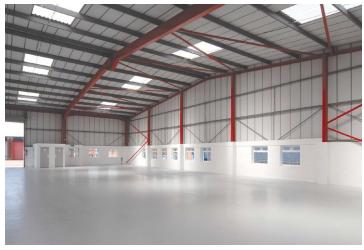

# TO LET

- **MODERN INDUSTRIAL / WAREHOUSE ESTATE**
- HIGH QUALITY REFURBISHED UNITS
- **ON SITE SECURITY AND CCTV**

1,150 to 5,000 sq ft (107 to 465 sq m) (GEA)

Westbrook Park is a well established industrial estate comprising 59 units ranging in size from 1,150 sq ft to 5,000 sq ft. Constructed in the mid-1980's the majority of units have recently undergone a full refurbishment. The estate offers on site security including CCTV.

## **SPECIFICATION**

- Fully enclosed estate
- Manned security including CCTV
- Refurbished units
- B1 (c), B2 & B8 permitted use.
- Generous forecourt areas for loading/ unloading
- Established industrial location
- Close proximity to Media City and Manchester City Centre
- Excellent motorway access