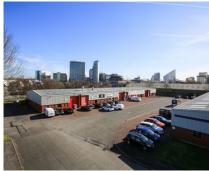

## **LOCATION**

WESTBROOK PARK is located on Westbrook Road, off Trafford Park Road. The Estate offers easy access to the city centre and M60 motorway which links to the national motorway network, and is in close proximity to Media City. TRAFFORD PARK is home to more than 1,400 businesses and is Europe's biggest industrial estate. It covers approximately 1,200 acres and represents one of the largest concentrations of industrial and warehousing space in the UK.