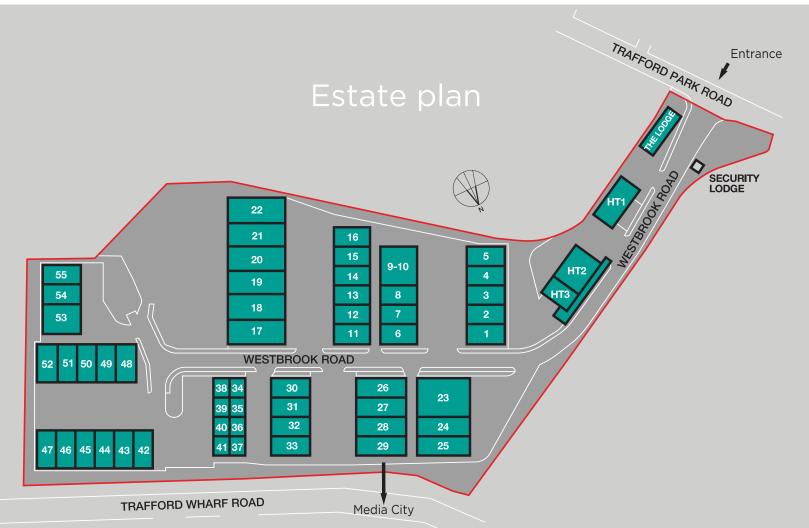

# TO LET

- **MODERN INDUSTRIAL / WAREHOUSE ESTATE**
- HIGH QUALITY REFURBISHED UNITS
- **ON SITE SECURITY AND CCTV**

1,150 to 5,000 sq ft (107 to 465 sq m) (GEA)

Westbrook Park is a well established industrial estate comprising 59 units ranging in size from 1,150 sq ft to 5,000 sq ft. Constructed in the mid-1980's the majority of units have recently undergone a full refurbishment. The estate offers on site security including CCTV.

## **LOCATION**

WESTBROOK PARK is located on Westbrook Road, off Trafford Park Road. The Estate offers easy access to the city centre and M60 motorway which links to the national motorway network, and is in close proximity to Media City. TRAFFORD PARK is home to more than 1,400 businesses and is Europe's biggest industrial estate. It covers approximately 1,200 acres and represents one of the largest concentrations of industrial and warehousing space in the UK.