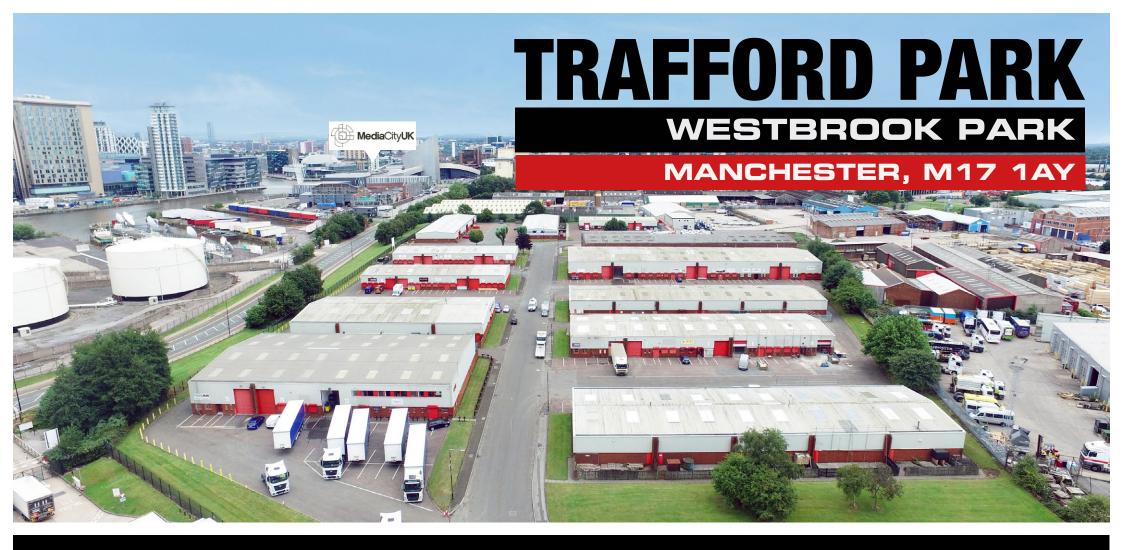

# TO LET

- **MODERN INDUSTRIAL / WAREHOUSE ESTATE**
- HIGH QUALITY REFURBISHED UNITS
- **ON SITE SECURITY AND CCTV**

1,150 to 5,000 sq ft (107 to 465 sq m) (GEA)

Westbrook Park is a well established industrial estate comprising 59 units ranging in size from 1,150 sq ft to 5,000 sq ft. Constructed in the mid-1980's the majority of units have recently undergone a full refurbishment. The estate offers on site security including CCTV.

## **LOCATION**

WESTBROOK PARK is located on Westbrook Road, off Trafford Park Road. The Estate offers easy access to the city centre and M60 motorway which links to the national motorway network, and is in close proximity to Media City. TRAFFORD PARK is home to more than 1,400 businesses and is Europe's biggest industrial estate. It covers approximately 1,200 acres and represents one of the largest concentrations of industrial and warehousing space in the UK.