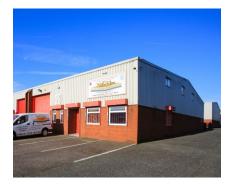

# TO LET

- **MODERN INDUSTRIAL / WAREHOUSE ESTATE**
- HIGH QUALITY REFURBISHED UNITS
- **ON SITE SECURITY AND CCTV**

1,150 to 5,000 sq ft (107 to 465 sq m) (GEA)

Westbrook Park is a well established industrial estate comprising 59 units ranging in size from 1,150 sq ft to 5,000 sq ft. Constructed in the mid-1980's the majority of units have recently undergone a full refurbishment. The estate offers on site security including CCTV.

## **SPECIFICATION**

- Fully enclosed estate
- Manned security including CCTV
- Refurbished units
- B1 (c), B2 & B8 permitted use.
- Generous forecourt areas for loading/ unloading
- Established industrial location
- Close proximity to Media City and Manchester City Centre
- Excellent motorway access