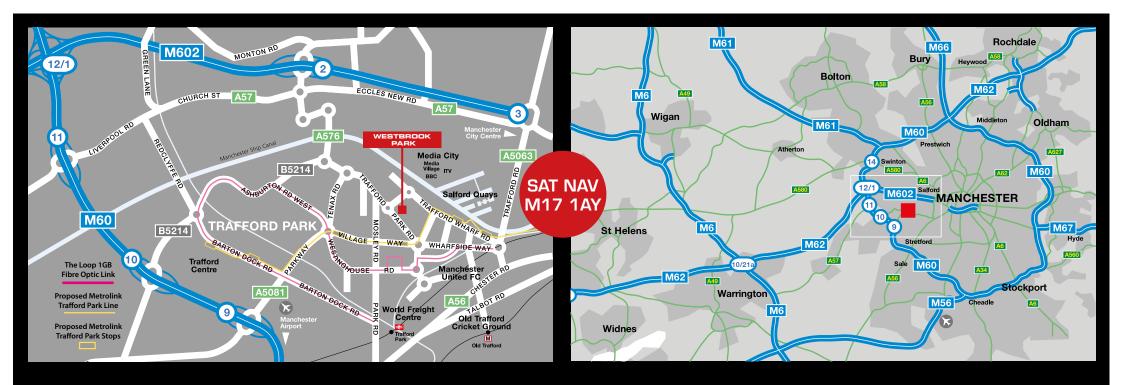

## **LOCATION**

WESTBROOK PARK is located on Westbrook Road, off Trafford Park Road. The Estate offers easy access to the city centre and M60 motorway which links to the national motorway network, and is in close proximity to Media City. TRAFFORD PARK is home to more than 1,400 businesses and is Europe's biggest industrial estate. It covers approximately 1,200 acres and represents one of the largest concentrations of industrial and warehousing space in the UK.

### COMMUNICATIONS

| M60 - J9               | 1 mile    |
|------------------------|-----------|
| M602 - J2              | 1.7 miles |
| Trafford Centre        | 2.2 miles |
| Manchester City Centre | 3 miles   |
| Manchester Airport     | 9.5 miles |