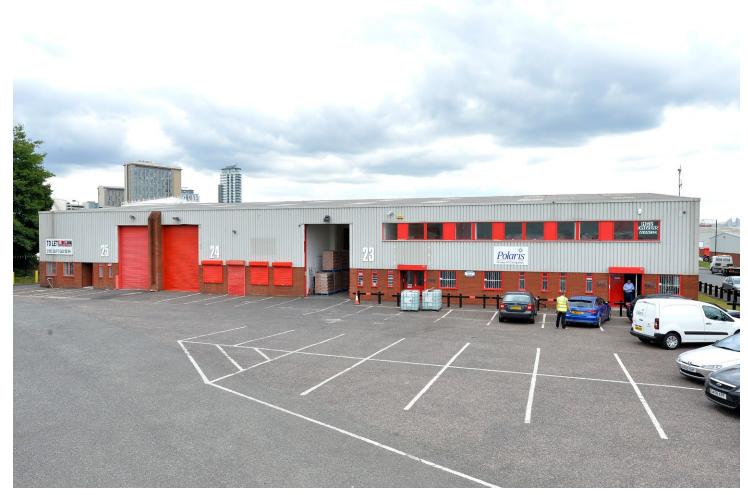

# TO LET

- **MODERN INDUSTRIAL / WAREHOUSE ESTATE**
- HIGH QUALITY REFURBISHED UNITS
- **ON SITE SECURITY AND CCTV**

1,150 to 5,000 sq ft (107 to 465 sq m) (GEA)

Westbrook Park is a well established industrial estate comprising 59 units ranging in size from 1,150 sq ft to 5,000 sq ft. Constructed in the mid-1980's the majority of units have recently undergone a full refurbishment. The estate offers on site security including CCTV.

## **SPECIFICATION**

- Fully enclosed estate
- Manned security including CCTV
- Refurbished units
- B1 (c), B2 & B8 permitted use.
- Generous forecourt areas for loading/ unloading
- Established industrial location
- Close proximity to Media City and Manchester City Centre
- Excellent motorway access