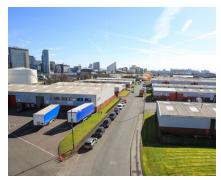

# TO LET

- **MODERN INDUSTRIAL / WAREHOUSE ESTATE**
- HIGH QUALITY REFURBISHED UNITS
- **ON SITE SECURITY AND CCTV**

1,150 to 5,000 sq ft (107 to 465 sq m) (GEA)

Westbrook Park is a well established industrial estate comprising 59 units ranging in size from 1,150 sq ft to 5,000 sq ft. Constructed in the mid-1980's the majority of units have recently undergone a full refurbishment. The estate offers on site security including CCTV.

## **SPECIFICATION**

- Fully enclosed estate
- Manned security including CCTV
- Refurbished units
- B1 (c), B2 & B8 permitted use.
- Generous forecourt areas for loading/ unloading
- Established industrial location
- Close proximity to Media City and Manchester City Centre
- Excellent motorway access