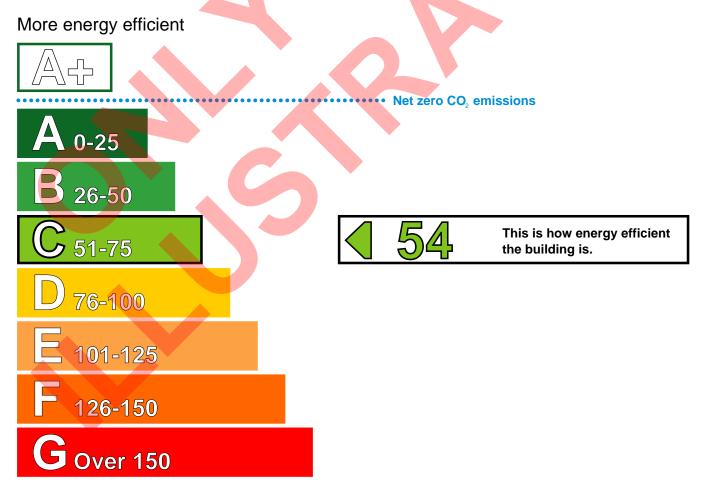

### Energy Performance Asset Rating

Less energy efficient

#### **Technical information**

| Main heating fuel: Grid Sup                                  |                                 | olied Electricity |
|--------------------------------------------------------------|---------------------------------|-------------------|
| Building environment:                                        | Heating and Natural Ventilation |                   |
| Total useful floor area (m <sup>2</sup> ):                   |                                 | 135               |
| Building complexity (NOS level):                             |                                 | 3                 |
| Building emission rate (kgCO <sub>2</sub> /m <sup>2</sup> ): |                                 | 84.21             |

#### Benchmarks

Buildings similar to this one could have ratings as follows:

20 66 If newly built

If typical of the existing stock