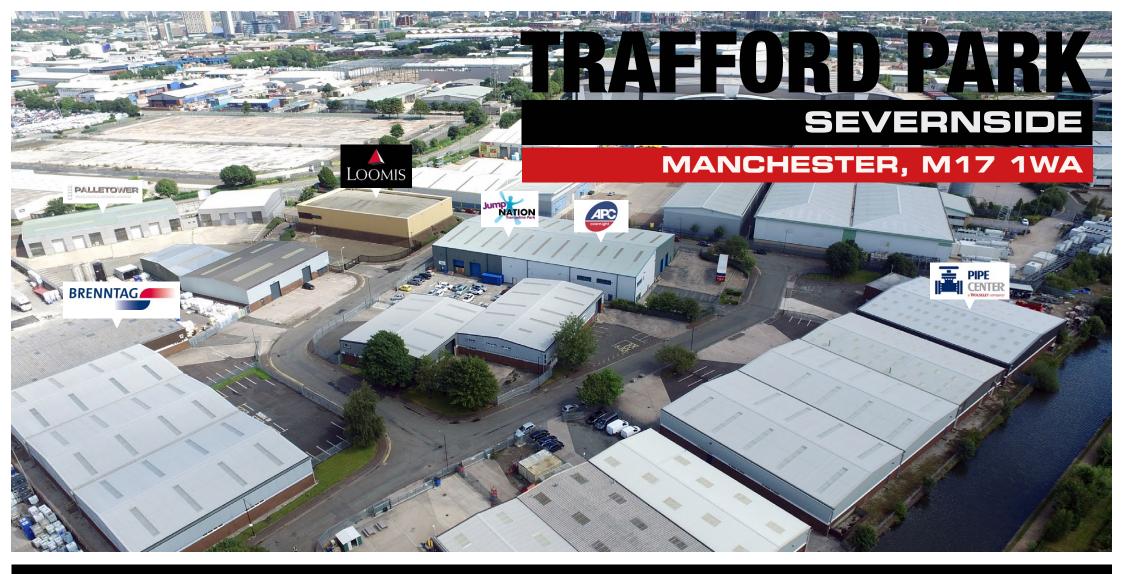

### LOCATION

SEVERNSIDE is located on Textilose Road, off Westinghouse Road. The estate offers easy access to junction 9 of the M60 motorway which links to the national motorway network. TRAFFORD PARK is home to more than 1,400 businesses and is Europe's biggest industrial estate. It covers approximately 1,200 acres and represents one of the largest concentrations of industrial and warehousing space in the UK.