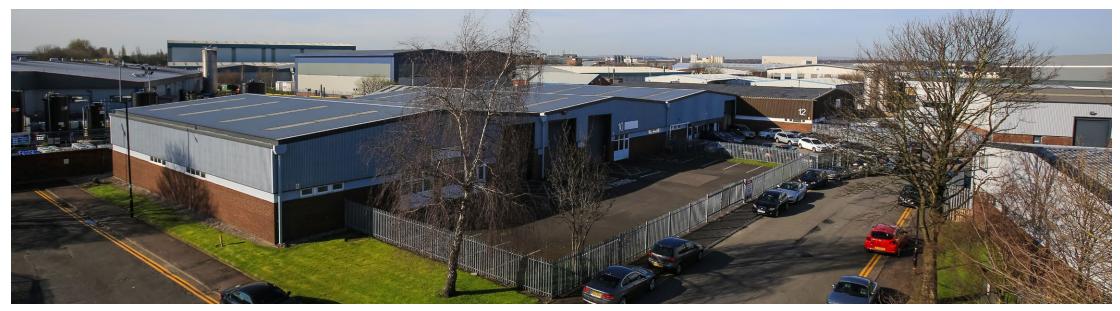

# TO LET

- FULLY REFURBISHED INDUSTRIAL/WAREHOUSE UNITS
- HIGH PROFILE LOCATION

5,000 to 16,000 sq ft (465 to 1,486 sq m) (GEA)

## **SPECIFICATION**

- Recently refurbished
- Excellent motorway access
- Established commercial/industrial location
- Close proximity to Media City and Manchester City Centre

- Well managed estate
- B1 (c), B2 & B8 permitted use
- The Loop broadband up to 1GB available
- Secure yards available on selected units