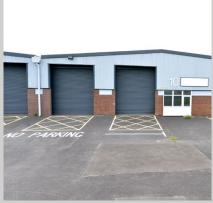

# TO LET

- FULLY REFURBISHED INDUSTRIAL/WAREHOUSE UNITS
- HIGH PROFILE LOCATION

5,000 to 16,000 sq ft (465 to 1,486 sq m) (GEA)

## **SPECIFICATION**

- Recently refurbished
- Excellent motorway access
- Established commercial/industrial location
- Close proximity to Media City and Manchester City Centre

- Well managed estate
- B1 (c), B2 & B8 permitted use
- The Loop broadband up to 1GB available
- Secure yards available on selected units