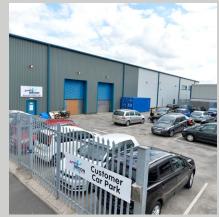

### LOCATION

SEVERNSIDE is located on Textilose Road, off Westinghouse Road. The estate offers easy access to junction 9 of the M60 motorway which links to the national motorway network. TRAFFORD PARK is home to more than 1,400 businesses and is Europe's biggest industrial estate. It covers approximately 1,200 acres and represents one of the largest concentrations of industrial and warehousing space in the UK.