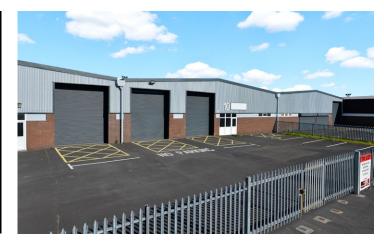

# TO LET

- FULLY REFURBISHED INDUSTRIAL/WAREHOUSE UNITS
- HIGH PROFILE LOCATION

5,000 to 16,000 sq ft (465 to 1,486 sq m) (GEA)

## **SPECIFICATION**

- Recently refurbished
- Excellent motorway access
- Established commercial/industrial location
- Close proximity to Media City and Manchester City Centre

- Well managed estate
- B1 (c), B2 & B8 permitted use
- The Loop broadband up to 1GB available
- Secure yards available on selected units