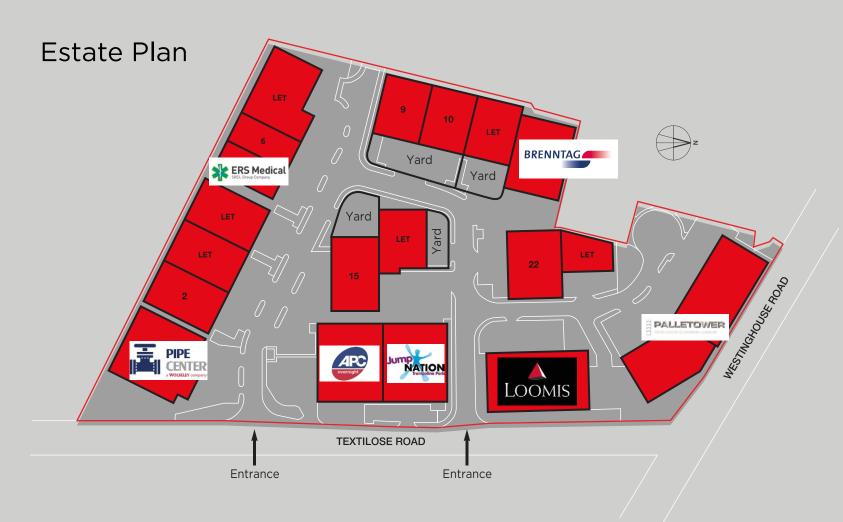

### LOCATION

SEVERNSIDE is located on Textilose Road, off Westinghouse Road. The estate offers easy access to junction 9 of the M60 motorway which links to the national motorway network. TRAFFORD PARK is home to more than 1,400 businesses and is Europe's biggest industrial estate. It covers approximately 1,200 acres and represents one of the largest concentrations of industrial and warehousing space in the UK.