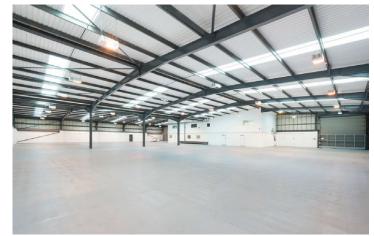

# TO LET

- FULLY REFURBISHED INDUSTRIAL/WAREHOUSE UNITS
- HIGH PROFILE LOCATION

5,000 to 16,000 sq ft (465 to 1,486 sq m) (GEA)

## **SPECIFICATION**

- Recently refurbished
- Excellent motorway access
- Established commercial/industrial location
- Close proximity to Media City and Manchester City Centre

- Well managed estate
- B1 (c), B2 & B8 permitted use
- The Loop broadband up to 1GB available
- Secure yards available on selected units