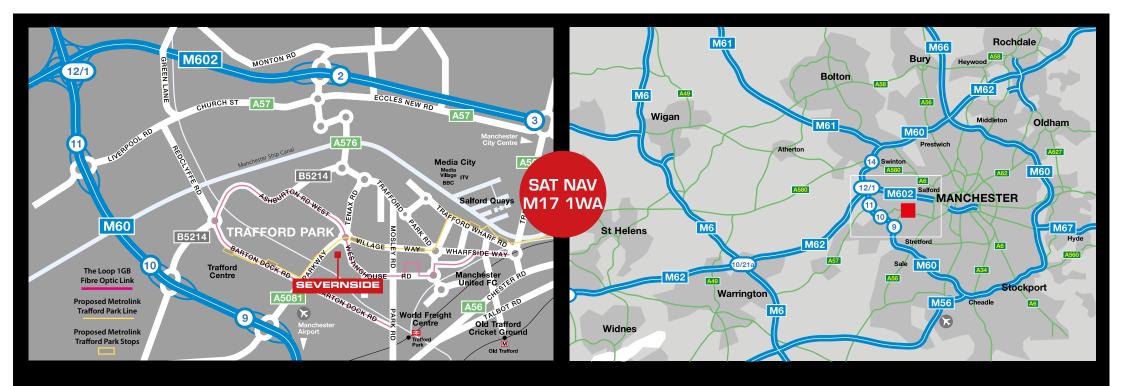

### LOCATION

SEVERNSIDE is located on Textilose Road, off Westinghouse Road. The estate offers easy access to junction 9 of the M60 motorway which links to the national motorway network. TRAFFORD PARK is home to more than 1,400 businesses and is Europe's biggest industrial estate. It covers approximately 1,200 acres and represents one of the largest concentrations of industrial and warehousing space in the UK.

#### **COMMUNICATIONS**

| M60 - J9               | 1.4 miles |
|------------------------|-----------|
| M602 - J2              | 2.3 miles |
| Trafford Centre        | 1.7 miles |
| Manchester City Centre | 4.1 miles |
| Manchester Airport     | 9.3 miles |