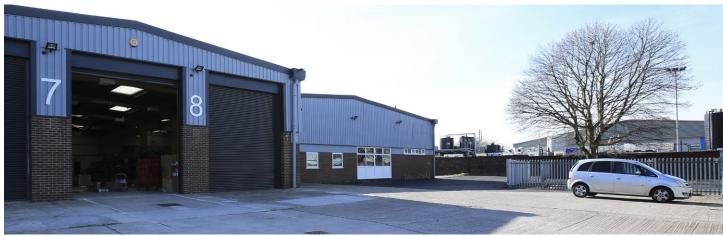

# TO LET

- FULLY REFURBISHED INDUSTRIAL/WAREHOUSE UNITS
- HIGH PROFILE LOCATION

5,000 to 16,000 sq ft (465 to 1,486 sq m) (GEA)

## **SPECIFICATION**

- Recently refurbished
- Excellent motorway access
- Established commercial/industrial location
- Close proximity to Media City and Manchester City Centre

- Well managed estate
- B1 (c), B2 & B8 permitted use
- The Loop broadband up to 1GB available
- Secure yards available on selected units