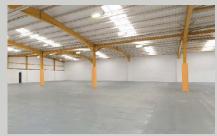

# TO LET

- FULLY REFURBISHED INDUSTRIAL/WAREHOUSE UNITS
- HIGH PROFILE LOCATION

5,000 to 16,000 sq ft (465 to 1,486 sq m) (GEA)

## **SPECIFICATION**

- Recently refurbished
- Excellent motorway access
- Established commercial/industrial location
- Close proximity to Media City and Manchester City Centre

- Well managed estate
- B1 (c), B2 & B8 permitted use
- The Loop broadband up to 1GB available
- Secure yards available on selected units