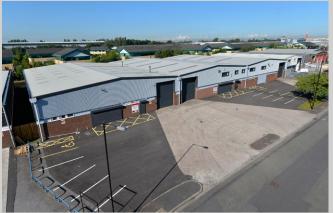

# TO LET

- FULLY REFURBISHED INDUSTRIAL/WAREHOUSE UNITS
- HIGH PROFILE LOCATION

5,000 to 16,000 sq ft (465 to 1,486 sq m) (GEA)

## **SPECIFICATION**

- Recently refurbished
- Excellent motorway access
- Established commercial/industrial location
- Close proximity to Media City and Manchester City Centre

- Well managed estate
- B1 (c), B2 & B8 permitted use
- The Loop broadband up to 1GB available
- Secure yards available on selected units

### LOCATION

SEVERNSIDE is located on Textilose Road, off Westinghouse Road. The estate offers easy access to junction 9 of the M60 motorway which links to the national motorway network. TRAFFORD PARK is home to more than 1,400 businesses and is Europe's biggest industrial estate. It covers approximately 1,200 acres and represents one of the largest concentrations of industrial and warehousing space in the UK.