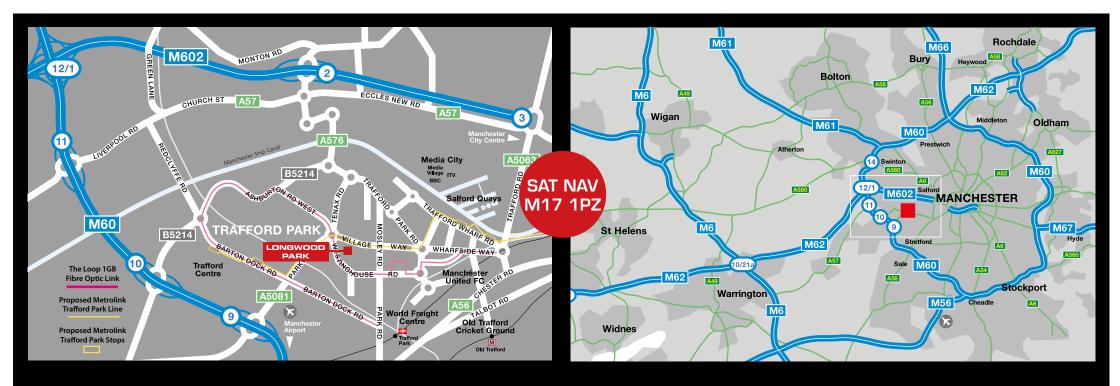

## **LOCATION**

LONGWOOD PARK, is situated within an established industrial/warehouse environment fronting Westinghouse Road within the heart of Trafford Park. Longwood Park benefits from a wide range of local amenities within a few minutes drive and easy access to the City Centre and M60 linking to the national motorway network.

TRAFFORD PARK is home to more than 1,400 businesses and is Europe's biggest industrial estate. It covers approximately 1,200 acres and represents one of the largest concentrations of industrial and warehousing space in the UK.

### COMMUNICATIONS

| M60 - J9               | 1 mile    |
|------------------------|-----------|
| M602 - J2              | 1.9 miles |
| Trafford Centre        | 1.3 miles |
| Manchester City Centre | 2.0 miles |
| Manchester Airport     | 9.4 miles |