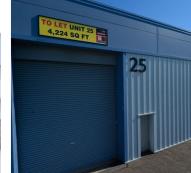

# TO LET

- **PROMINENT INDUSTRIAL / WAREHOUSE / TRADE COUNTER ESTATE**
- HIGH QUALITY REFURBISHED UNITS
- PRIME LOCATION WITHIN TRAFFORD PARK

1,000 to 12,300 sq ft (93 to 1,143 sq m) (GEA)

Longwood Park is a well established industrial estate comprising 44 units ranging in size from 1,000 sq ft to 30,000 sq ft. The units have undergone comprehensive refurbishment including re-cladding, re-roofing and extensive improvements to the office accommodation.