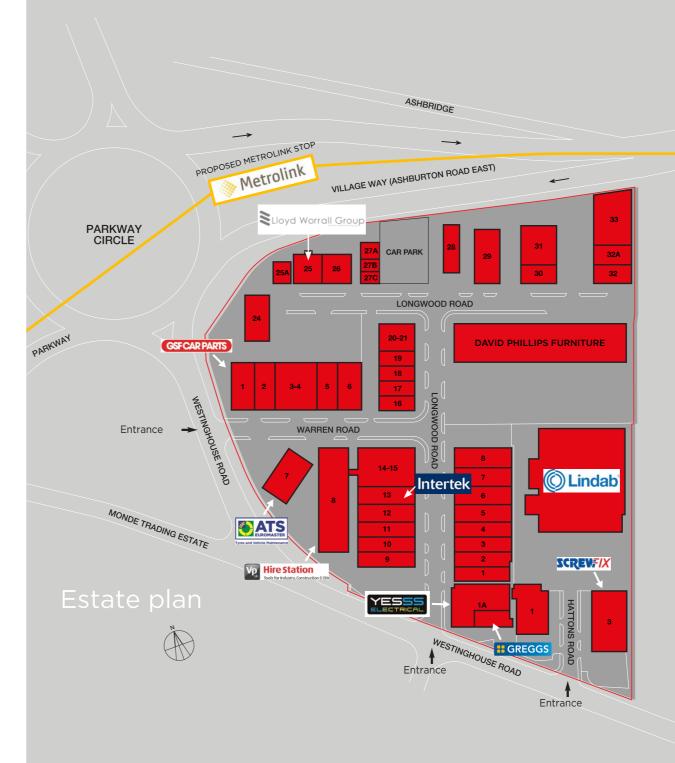

# TO LET

- **PROMINENT INDUSTRIAL / WAREHOUSE / TRADE COUNTER ESTATE**
- HIGH QUALITY REFURBISHED UNITS
- PRIME LOCATION WITHIN TRAFFORD PARK

1,000 to 12,300 sq ft (93 to 1,143 sq m) (GEA)

Longwood Park is a well established industrial estate comprising 44 units ranging in size from 1,000 sq ft to 30,000 sq ft. The units have undergone comprehensive refurbishment including re-cladding, re-roofing and extensive improvements to the office accommodation.

## **SPECIFICATION**

- Recently refurbished units
- Integral offices
- Electrically operated shutters / loading doors
- 5 metre eaves height

- Additional on-site parking
- B1 (c), B2 & B8 permitted use
- Prime position within Trafford Park
- Close proximity to Media City and Manchester City Centre
- Excellent motorway access
- Well managed estate
- Secure estate