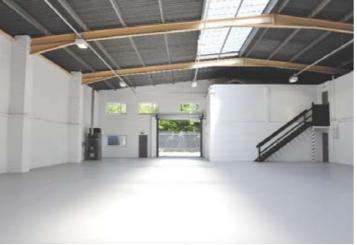

# TO LET

- **PROMINENT INDUSTRIAL / WAREHOUSE / TRADE COUNTER ESTATE**
- HIGH QUALITY REFURBISHED UNITS
- PRIME LOCATION WITHIN TRAFFORD PARK

1,000 to 12,300 sq ft (93 to 1,143 sq m) (GEA)

Longwood Park is a well established industrial estate comprising 44 units ranging in size from 1,000 sq ft to 30,000 sq ft. The units have undergone comprehensive refurbishment including re-cladding, re-roofing and extensive improvements to the office accommodation.

## **SPECIFICATION**

- Recently refurbished units
- Integral offices
- Electrically operated shutters / loading doors
- 5 metre eaves height

- Additional on-site parking
- B1 (c), B2 & B8 permitted use
- Prime position within Trafford Park
- Close proximity to Media City and Manchester City Centre
- Excellent motorway access
- Well managed estate
- Secure estate