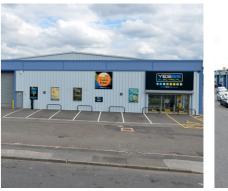

# TO LET

- **PROMINENT INDUSTRIAL / WAREHOUSE / TRADE COUNTER ESTATE**
- HIGH QUALITY REFURBISHED UNITS
- PRIME LOCATION WITHIN TRAFFORD PARK

1,000 to 12,300 sq ft (93 to 1,143 sq m) (GEA)

Longwood Park is a well established industrial estate comprising 44 units ranging in size from 1,000 sq ft to 30,000 sq ft. The units have undergone comprehensive refurbishment including re-cladding, re-roofing and extensive improvements to the office accommodation.

## **SPECIFICATION**

- Recently refurbished units
- Integral offices
- Electrically operated shutters / loading doors
- 5 metre eaves height

- Additional on-site parking
- B1 (c), B2 & B8 permitted use
- Prime position within Trafford Park
- Close proximity to Media City and Manchester City Centre
- Excellent motorway access
- Well managed estate
- Secure estate