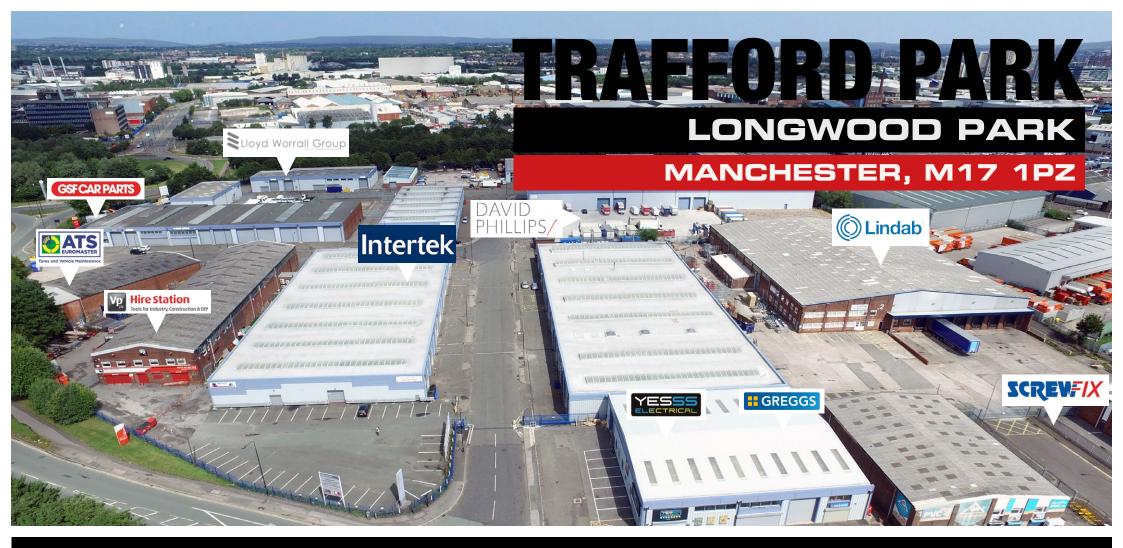

## **LOCATION**

LONGWOOD PARK, is situated within an established industrial/warehouse environment fronting Westinghouse Road within the heart of Trafford Park. Longwood Park benefits from a wide range of local amenities within a few minutes drive and easy access to the City Centre and M60 linking to the national motorway network.

TRAFFORD PARK is home to more than 1,400 businesses and is Europe's biggest industrial estate. It covers approximately 1,200 acres and represents one of the largest concentrations of industrial and warehousing space in the UK.