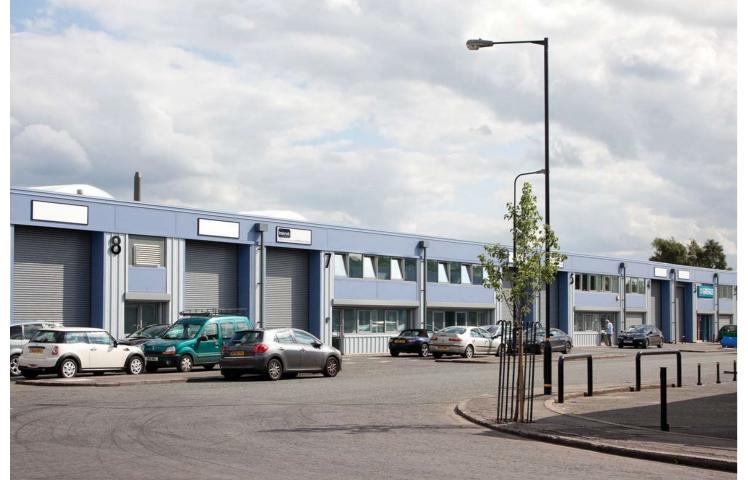

# TO LET

- **PROMINENT INDUSTRIAL / WAREHOUSE / TRADE COUNTER ESTATE**
- HIGH QUALITY REFURBISHED UNITS
- PRIME LOCATION WITHIN TRAFFORD PARK

1,000 to 12,300 sq ft (93 to 1,143 sq m) (GEA)

Longwood Park is a well established industrial estate comprising 44 units ranging in size from 1,000 sq ft to 30,000 sq ft. The units have undergone comprehensive refurbishment including re-cladding, re-roofing and extensive improvements to the office accommodation.

## **SPECIFICATION**

- Recently refurbished units
- Integral offices
- Electrically operated shutters / loading doors
- 5 metre eaves height

- Additional on-site parking
- B1 (c), B2 & B8 permitted use
- Prime position within Trafford Park
- Close proximity to Media City and Manchester City Centre
- Excellent motorway access
- Well managed estate
- Secure estate