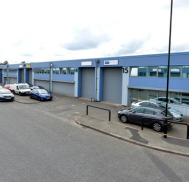

# TO LET

- **PROMINENT INDUSTRIAL / WAREHOUSE / TRADE COUNTER ESTATE**
- HIGH QUALITY REFURBISHED UNITS
- PRIME LOCATION WITHIN TRAFFORD PARK

1,000 to 12,300 sq ft (93 to 1,143 sq m) (GEA)

Longwood Park is a well established industrial estate comprising 44 units ranging in size from 1,000 sq ft to 30,000 sq ft. The units have undergone comprehensive refurbishment including re-cladding, re-roofing and extensive improvements to the office accommodation.

## **SPECIFICATION**

- Recently refurbished units
- Integral offices
- Electrically operated shutters / loading doors
- 5 metre eaves height

- Additional on-site parking
- B1 (c), B2 & B8 permitted use
- Prime position within Trafford Park
- Close proximity to Media City and Manchester City Centre
- Excellent motorway access
- Well managed estate
- Secure estate