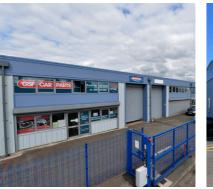

# TO LET

- **PROMINENT INDUSTRIAL / WAREHOUSE / TRADE COUNTER ESTATE**
- HIGH QUALITY REFURBISHED UNITS
- PRIME LOCATION WITHIN TRAFFORD PARK

1,000 to 12,300 sq ft (93 to 1,143 sq m) (GEA)

Longwood Park is a well established industrial estate comprising 44 units ranging in size from 1,000 sq ft to 30,000 sq ft. The units have undergone comprehensive refurbishment including re-cladding, re-roofing and extensive improvements to the office accommodation.

## **LOCATION**

LONGWOOD PARK, is situated within an established industrial/warehouse environment fronting Westinghouse Road within the heart of Trafford Park. Longwood Park benefits from a wide range of local amenities within a few minutes drive and easy access to the City Centre and M60 linking to the national motorway network.