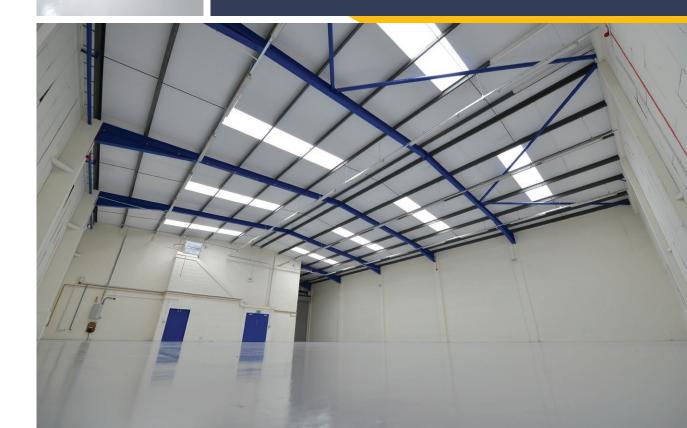

#### DESCRIPTION

The estate provides a well presented multi-let industrial complex with 22 units offering a range of sizes. The units are available for immediate occupation, individually or combined, and are comprehensively refurbished to an excellent standard.

- Fully refurbished
- Steel portal frame construction
- Brick/profile metal cladding external elevation
- Eaves heights from 6m upwards
- Roller shutter door access to each unit
- Lighting throughout
- Office accommodation and WC's available in each unit
- Three phase electricity supply
- Designated service yard and car parking
- Ability to self contain