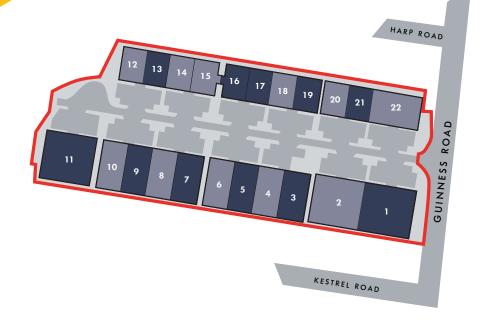

### GUINNESS ROAD TRADING ESTATE

TRAFFORD PARK

#### ACCOMMODATION

The estate provides units situated on either side of a common access road, where individual or combined units ranging from 6,000 sq ft (557 sq m) upwards can be provided.

TRAFFORD PARK