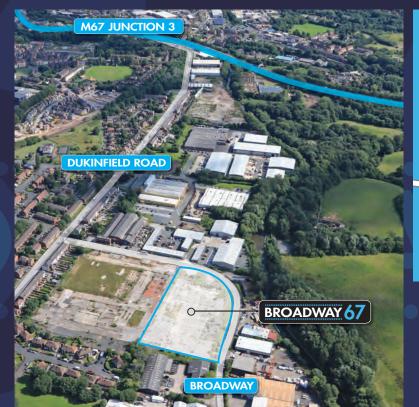

Broadway Industrial Estate Dukinfield, Tameside, Greater Manchester SK14 4QF

### LOCATION

The development is located within the popular and established Broadway area of Dukinfield, which provides excellent access to the local towns of Denton, Hyde and Ashton as well as the regional motorway network via the M67 and M60.

## PLANNING

The unit will be restricted to uses falling within Classes B1, B2 and B8 of the Use Class Order.

M67 JUNCTION 3 0.5 MILE