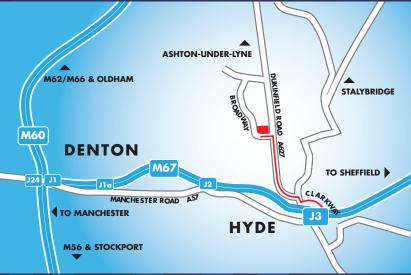

### LOCATION

The development is located within the popular and established Broadway area of Dukinfield, which provides excellent access to the local towns of Denton, Hyde and Ashton as well as the regional motorway network via the M67 and M60.

### **APPROXIMATE DISTANCES**

- M67 Motorway Junction 3 0.5 mile
- M60 Motorway Junction 24 3 miles
- Manchester City Centre 6 miles
- Stockport 7 miles