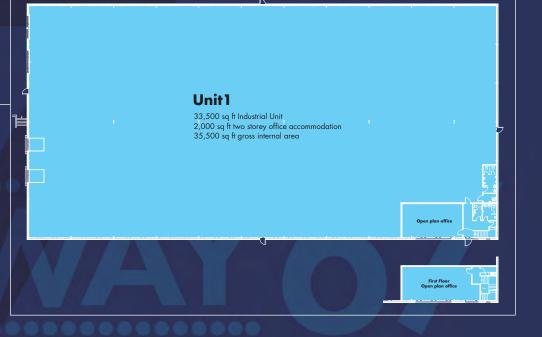

# AVAILABILITY

The building will provide the following gross internal areas:

| Unit Number | sq ft  | sq m    |
|-------------|--------|---------|
| Warehouse   | 33,500 | 3,112.2 |
| Offices     | 2,000  | 185.8   |
| TOTAL       | 35,500 | 3,298   |