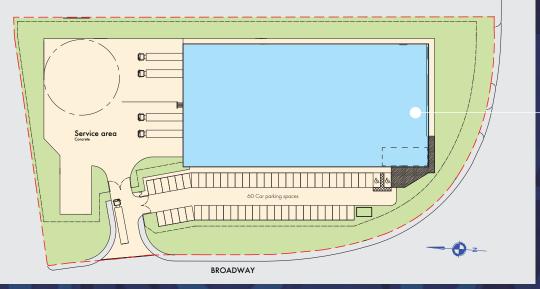

## SPECIFICATION

- New build warehouse/industrial unit
- 8 metre to underside of eaves
- 2,000 sq ft high quality office accommodation over ground and first floor level
- 2 dock loading doors
- 2 level access doors
- Designated yard/parking areas
- 3 Phase Electricity
- DDA compliant
- BREEAM Excellent
- 45m yard
- 60 car parking spaces

Site area of 2.9 acres /1.17 hectares.

East Elevation

C