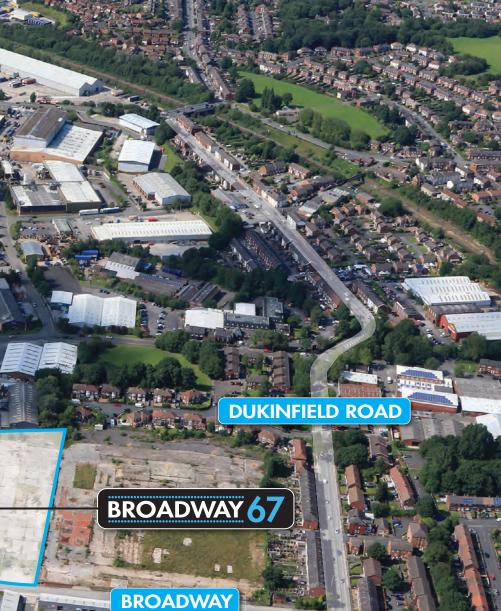

Broadway Industrial Estate Dukinfield, Tameside, Greater Manchester SK14 4QF

### LOCATION

The development is located within the popular and established Broadway area of Dukinfield, which provides excellent access to the local towns of Denton, Hyde and Ashton as well as the regional motorway network via the M67 and M60.

## PLANNING

The unit will be restricted to uses falling within Classes B1, B2 and B8 of the Use Class Order.

M67 JUNCTION 3 0.5 MILE

### **APPROXIMATE DISTANCES**

- M67 Motorway Junction 3 0.5 mile
- M60 Motorway Junction 24 3 miles
- Manchester City Centre 6 miles
- Stockport 7 miles