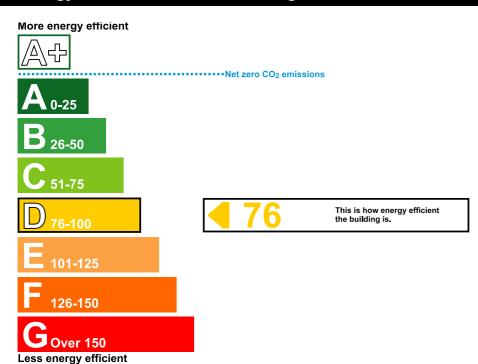

## **Energy Performance Asset Rating**

## **Benchmarks**

Buildings similar to this one could have rating as follows:

34

If newly built

90

If typical of the existing stock