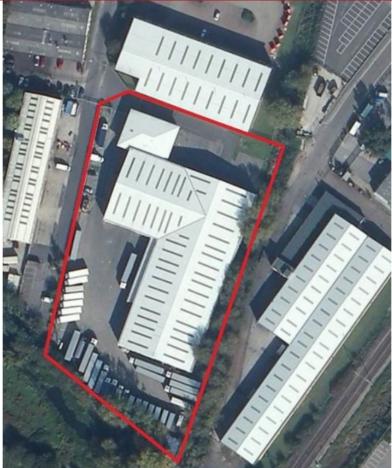

## Industrial/Logistics 48,424 sq ft GIA

Belcon Industrial Estate, Geddings Road, Hoddesdon, Hertfordshire, EN11 0NA

OUTLINE FOR INDICATIVE PURPOSES ONLY

#### **Highlights**

- · Clear height of 6.7 m
- · Generous yard and car parking

#### Specification

The property comprises a detached secure warehouse with self-contained two storey office accommodation. The main features include;

Generous secure yard and separate car park

- Clear height of 6.7m
- 4 roller shutter doors
- · On site self-contained warehouse amenities
- Fuel tank
- · Sodium ceiling mounted warehouse lighting