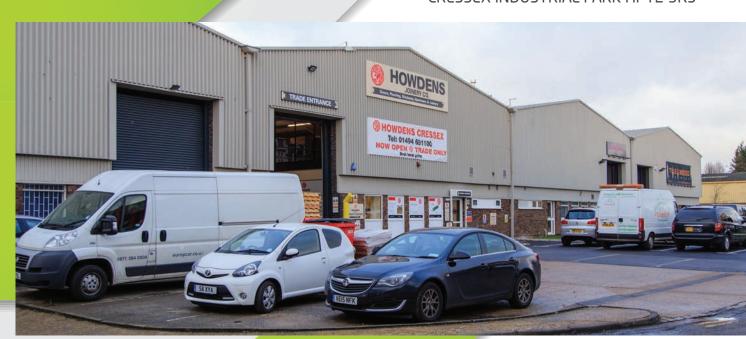

## **LOCATION**

The M40 Trade Centre is situated in a prominent position fronting Coronation Road. Cressex Business Park is less than 1 mile from Junction 4 of the M40 motorway.

Cressex Business Park is High Wycombe's premier employment area and is located approximately 1½ miles south of the town centre where excellent shopping facilities are to be found in the recently opened Eden Shopping Centre. High Wycombe Railway Station provides regular train services to London Marylebone and Birmingham.

## **DESCRIPTION**

The centre comprises 15 trade counter warehouse units on a well maintained landscaped site providing a good level of car parking.

## **FEATURES**

- · EPC rating: G
- Refurbished units available
- Single storey portal frame construction with 6m eaves height
- Landscaped estate
- Approx 1/2 a mile from Junction 4 of the M40
- Large signage provisions