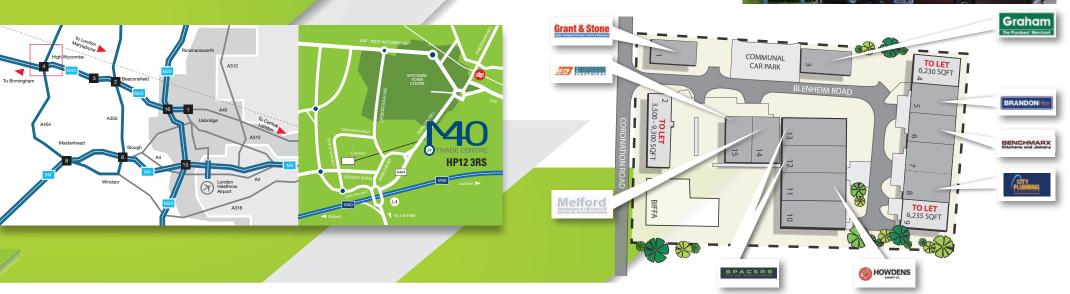

## **LOCATION**

The M40 Trade Centre is situated in a prominent position fronting Coronation Road. Cressex Business Park is less than 1 mile from Junction 4 of the M40 motorway.

Cressex Business Park is High Wycombe's premier employment area and is located approximately 1½ miles south of the town centre where excellent shopping facilities are to be found in the recently opened Eden Shopping Centre. High Wycombe Railway Station provides regular train services to London Marylebone and Birmingham.

# **COMMUNICATIONS**

| Road           |        |          |
|----------------|--------|----------|
| M40            | J. 4   | 1 mile   |
| M4             | J. 8/9 | 11 miles |
| M25            | J, 16  | 11 miles |
| Central London |        | 29 miles |
| Heathrow       |        | 20 miles |
|                |        |          |