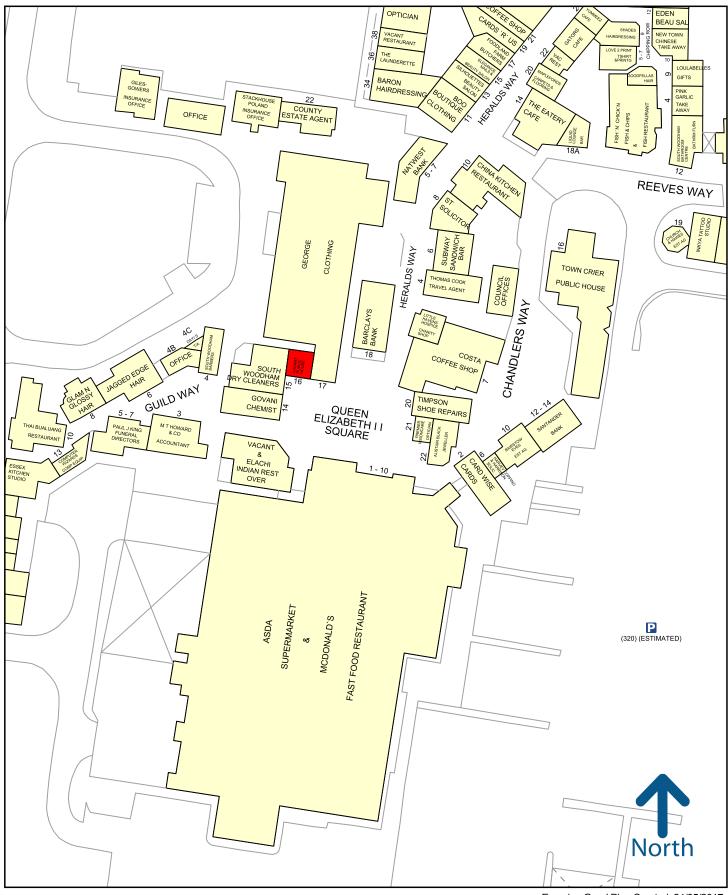

#### Location

The property is situated within a prime position within South Woodham town centre onto Queen Elizabeth Square and opposite the main entrance to Asda Supermarket. Other multiple retailers in close proximity include Timpson, Thomas Cook, Barclays Bank, George, Costa Coffee and McDonalds. The premises were formerly used as a public house / wine bar. The ground floor comprises a bar area with storage and WC's. The first floor provides a function room, kitchen and further WC's.