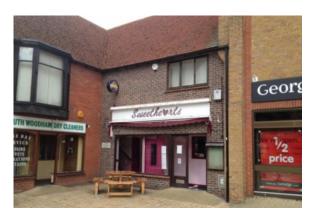

#### Location

The property is situated within a prime position within South Woodham town centre onto Queen Elizabeth Square and opposite the main entrance to Asda Supermarket. Other multiple retailers in close proximity include Timpson, Thomas Cook, Barclays Bank, George, Costa Coffee and McDonalds. The premises were formerly used as a public house / wine bar. The ground floor comprises a bar area with storage and WC's. The first floor provides a function room, kitchen and further WC's.