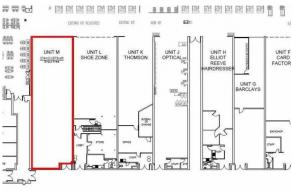

# Watford

Unit M, ASDA Watford Superstore, St. Albans Road, Odhams Trading Estate, Watford, Hertfordshire, WD24 7RT

#### Location

ASDA's Supercentre is located on St Albans Lane, close to its junction with Colne Way (A41). Colne Way is one of the main thoroughfares giving easy access to Watford town centre and comprises a mixed residential and commercial location. The subject unit occupies a prominent position within the Supercentre adjoining ASDA café and Shoe Zone. Other retailers in close proximity include Card Factory, Timpsons, Thomson and Indigo Sun.