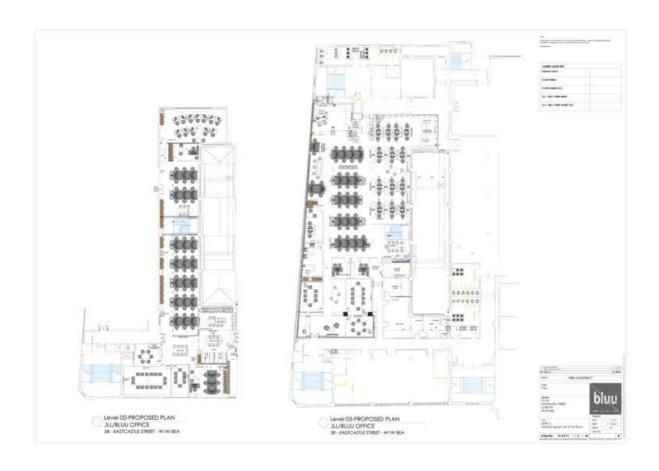

Two suites are available. The larger 3rd floor suite (7,022 sq ft) fronts Eastcastle Street and there is an interconnecting staircase to the 2nd floor (5,350 sq ft) which overlooks the internal light well.

Showers and WCs to all floors

\_\_\_\_

8 x Person passenger lift, 2 x goods lifts & loading bay

\_\_\_\_

Availability: 2nd floor now, 3rd floor in Q4 2017.

## 50 Eastcastle Street, 50 Eastcastle Street, London, United Kingdom, W1W 8EA

Data provided by Google

| Unit       | Sq ft  | Sq m    | Rent    | Service charge | Rates   |
|------------|--------|---------|---------|----------------|---------|
| 3ND        | 7,022  | 652.37  | £65 PSF | £12 psf        | £25 psf |
| 2RD        | 5,350  | 497.03  | £65 PSF | £12 psf        | £25 psf |
| Total size | 12,372 | 1,149.4 |         |                |         |