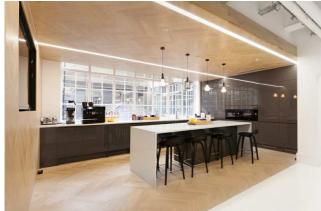

## CREATIVE OFFICES TO LEASE IN THE HEART OF NOHO

50 Eastcastle Street is a multi-occupied office building providing 4 floors of offices, situated in the heart of London's NOHO village synonymous with London's Media, Design & Tech focussed

| Exposed | 'media/tech' | style | ceilings | incorporating | modern |
|---------|--------------|-------|----------|---------------|--------|
|         |              | lig   | hting    |               |        |

\_\_\_\_\_

**Comfort Cooling system** 

\_\_\_\_

Perimeter radiator heating

\_\_\_\_\_

Fully accessible raised floor inc cabling & small power

24/7 Secure manned reception

\_\_\_\_

Showers and WCs to all floors

\_\_\_\_

8 x Person passenger lift, 2 x goods lifts & loading bay

\_\_\_\_

Availability: 2nd floor now, 3rd floor in Q4 2017.