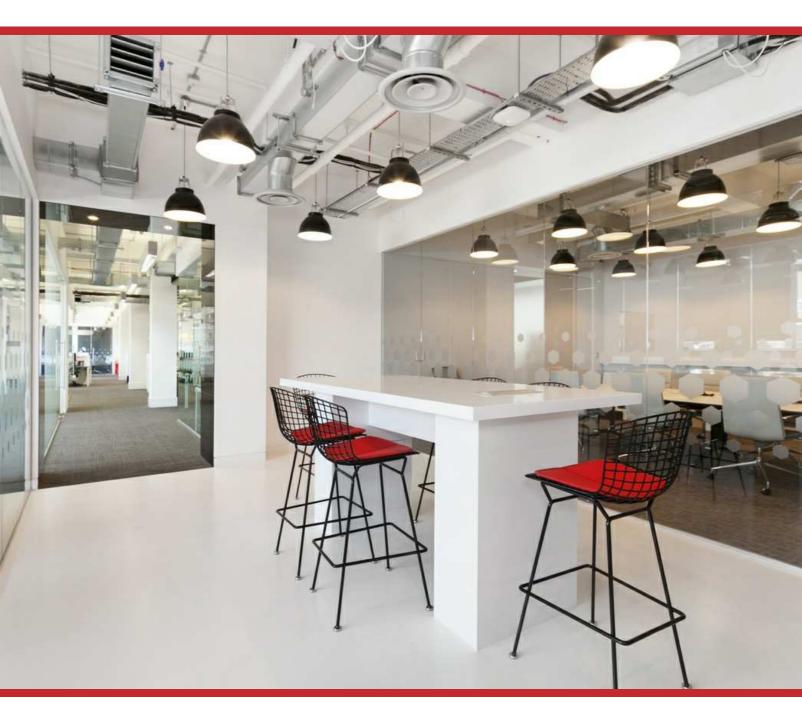

## CREATIVE OFFICES TO LEASE IN THE HEART OF NOHO

50 Eastcastle Street is a multi-occupied office building providing 4 floors of offices, situated in the heart of London's NOHO village synonymous with London's Media, Design & Tech focussed

| Exposed | 'media/tech' | style | ceilings | incorporating | modern |
|---------|--------------|-------|----------|---------------|--------|
|         |              | lig   | hting    |               |        |

\_\_\_\_\_

**Comfort Cooling system** 

\_\_\_\_

Perimeter radiator heating

\_\_\_\_\_

Fully accessible raised floor inc cabling & small power

24/7 Secure manned reception

\_\_\_\_