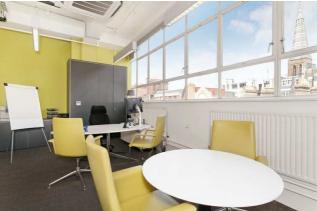

Two suites are available. The larger 3rd floor suite (7,022 sq ft) fronts Eastcastle Street and there is an interconnecting staircase to the 2nd floor (5,350 sq ft) which overlooks the internal light well.

\_\_\_\_\_

**Comfort Cooling system** 

\_\_\_\_

Perimeter radiator heating

\_\_\_\_\_

Fully accessible raised floor inc cabling & small power

24/7 Secure manned reception

\_\_\_\_

Showers and WCs to all floors

\_\_\_\_

8 x Person passenger lift, 2 x goods lifts & loading bay

\_\_\_\_

Availability: 2nd floor now, 3rd floor in Q4 2017.