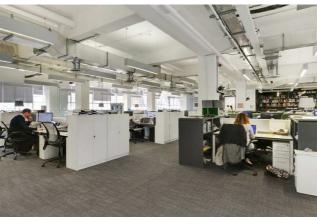

| Exposed | 'media/tech' | style | ceilings | incorporating | modern |
|---------|--------------|-------|----------|---------------|--------|
|         |              | lig   | hting    |               |        |