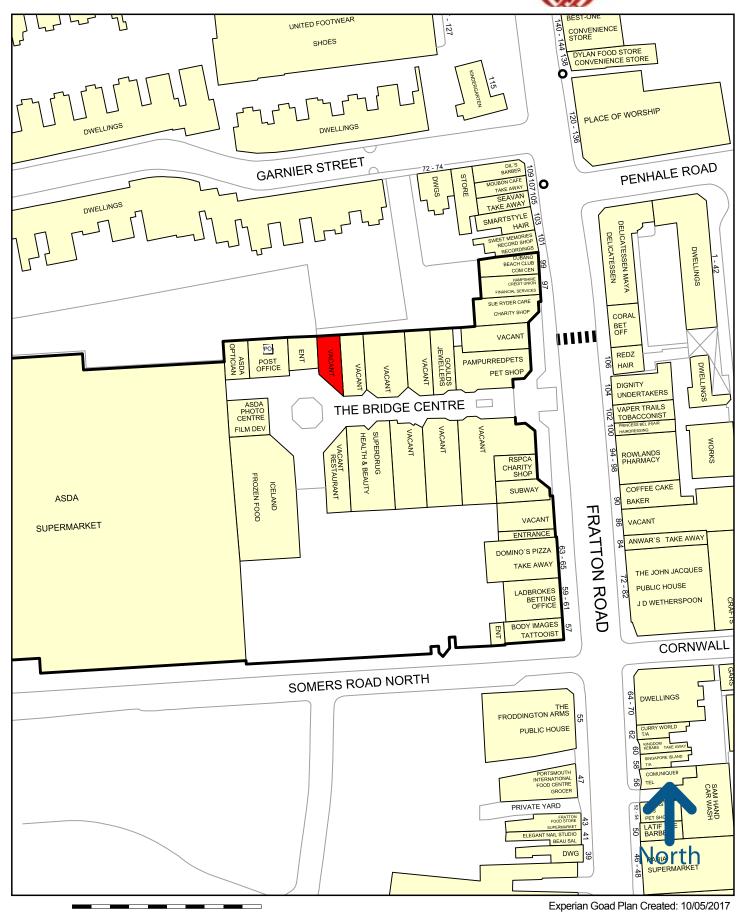

#### Location

The subject premises are located in the Mall of The Bridge Shopping Centre. The centre is located approximately 1 mile east of Portsmouth City centre. The scheme is anchored by Asda superstore with multiple retailers nearby including Iceland, Pampurred Pets and Savers with Domino's Pizza, Farmfoods, JD Wetherspoons, Ladbrokes and Coral located on Fratton Road.