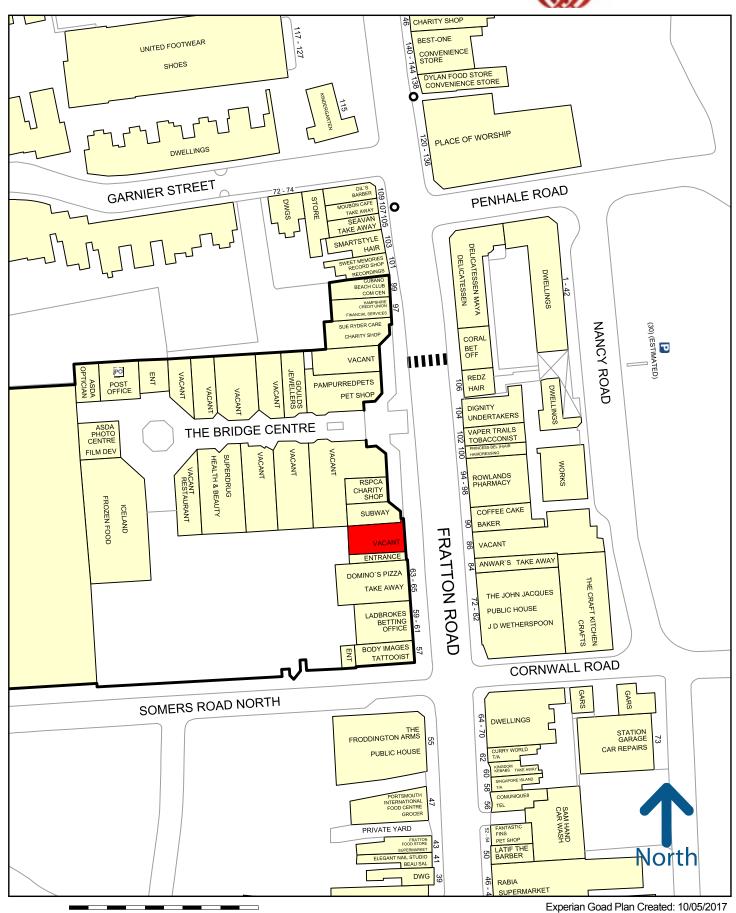

#### Location

The subject premises are located within The Bridge Shopping Centre which is located approximately 1 mile east of Portsmouth city centre.

The scheme is anchored by Asda superstore with other multiple retailers in the centre including Iceland, Pampurred Pets and Savers with Domino's Pizza, Farmfoods, JD Wetherspoons and Ladbrokes located on Fratton Road.