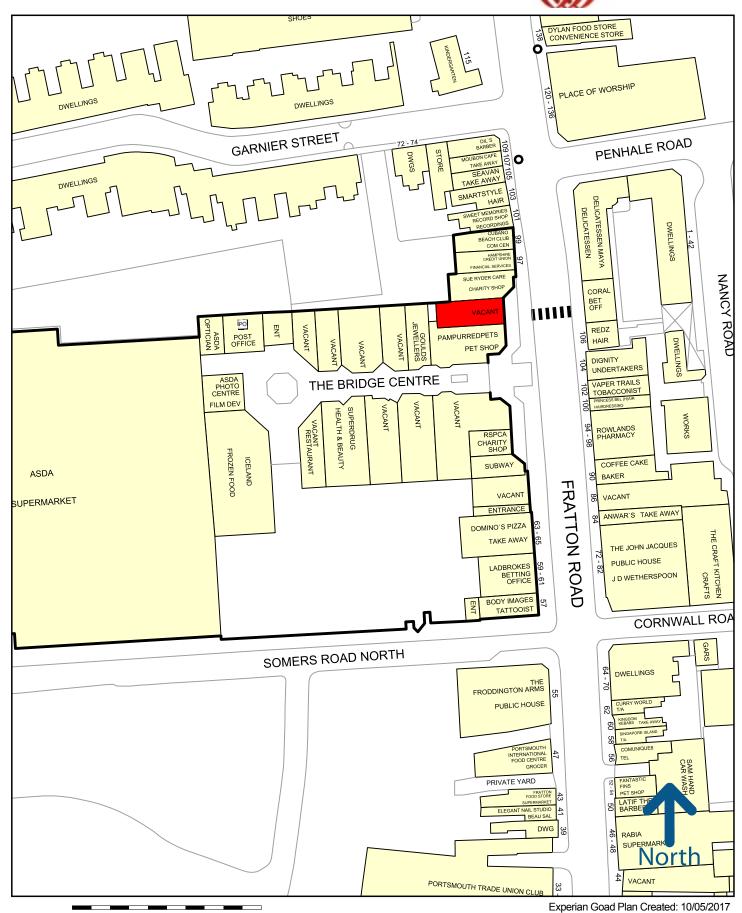

#### Location

The subject premises are located within The Bridge Shopping Centre which is located approximately 1 mile east of Portsmouth city centre.

The scheme is anchored by Asda superstore with other multiple retailers in the centre including Iceland, Pampurred Pets and Savers with Domino's Pizza, Farmfoods, JD Wetherspoons and Ladbrokes located on Fratton Road.