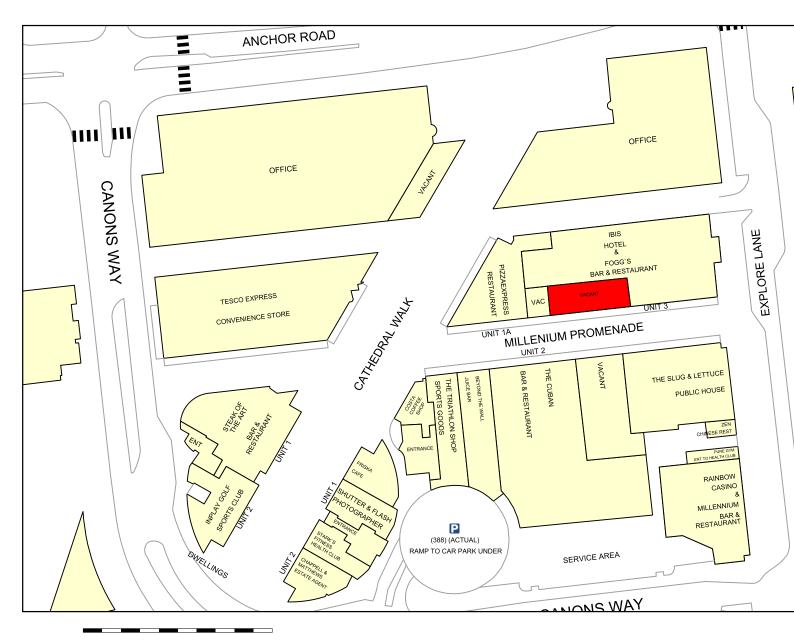

#### Location

Situated in the heart of Bristol's Harbourside, a new mixed-use development on the southern edge of the city centre in a sought after location. The property is located near Cathedral Walk, a wide pedestrianised walk-way that leads to the historic Floating Harbour to the south-west and the Bristol Cathedral to the north-east. The property is a 15 minute walk away from University of Bristol campus and a 20 minute walk to Broadmead and Cabot Circus; Bristol's major shopping destinations. Temple Meads Railway Station is within a 20 minute walk. Nearby occupiers include Friska, Pure Gym, Rainbow Casino and Las Iguanas.