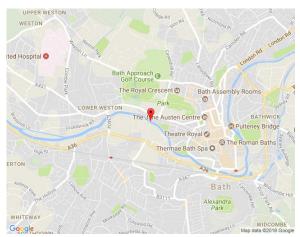

# Strategically Located

The city's countless attractions can be reached within a 20 minute stroll from Bath Riv daily life with excellent shopping, fine restaurants, breathtaking architecture and

Bath Riverside enjoys an enviable location within the city. The main train station, Bath trains to London and other major cities, and bus terminal are within a 20 minute walk or Oldfield Park railway station is even closer and can be reached in under ten minutes by Oldfield Park go to Bristol, Westbury, Gloucester, Salisbury and beyo

click to view map

Bath Riverside

The Location The Units

Gallery