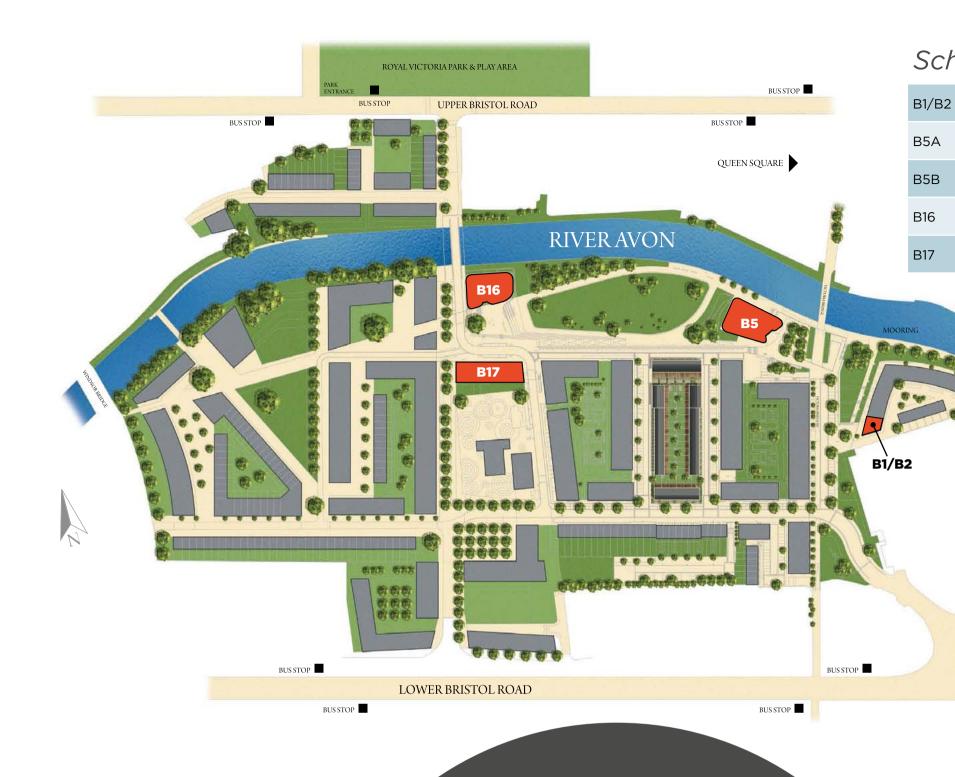

# Quality Retail Units

Ideal for local independent retailers, cafes, delicatessens and restaurants to cater 3,500 new residents within Bath Riverside and the densely populated surrou

click to view site plan