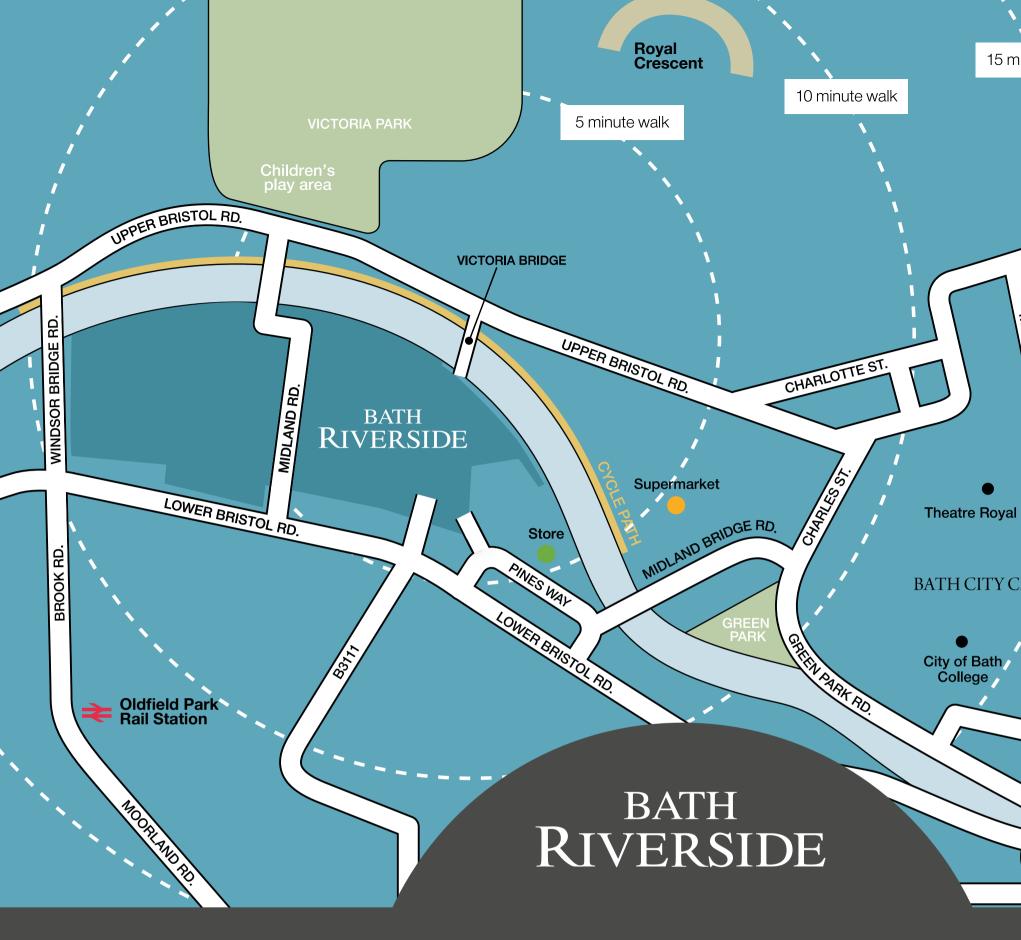

# Strategically Located

The city's countless attractions can be reached within a 20 minute stroll from Bath Riv daily life with excellent shopping, fine restaurants, breathtaking architecture and

Bath Riverside enjoys an enviable location within the city. The main train station, Bath trains to London and other major cities, and bus terminal are within a 20 minute walk or Oldfield Park railway station is even closer and can be reached in under ten minutes by Oldfield Park go to Bristol, Westbury, Gloucester, Salisbury and beyo

click to view map

Bath Riverside

The Location The Units

Gallery