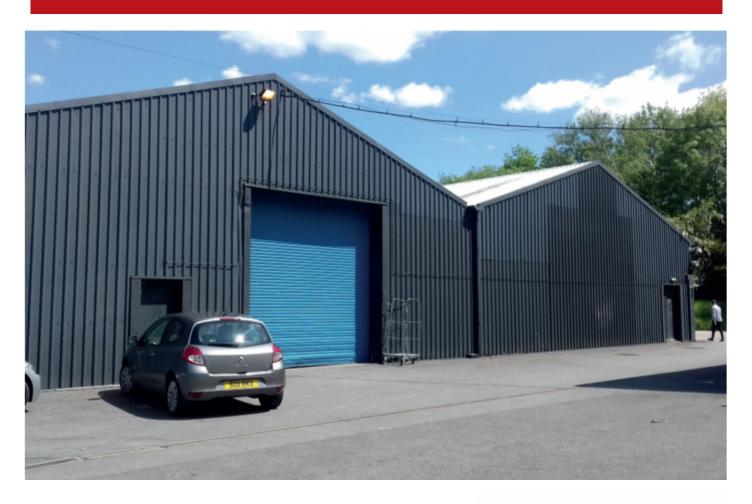

## **Description**

The units are mainly of steel portal frame construction having an eaves height of approximately 4.7 metres. The property benefits from lighting and heating together with a three phase electricity supply.