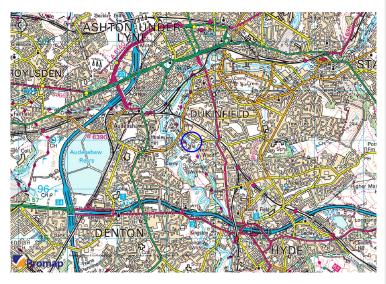

## Location

The property is situated on Globe Square Industrial Estate which is located at the junction of Globe Lane and Ashton Street, Dukinfield.

Access to the national motorway network can be obtained within approximately 1.5 miles of junction 1A of the M67 motorway or within approximately 2 miles via junction 23 of the M60. Manchester city centre is approximately 6 miles to the east.