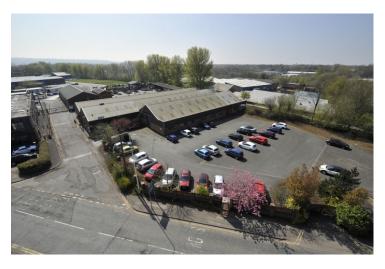

## Location

The property is situated on Globe Square Industrial Estate which is located at the junction of Globe Lane and Ashton Street, Dukinfield.

Access to the national motorway network can be obtained within approximately 1.5 miles of junction 1A of the M67 motorway or within approximately 2 miles via junction 23 of the M60. Manchester city centre is approximately 6 miles to the east.