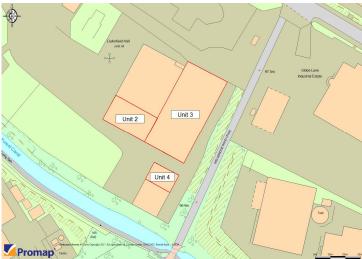

## **Accommodation**

The units extend to a gross internal area as follows:

| Area   | Sq Ft  | Sq M  |
|--------|--------|-------|
| Unit 2 | 6,110  | 569   |
| Unit 3 | 19,032 | 1,767 |
| Unit 4 | 3,349  | 311   |
| Total  | 28,491 | 2,648 |