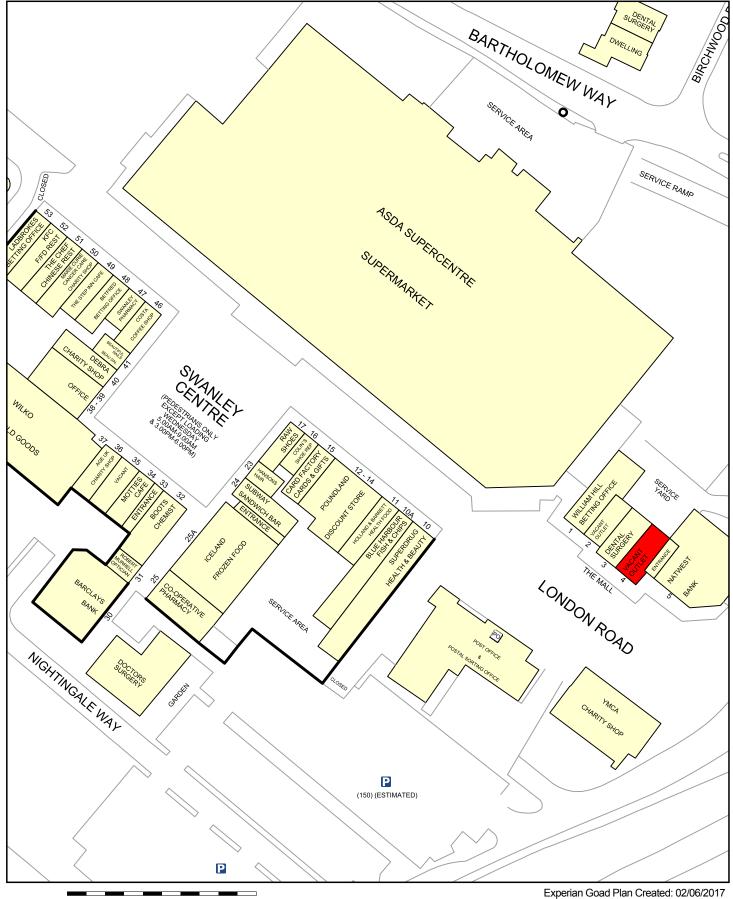

#### Location

Swanley is a busy town in Kent located off Junction 3 of the M25. The subject premises are situated in a prominent location immediately adjacent to the Asda Supermarket and close to the Swanley Centre with retailers in close proximity including Nat West, William Hill, Superdrug and Poundland.

## Retail Intelligence

| jll.co.uk/retail

50 metres

Map data

Copyright and confidentiality Experian, 2017. O Crown copyright and database rights 2017. OS 100019885

For more information on our products and services: w.experian.co.uk/goad | goad.sales@uk.experian.com | 0845 601 6011