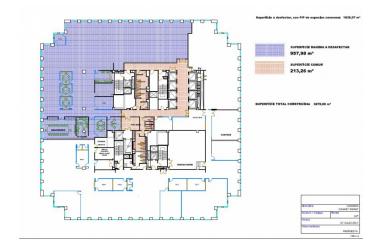

## Availability

We can split the floor to accommodate requirements from 6,000 sq ft - 10,311 sq ft

| Floor / Unit | Size         | Availability |
|--------------|--------------|--------------|
| 44th         | 10,311 sq ft | Available    |