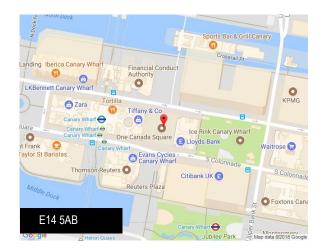

## Location

One Canada Square is situated in the heart of Canary Wharf, adjacent to the DLR and Jubilee line stations and a short walk from the new Crossrail Station.