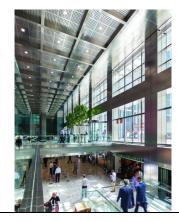

#### Specification

- · Floor to ceiling glazing
- Air conditioning
- · Metal tiled suspended ceiling
- 2.75m floor to ceiling height
- Raised floors (140mm void)
- · Double height reception
- · 32 passenger lifts & 3 goods lifts
- · Multiple data communications providers
- · Dual power supplies
- · Car parking/bike storage available
- · Building is not VAT elected