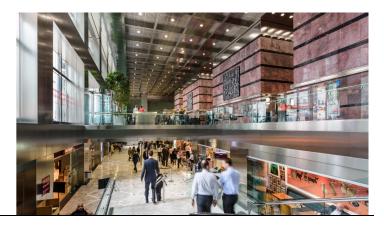

#### Specification

- · Floor to ceiling glazing
- Air conditioning
- · Metal tiled suspended ceiling
- 2.75m floor to ceiling height
- Raised floors (140mm void)
- · Double height reception
- · 32 passenger lifts & 3 goods lifts
- · Multiple data communications providers
- · Dual power supplies
- · Car parking/bike storage available
- · Building is not VAT elected