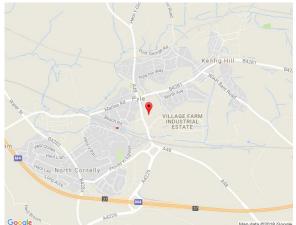

#### Location

Pyle is a large village located less than 1 mile from Junction 37 of the M4 and 4 miles from Bridgend. The village lies equidistant between Cardiff and Swansea and is therefore only a half-hour journey from both Cities.