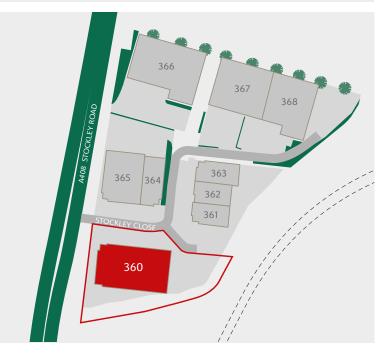

# UNIT 360 STOCKLEY CLOSE

WEST DRAYTON HEATHROW UB7 9BL

Heathrow Airport is just 2 miles away

Existing occupiers include
Amazon, Ocado, Adele Foods,
Gate Gourmet, Pasta King,
Carrier Rentals and Heathrow
Airport Limited