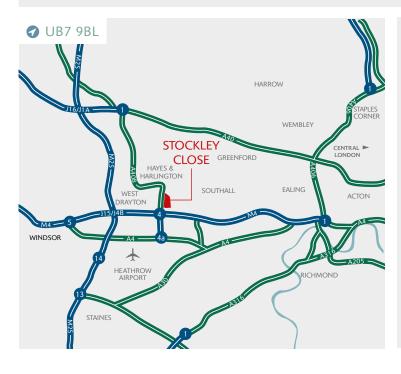

# UNIT 360 STOCKLEY CLOSE

WEST DRAYTON HEATHROW UB7 9BL

Heathrow Airport is just 2 miles away

Existing occupiers include
Amazon, Ocado, Adele Foods,
Gate Gourmet, Pasta King,
Carrier Rentals and Heathrow
Airport Limited

## **DISTANCES**

| M4 (JUNCTION 4)                 | 0.7 miles  |
|---------------------------------|------------|
| HEATHROW AIRPORT T1, 2 & 3      | 1.6 miles  |
| WEST DRAYTON                    | 2.1 miles  |
| HAYES & HARLINGTON              | 2.6 miles  |
| M25 (JUNCTION 15)               | 2.6 miles  |
| A40                             | 4.4 miles  |
| HEATHROW AIRPORT CARGO TERMINAL | 6.0 miles  |
| CENTRAL LONDON                  | 16.2 miles |

Source: Google maps