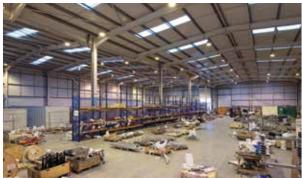

### **ACCOMMODATION**

| GROUND FLOOR WAREHOUSE | 30,847 sq ft    |
|------------------------|-----------------|
|                        | (2,865.80 sq m) |
| FIRST FLOOR OFFICES    | 4,100 sq ft     |
|                        | (380.9 sq m)    |
| SECOND FLOOR PLANT     | 734 sq ft       |
|                        | (68.2 sq m)     |
| TOTAL                  | 35,681 sq ft    |
|                        | (3,314.9 sq m)  |

### **SPECIFICATION**

- 8m clear eaves height
- 3 level-access loading doors
- · 35kN/m2 floor loading
- Secure Rear yard
- Generous car parking, 39 additional spaces
- Fully fitted office space
- EPC rating: TBC