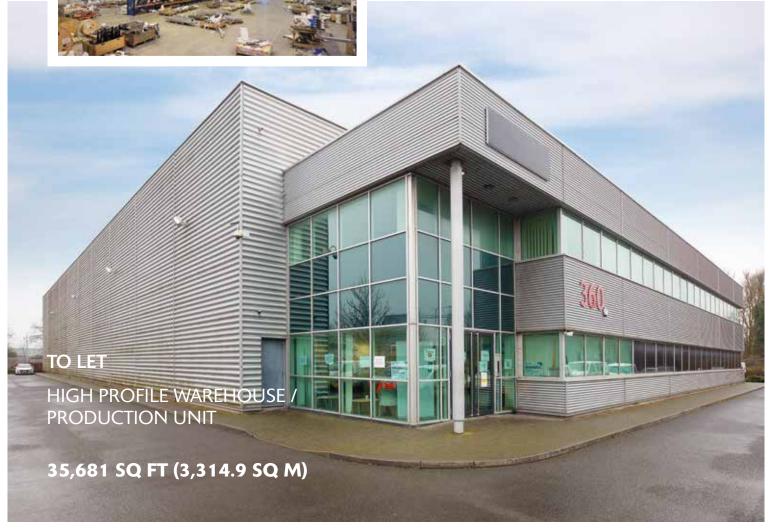

# UNIT 360 STOCKLEY CLOSE

WEST DRAYTON HEATHROW UB7 9BL

Heathrow Airport is just 2 miles away

Existing occupiers include
Amazon, Ocado, Adele Foods,
Gate Gourmet, Pasta King,
Carrier Rentals and Heathrow
Airport Limited

### **ACCOMMODATION**

| GROUND FLOOR WAREHOUSE | 30,847 sq ft    |
|------------------------|-----------------|
|                        | (2,865.80 sq m) |
| FIRST FLOOR OFFICES    | 4,100 sq ft     |
|                        | (380.9 sq m)    |
| SECOND FLOOR PLANT     | 734 sq ft       |
|                        | (68.2 sq m)     |
| TOTAL                  | 35,681 sq ft    |
|                        | (3,314.9 sq m)  |