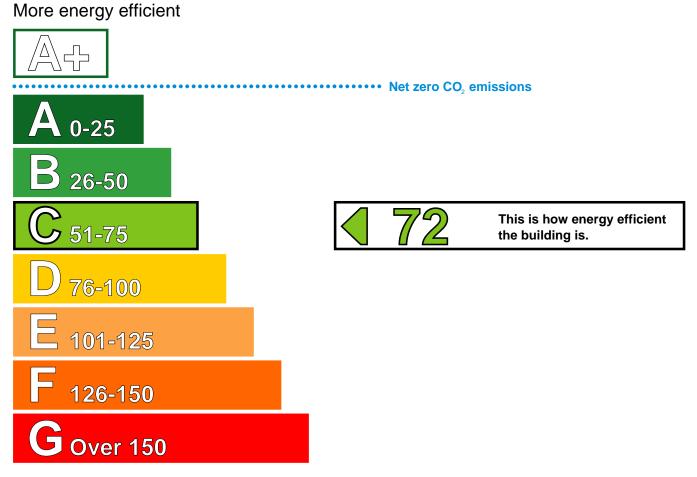

### Energy Performance Asset Rating

Less energy efficient

#### **Benchmarks**

Buildings similar to this one could have ratings as follows:

If newly built

48

If typical of the existing stock