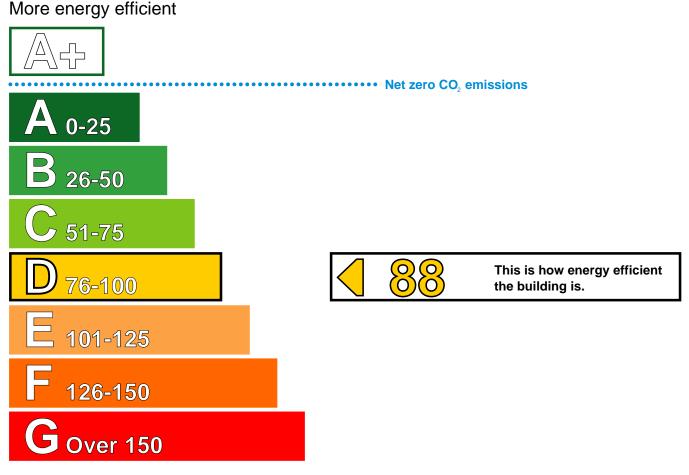

# Energy Performance Asset Rating

Less energy efficient

## **Technical information**

Main heating fuel:Natural GasBuilding environment:Heating and Natural VentilationTotal useful floor area (m²):155Building complexity3